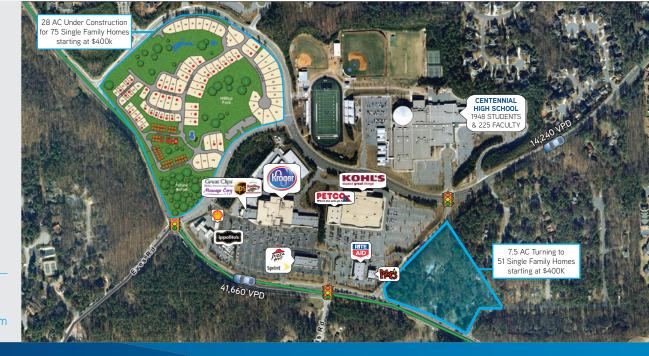

### **LOCATION**

Conveniently located on Holcomb Bridge Road adjacent to Centennial High School (1,900+ students and 140+ faculty), catering to East Roswell communities. Located approximately 2 miles southeast of GA-400, Centennial Village offers tremendous exposure on Holcomb Bridge Road and is easily accessed via several full access curb cuts along Holcomb Bridge Rd, Eves Rd and Scott Rd.

#### TRAFFIC COUNTS

- > 40,600 VPD on Holcomb Bridge Road west of property
- > 46,630 VPD on Holcomb Bridge Road south of property
- > 14,240 VPD on Scott Road north of property
- > 7,878 VPD west of site on Everson Rd