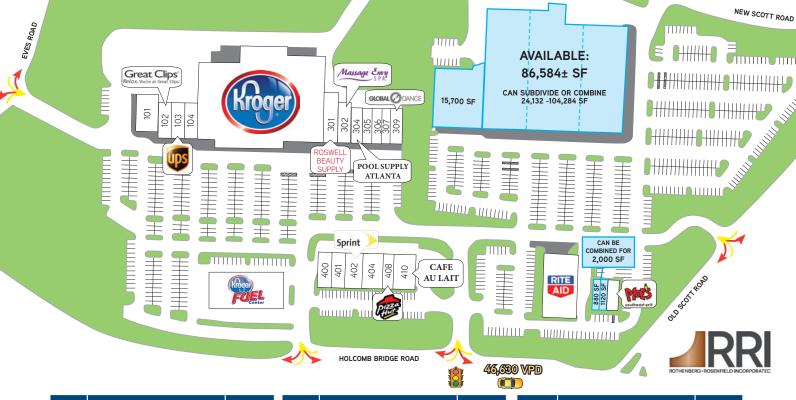

### **OVERVIEW**

Centennial Village is a highly-visible 213,268± SF shopping center anchored by Kroger, Petco and RiteAid.

### **AVAILABLE SPACES**

- > 86,584± SF former Kohl's box available now.
- > 880 3,579± SF

| STE | TENANT                   | SF     |
|-----|--------------------------|--------|
| 101 | Monterrey Mexican        | 4,250  |
| 102 | Great Clips              | 1,600  |
| 103 | The UPS Store            | 1,600  |
| 104 | Roswell Nails & Tan      | 1,600  |
| 201 | Kroger                   | 55,696 |
| 301 | Ace Beauty Supply        | 4,554  |
| 302 | Massage Envy             | 3,567  |
| 304 | Pool Supply Atlanta      | 1,979  |
| 305 | Goodwill Donation Center | 1,600  |

| STE | TENANT        | SF    |
|-----|---------------|-------|
| 306 | Visual Eyes   | 1,600 |
| 307 | Asian Kitchen | 1,600 |
| 309 | Global Dance  | 3,600 |
| 400 | Ivy Cleaners  | 1,400 |
| 401 | Big Bang Vape | 1,400 |
| 402 | Sprint        | 2,800 |
| 404 | Elite Liquor  | 1,400 |
| 408 | Pizza Hut     | 1,400 |
| 410 | Cafe Au Lait  | 2,830 |
|     |               |       |

| STE | TENANT                 | SF           |
|-----|------------------------|--------------|
| 1   | AVAILABLE              | 86,584       |
| 2   | AVAILABLE              | 15,700       |
| 3   | Rite Aid               | 10,908       |
|     |                        |              |
| 4   | AVAILABLE              | 880          |
| 5   | AVAILABLE<br>AVAILABLE | 880<br>1,120 |
| -   |                        |              |