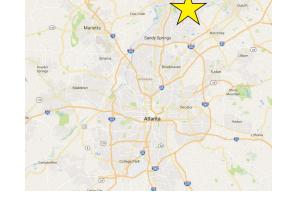

### **LOCATION**

Conveniently located on Holcomb Bridge Road adjacent to Centennial High School (1,900+ students and 140+ faculty), catering to East Roswell communities. Located approximately 2 miles southeast of GA-400, Centennial Village offers tremendous exposure on Holcomb Bridge Road and is easily accessed via several full access curb cuts along Holcomb Bridge Rd, Eves Rd and Scott Rd.