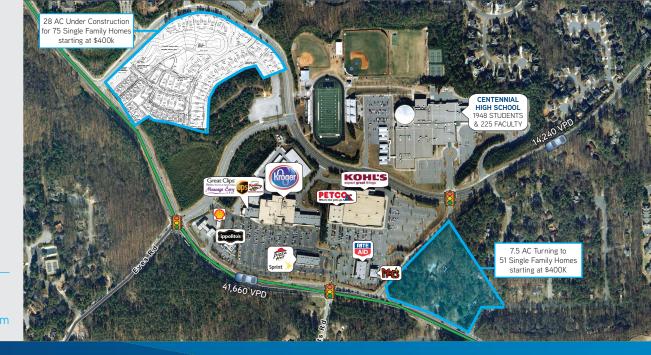

## **LOCATION**

Conveniently located on Holcomb Bridge Road adjacent to Centennial High School (1,900+ students and 140+ faculty), catering to East Roswell communities. Located approximately 2 miles southeast of GA-400, Centennial Village offers tremendous exposure on Holcomb Bridge Road and is easily accessed via several full access curb cuts along Holcomb Bridge Rd, Eves Rd and Scott Rd.

## TRAFFIC COUNTS

- > 40,600 VPD on Holcomb Bridge Road west of property
- > 46,630 VPD on Holcomb Bridge Road south of property
- > 14,240 VPD on Scott Road north of property
- > 7,878 VPD west of site on Everson Rd