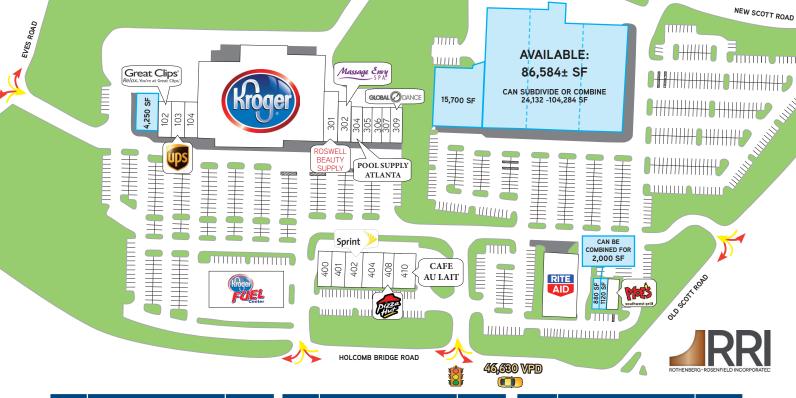

#### AVAILABLE SPACES

- > 86,584± SF former Kohl's box available now with 17' 8" ceiling heights
- Additional 15,700 SF available, boxes can be combined for 104,284 SF
- > 880 4,250± SF shop space available
- > 4,250 SF 2<sup>nd</sup> generation restaurant space available

| OTE | TEMANIT                  | 05     |
|-----|--------------------------|--------|
| STE | TENANT                   | SF     |
| 101 | RESTAURANT AVAILABLE     | 4,250  |
| 102 | Great Clips              | 1,600  |
| 103 | The UPS Store            | 1,600  |
| 104 | Roswell Nails & Tan      | 1,600  |
| 201 | Kroger                   | 55,696 |
| 301 | Ace Beauty Supply        | 4,554  |
| 302 | Massage Envy             | 3,567  |
| 304 | Pool Supply Atlanta      | 1,979  |
| 305 | Goodwill Donation Center | 1,600  |

| STE | TENANT        | SF    |
|-----|---------------|-------|
| 306 | Visual Eyes   | 1,600 |
| 307 | Asian Kitchen | 1,600 |
| 309 | Global Dance  | 3,600 |
| 400 | Ivy Cleaners  | 1,400 |
| 401 | Big Bang Vape | 1,400 |
| 402 | Sprint        | 2,800 |
| 404 | Elite Liquor  | 2,830 |
| 408 | Pizza Hut     | 1,400 |
| 410 | Cafe Au Lait  | 2,830 |
|     |               |       |

| STE | TENANT                 | SF           |
|-----|------------------------|--------------|
| 1   | AVAILABLE              | 86,584       |
| 2   | AVAILABLE              | 15,700       |
| 3   | Rite Aid               | 10,908       |
|     |                        |              |
| 4   | AVAILABLE              | 880          |
| 5   | AVAILABLE<br>AVAILABLE | 880<br>1,120 |
| •   |                        |              |