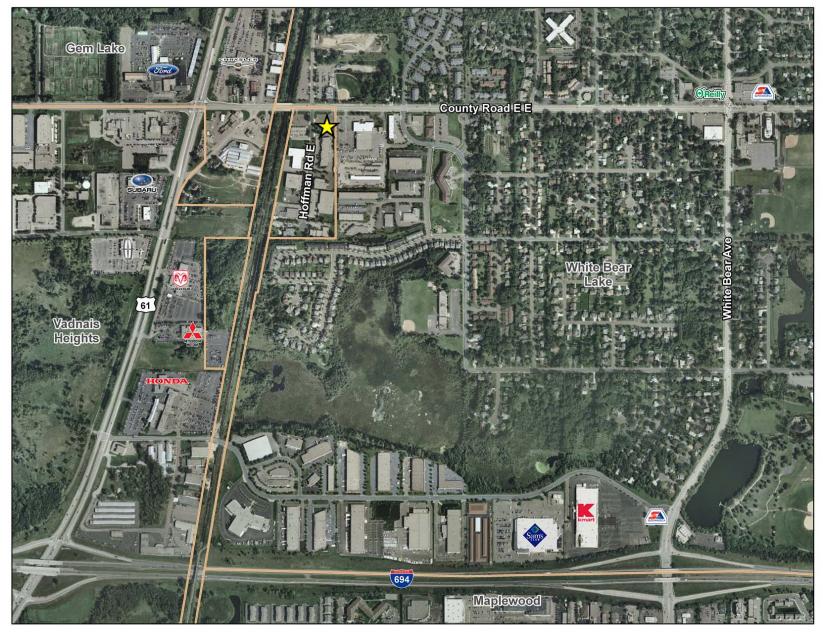

### **Property Information**

- > 4,800 square foot multi-tenant, retail building
- > Expandable to 7,200 square feet total
- > Possible drive thru
- > Located in SEQ of Hoffman Road & County Road E east
- > New exterior
- > Access to I-694 via Highway 61
- > Access to I-35E via County Road E
- > 14,200 vehicles per day on County Road E