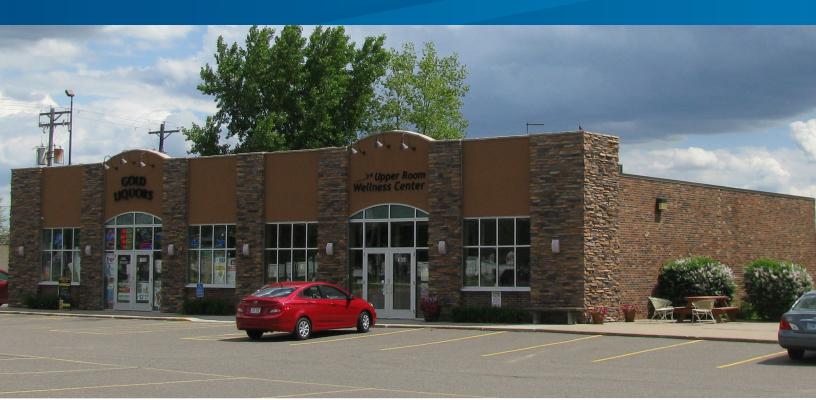

# Hoffman Corners Retail Center II

#### VADNAIS HEIGHTS, MINNESOTA

### **Property Information**

- > 4,800 square foot multi-tenant, retail building
- > Expandable to 7,200 square feet total
- > Possible drive thru
- > Located in SEQ of Hoffman Road & County Road E east
- > New exterior
- > Access to I-694 via Highway 61
- > Access to I-35E via County Road E
- > 14,200 vehicles per day on County Road E