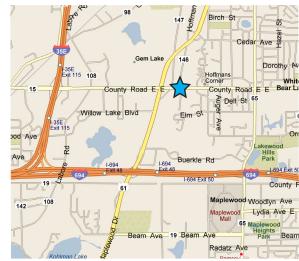

### **Property Information**

- > 4,800 square foot multi-tenant, retail building
- > Expandable to 7,200 square feet total
- > Possible drive thru
- > Located in SEQ of Hoffman Road & County Road E east
- > New exterior
- > Access to I-694 via Highway 61
- > Access to I-35E via County Road E
- > 14,200 vehicles per day on County Road E