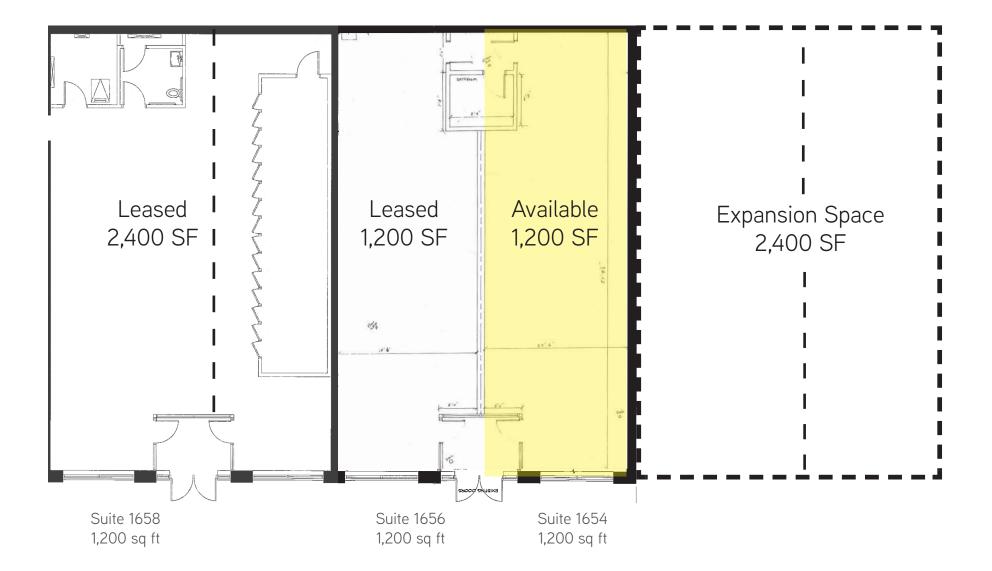

#### ADDRESS:

1654-1658 County Road E East Vadnais Heights, MN 55110

**BUILDING SIZE:** 4,800 square feet

**ZONING:** C-2 SALE PRICE: Negotiable

**LEASE RATES:** \$10.50 per square foot

2017 CAM & TAX: \$3.65 per square foot - CAM \$3.85 per square foot - tax \$7.50 per square foot - total

| Total RSF | CAM<br>Tax/Mo. | Base Rent | Total<br>Base/Mo. | Est. CAM<br>Tax/Mo. | Total<br>Rent/Mo. |
|-----------|----------------|-----------|-------------------|---------------------|-------------------|
| 1,200     | \$7.50         | \$10.50   | \$1,050           | \$750               | \$1,800           |