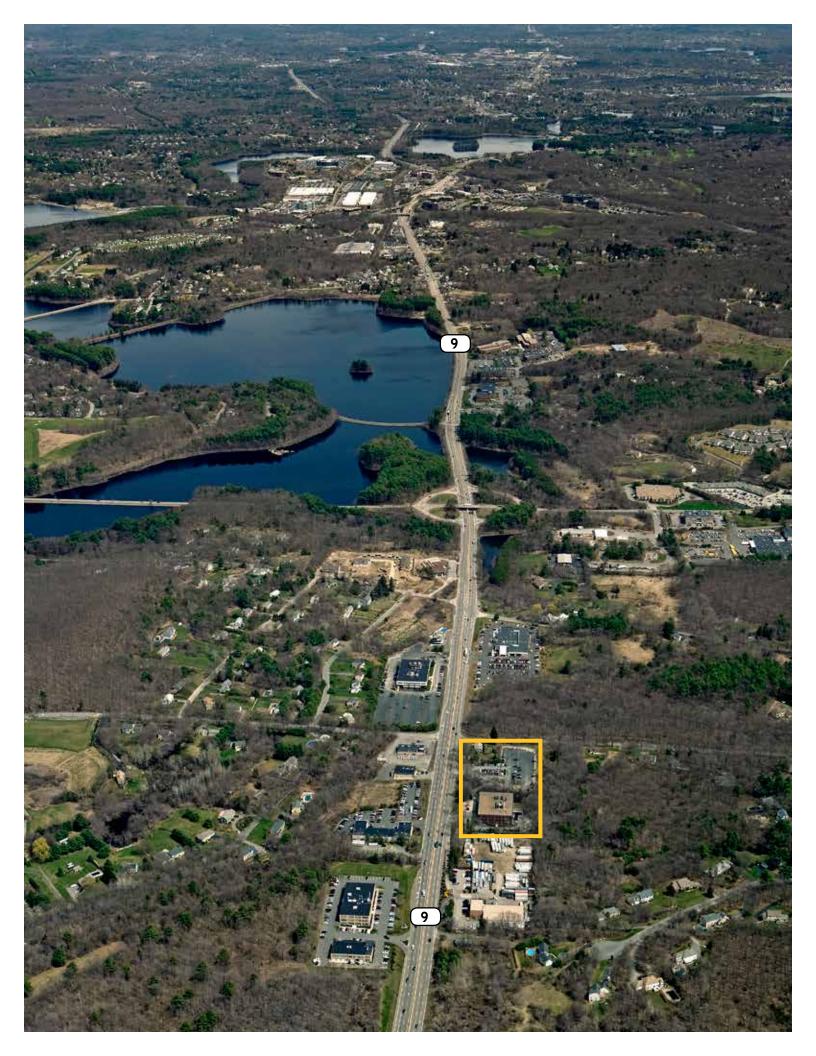

#### **HIGHLIGHTS**

Rare large-block availability

Located along Route 9 with branding opportunity

Ample on-site parking

Easy access to I-495 and the Mass Pike / I-90

Wealth of nearby amenities, including the Natick Mall

Colliers is pleased to offer for lease 57,374 SF available for lease located at 250 Turnpike Road in Southborough, MA. The property features a three-story office/alternative use building on 9.83 acres of land. This is a rare large-block availability featuring a mix of private offices, conference rooms and open office space. Conveniently located along Route 9 with abundant on-site parking. The property is located just 9.5 miles from the Natick Mall, an upscale shopping center totaling 1.86 million square feet. A wealth of restaurants and convenience retail further surround the property.