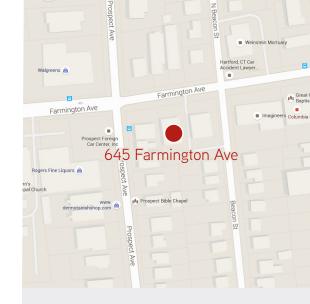

#### **DIRECTIONS**

Take Exit 46 off I-84 and go north on Sisson Avenue to Farmington Avenue. Go west on Farmington Avenue. The property is between Prospect Avenue and Beacon Street.