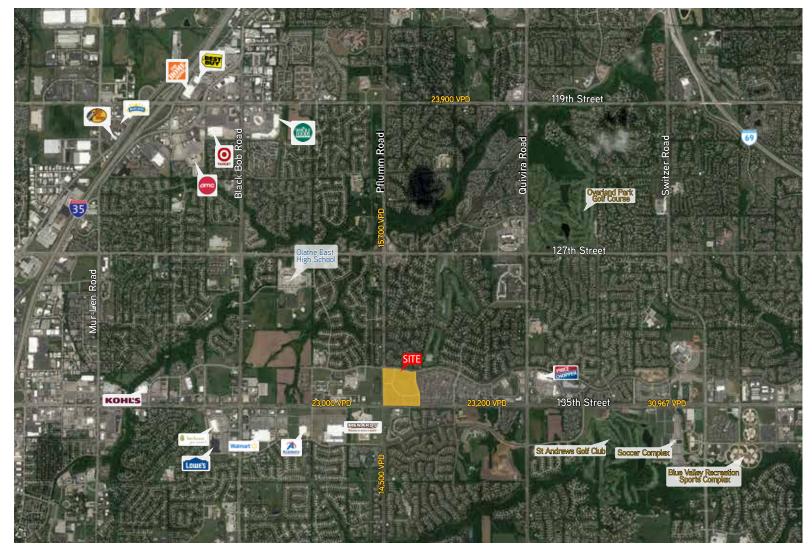

AVAILABLE > PAD SITES CRYSTAL SPRINGS NEC OF 135TH STREET & PFLUMM ROAD OVERLAND PARK, KANSAS

DAN BOURK dan.bourk@colliers.com DIR+1 816 556 1126 BOB GALAMBA SIOR, CCIM bob.galamba@colliers.com DIR+1 816 556 1152

## **CRYSTAL SPRINGS** 30.0± ACRES