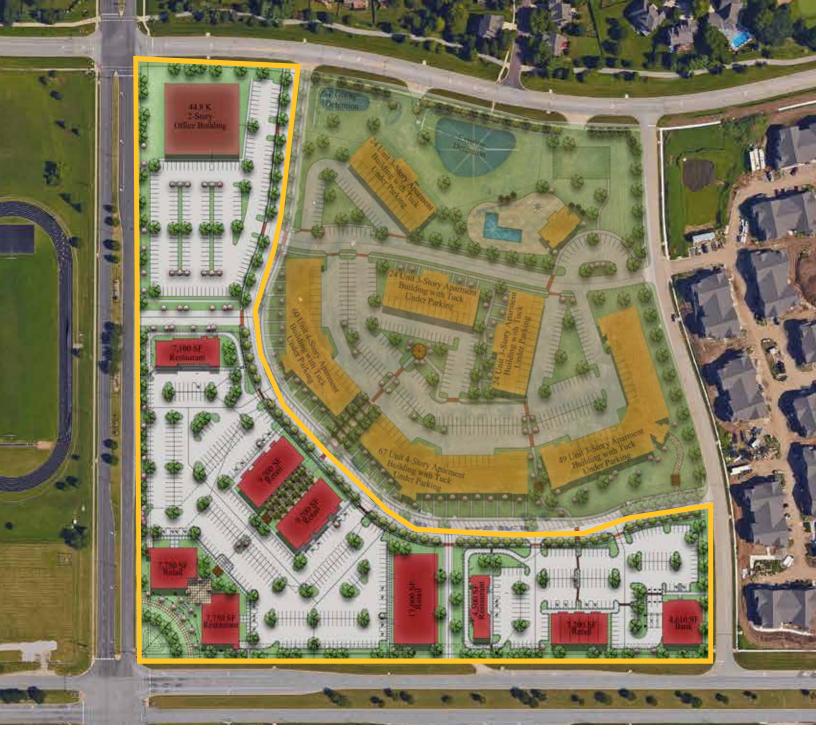

AVAILABLE > PAD SITES CRYSTAL SPRINGS NEC OF 135TH STREET & PFLUMM ROAD OVERLAND PARK, KANSAS

DAN BOURK dan.bourk@colliers.com DIR+1 816 556 1126 BOB GALAMBA SIOR, CCIM bob.galamba@colliers.com DIR+1 816 556 1152

## **CRYSTAL SPRINGS** 30.0± ACRES