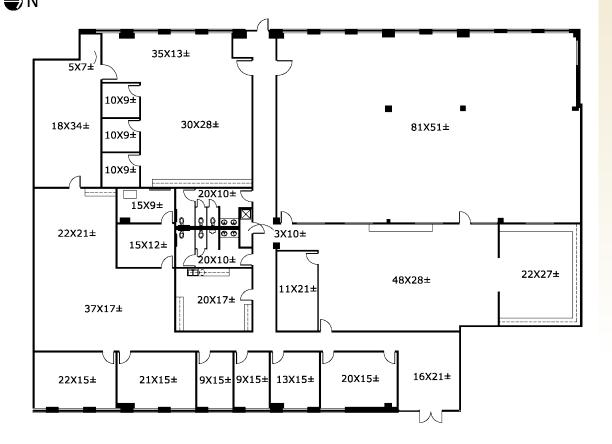

# SOJOURN PLAZA - Suite 300

4450 SOJOURN DRIVE, ADDISON, TX 75001

**KEY PLAN** 

SUITE 300

14,039