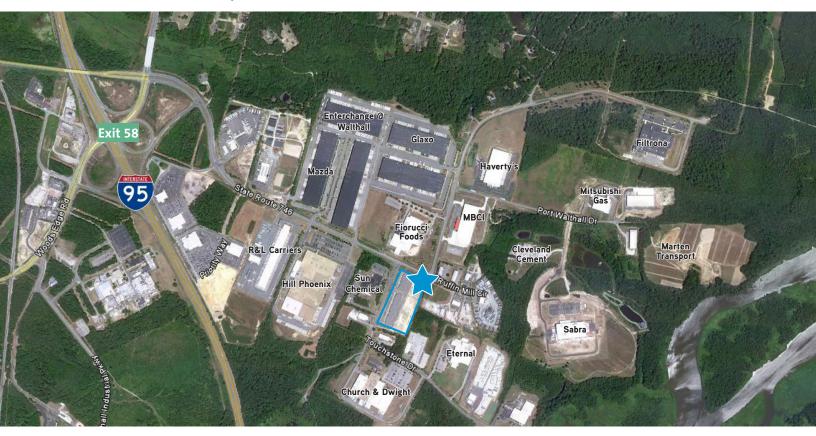

### PROPERTY FEATURES

- > 4.000 SF available for lease
- > Zoned I-2 (Light Industrial and office/warehouse use)
- > Adequate parking to accommodate a variety of uses
- > 16' ceilings with dock high loading doors and grade level doors
- > Well landscaped, attractive business park setting in Chesterfield County
- > Next to the Enterchange at Walthall, off I-95 at the Woods Edge Road (Exit 58)
- > High speed internet available on site