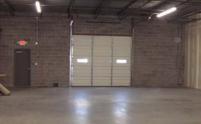

### PROPERTY FEATURES

- > 4.000 SF available for lease
- > Zoned I-2 (Light Industrial and office/warehouse use)
- > Adequate parking to accommodate a variety of uses
- > 16' ceilings with dock high loading doors and grade level doors
- > Well landscaped, attractive business park setting in Chesterfield County
- > Next to the Enterchange at Walthall, off I-95 at the Woods Edge Road (Exit 58)
- > High speed internet available on site