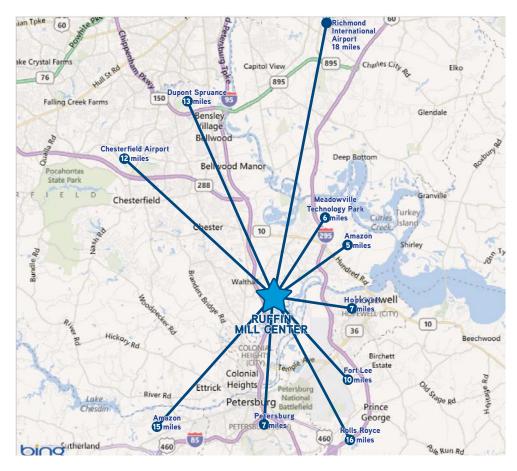

### PROPERTY FEATURES

- > 4.000 SF available for lease
- > Zoned I-2 (Light Industrial and office/warehouse use)
- > Adequate parking to accommodate a variety of uses
- > 16' ceilings with dock high loading doors and grade level doors
- > Well landscaped, attractive business park setting in Chesterfield County
- > Next to the Enterchange at Walthall, off I-95 at the Woods Edge Road (Exit 58)
- > High speed internet available on site