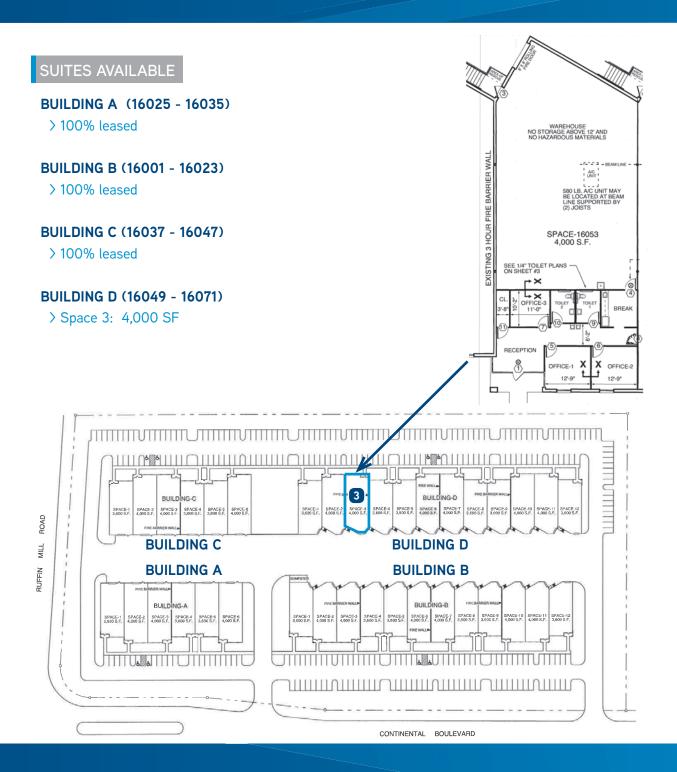

### PROPERTY FEATURES

- > 4.000 SF available for lease
- > Zoned I-2 (Light Industrial and office/warehouse use)
- > Adequate parking to accommodate a variety of uses
- > 16' ceilings with dock high loading doors and grade level doors
- > Well landscaped, attractive business park setting in Chesterfield County
- > Next to the Enterchange at Walthall, off I-95 at the Woods Edge Road (Exit 58)
- > High speed internet available on site