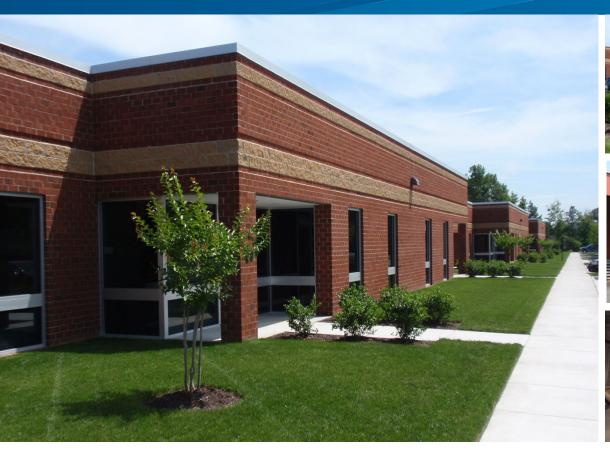

### PROPERTY FEATURES

- > 4.000 SF available for lease
- > Zoned I-2 (Light Industrial and office/warehouse use)
- > Adequate parking to accommodate a variety of uses
- > 16' ceilings with dock high loading doors and grade level doors
- > Well landscaped, attractive business park setting in Chesterfield County
- > Next to the Enterchange at Walthall, off I-95 at the Woods Edge Road (Exit 58)
- > High speed internet available on site