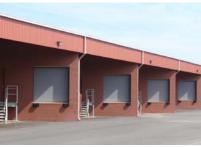

### PROPERTY FEATURES

- > 4.000 SF available for lease
- > Zoned I-2 (Light Industrial and office/warehouse use)
- > Adequate parking to accommodate a variety of uses
- > 16' ceilings with dock high loading doors and grade level doors
- > Well landscaped, attractive business park setting in Chesterfield County
- > Next to the Enterchange at Walthall, off I-95 at the Woods Edge Road (Exit 58)
- > High speed internet available on site