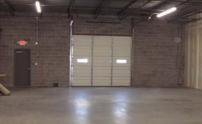

# Ruffin Mill Center

16001 - 16071 CONTINENTAL BOULEVARD | COLONIAL HEIGHTS, VA 23834

- > 3.600 SF available for lease
- > Zoned I-2 (Light Industrial and office/warehouse use)
- > Adequate parking to accommodate a variety of uses
- > 16' ceilings with dock high loading doors and grade level doors
- > Well landscaped, attractive business park setting in Chesterfield County
- > Next to the Enterchange at Walthall, off I-95 at the Woods Edge Road (Exit 58)
- > High speed internet available on site