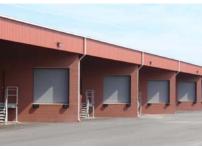

# Ruffin Mill Center

16001 - 16071 CONTINENTAL BOULEVARD | COLONIAL HEIGHTS, VA 23834

- > 3.600 SF available for lease
- > Zoned I-2 (Light Industrial and office/warehouse use)
- > Adequate parking to accommodate a variety of uses
- > 16' ceilings with dock high loading doors and grade level doors
- > Well landscaped, attractive business park setting in Chesterfield County
- > Next to the Enterchange at Walthall, off I-95 at the Woods Edge Road (Exit 58)
- > High speed internet available on site