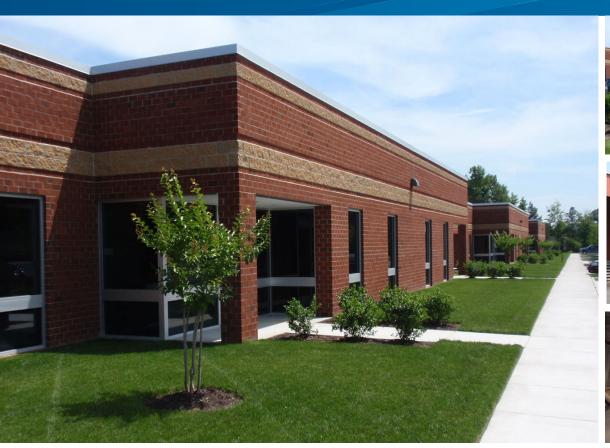

# Ruffin Mill Center

16001 - 16071 CONTINENTAL BOULEVARD | COLONIAL HEIGHTS, VA 23834

- > 3.600 SF available for lease
- > Zoned I-2 (Light Industrial and office/warehouse use)
- > Adequate parking to accommodate a variety of uses
- > 16' ceilings with dock high loading doors and grade level doors
- > Well landscaped, attractive business park setting in Chesterfield County
- > Next to the Enterchange at Walthall, off I-95 at the Woods Edge Road (Exit 58)
- > High speed internet available on site