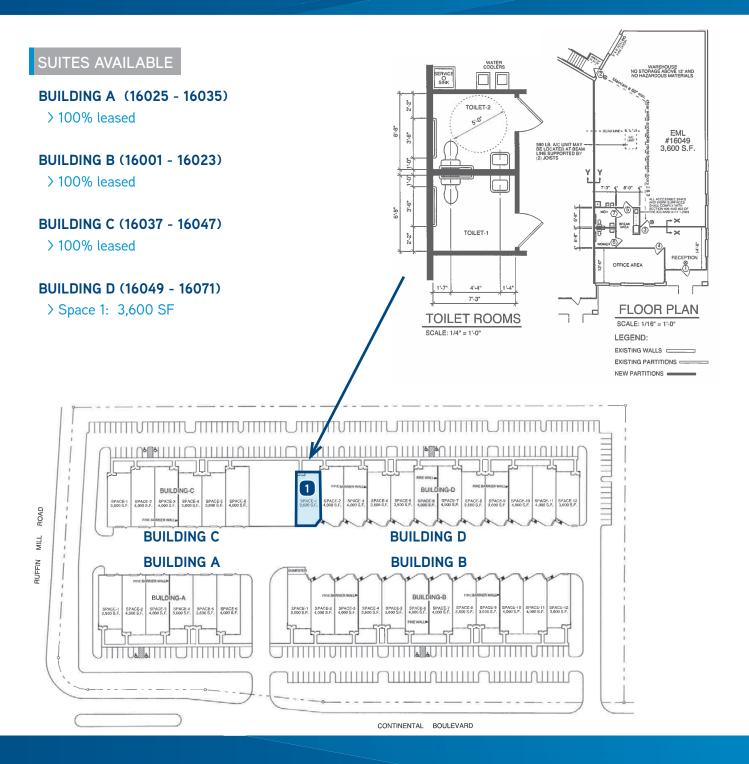

# Ruffin Mill Center

16001 - 16071 CONTINENTAL BOULEVARD | COLONIAL HEIGHTS, VA 23834

- > 3.600 SF available for lease
- > Zoned I-2 (Light Industrial and office/warehouse use)
- > Adequate parking to accommodate a variety of uses
- > 16' ceilings with dock high loading doors and grade level doors
- > Well landscaped, attractive business park setting in Chesterfield County
- > Next to the Enterchange at Walthall, off I-95 at the Woods Edge Road (Exit 58)
- > High speed internet available on site