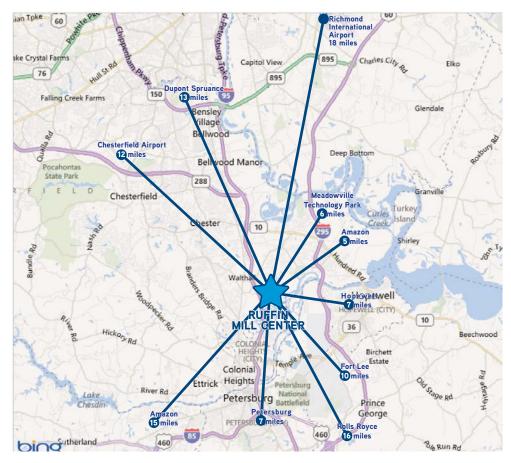

# Ruffin Mill Center

16001 - 16071 CONTINENTAL BOULEVARD | COLONIAL HEIGHTS, VA 23834

- > 3.600 SF available for lease
- > Zoned I-2 (Light Industrial and office/warehouse use)
- > Adequate parking to accommodate a variety of uses
- > 16' ceilings with dock high loading doors and grade level doors
- > Well landscaped, attractive business park setting in Chesterfield County
- > Next to the Enterchange at Walthall, off I-95 at the Woods Edge Road (Exit 58)
- > High speed internet available on site