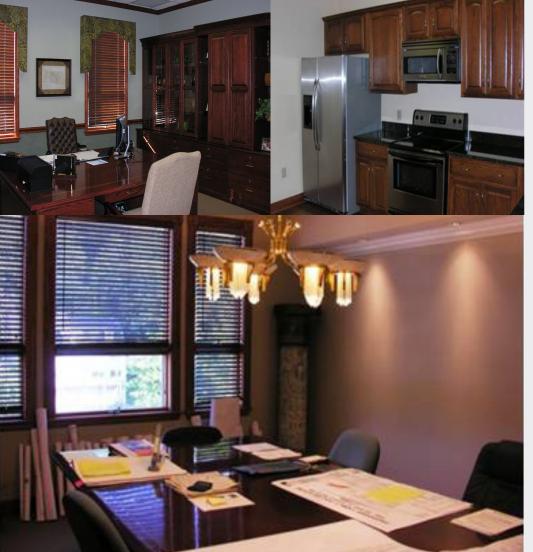

#### 859 Missionary Drive > Property Information

- > 3,000 SF office
- > High end office finishes
- > Ceiling height 11'
- > HVAC | Central air conditioning
- > Electric | 220 volt single-phase (3 phase available)
- > Parcel ID | 314-R-340

### Additional Information

- > Category 5 wiring
- > Electronic security system
- > Abundant Parking
- > Near Century III Commercial Area
- > Approximately 8 miles from Downtown Pittsburgh

Colliers

COLLIERS INTERNATIONAL | PITTSBURGH Two Gateway Center, Suite 125 603 Stanwix Street Pittsburgh, PA 15222 www.colliers.com