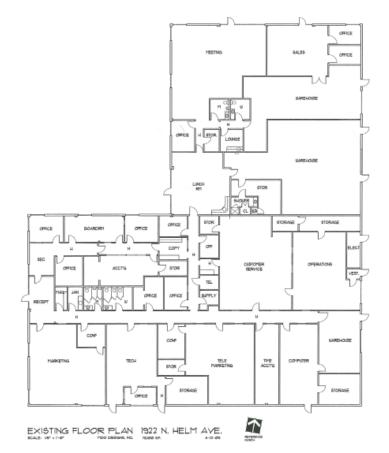

# Property Summary

1922 N. HELM AVENUE, FRESNO, CALIFORNIA

| Location:            | 1922 North Helm Avenue, Fresno, California        |
|----------------------|---------------------------------------------------|
| Building Size:       | 1,600 square feet                                 |
| Zoning:              | M-1-P, City of Fresno                             |
| Lease Rate:          | \$0.75 PSF, per month, NNN - First Year's Rent    |
| Tenant Improvements: | Negotiable                                        |
| Available:           | Immediately                                       |
| Parking:             | 53 stalls on-site. Additional parking obtainable. |