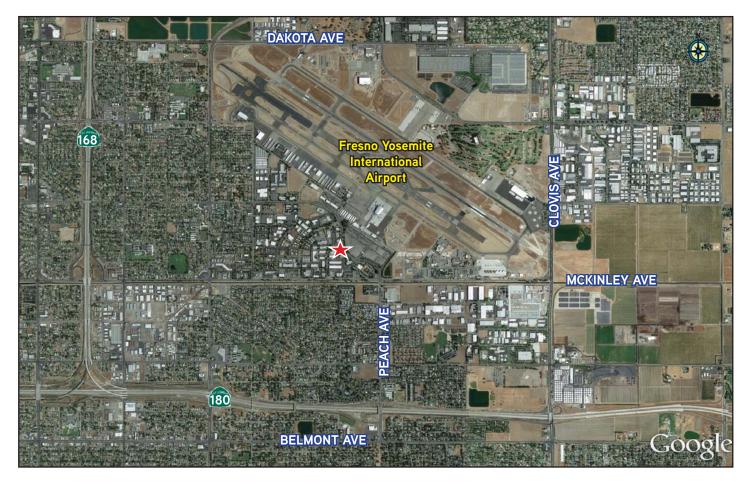

### Aerial

1922 N. HELM AVENUE, FRESNO, CALIFORNIA

This document has been prepared by Colliers International for advertising and general information only. Colliers International makes no guarantees, representations or warranties of any kind, expressed or implied, regarding the information including, but not limited to, warranties of content, accuracy and reliability. Any interested party should undertake their own inquiries as to the accuracy of the information. Colliers International excludes unequivocally all inferred or implied terms, conditions and warranties arising out of this document and excludes all liability for loss and damages arising there from. This publication is the copyrighted property of Colliers International and/or its licensor(s). ©2015. All rights reserved