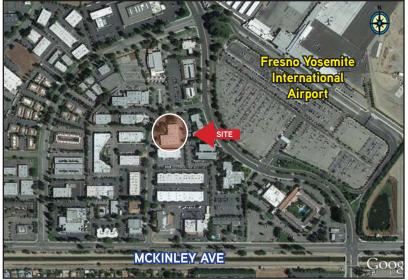

### Aerial

1922 N. HELM AVENUE, FRESNO, CALIFORNIA

This document has been prepared by Colliers International for advertising and general information only. Colliers International makes no guarantees, representations or warranties of any kind, expressed or implied, regarding the information including, but not limited to, warranties of content, accuracy and reliability. Any interested party should undertake their own inquiries as to the accuracy of the information. Colliers International excludes unequivocally all inferred or implied terms, conditions and warranties arising out of this document and excludes all liability for loss and damages arising there from. This publication is the copyrighted property of Colliers International and/or its licensor(s). ©2015. All rights reserved