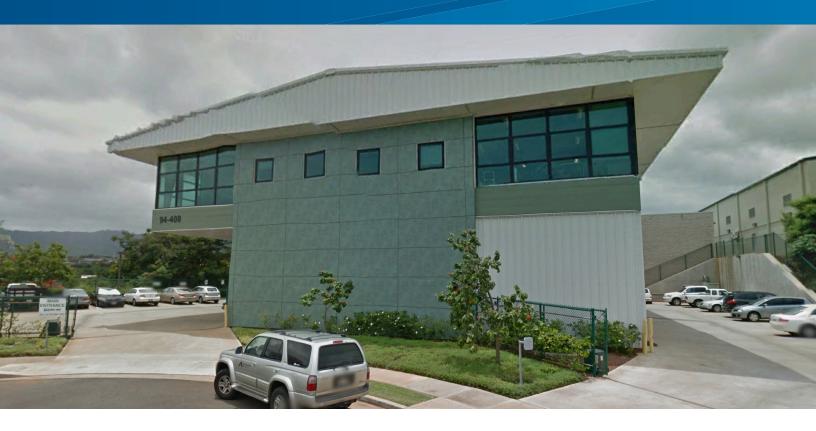

## Milltown Industrial Park

94-408 AKOKI STREET

## PROPERTY DESCRIPTION

Great opportunity to lease a LEED certified building in Milltown. Located on the ground level, Unit 101A/B includes 3 grade level roll-up doors and 3 reserved parking stalls, office space and private restroom. Unit 102 is a ground level warehouse space with shop sink, approximately 400 square feet of office and includes 1 reserved parking stall. Unit 205 is a 1,057 square feet office space with reception area, multiple private offices and includes 1 reserved parking stall.

Located on Akoki Street in Milltown Industrial Park in Waipahu, the property is minutes from all freeways and highways with access to all parts of the island.

TMK No.: (1) 9-4-166-15

Zoning: I-1 (Light Industrial)