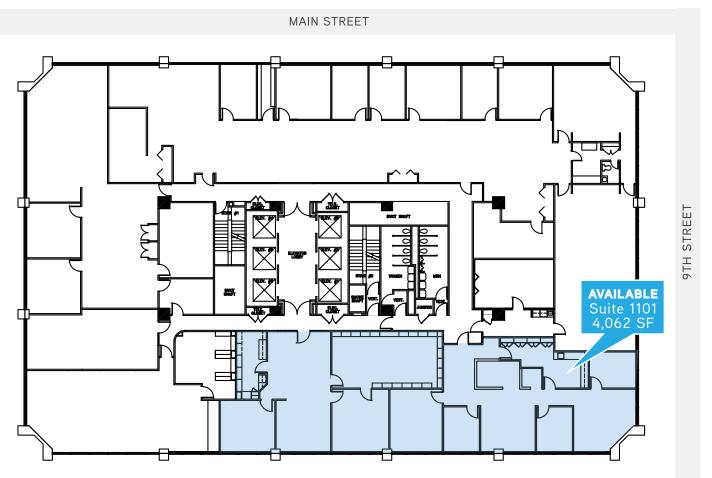

#### ELEVENTH FLOOR

W W W . O N E C A P I T A L C E N T E R . C O M

#### Stacking Plan

| 14 | 3,200 SF Available  |
|----|---------------------|
| 13 | 17,104 SF Available |
| 11 | 4,062 SF Available  |
|    | 6,346 SF Available  |

9 563 SF Available

Floor 13 is a stunning full floor remodeled suite with 35 private offices, 4 conference rooms, an oversized courtroom and 2 kitchenettes.