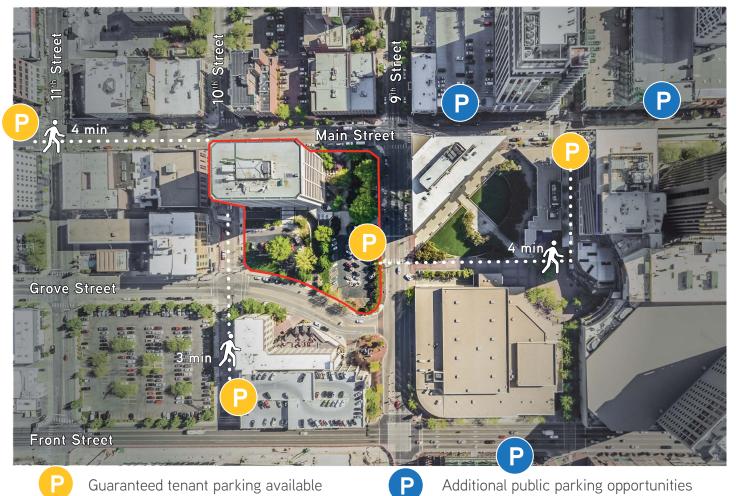

all ceilings with full height glass allowing unimpeded views of downtown and the Boise foothills in every direction. The elevators, fire life safety systems and HVAC are modernized and state of the art.

#### Stacking Plan

| 14 | 3,200 SF Available  |
|----|---------------------|
| 13 | 17,104 SF Available |
| 11 | 4,062 SF Available  |
|    | 6,346 SF Available  |

9 563 SF Available



Floor 13 is a stunning full floor remodeled suite with 35 private offices, 4 conference rooms, an oversized courtroom and 2 kitchenettes.



### Why Choose Downtown Boise?



WWW.ONECAPITALCENTER.COM

WWW.COLLIERS.COM/IDAHO | 208

208 345 9000

#### Nearby Amenities

Interactive Map Online: https://maphub.net/colliers-boise/Downtown-Boise



WWW.ONECAPITALCENTER.COM

#### Best Parking In Downtown Boise!





WWW.ONECAPITALCENTER.COM

### Tenant Build-Out Samples

VACASA







JACOBS



WWW.ONECAPITALCENTER.COM

Floor Plans - Available Space

NINTH FLOOR



#### **TENTH FLOOR**

MAIN STREET



**9TH STREET** 

### Floor Plans - Available Space

#### ELEVENTH FLOOR





W W W . O N E C A P I T A L C E N T E R . C O M

### Floor Plans - Available Space

#### THIRTEENTH FLOOR





WWW.ONECAPITALCENTER.COM

208 345 9000 P.10

#### Floor Plans - Available Space

#### FOURTEENTH FLOOR





WWW.ONECAPITALCENTER.COM

208 345 9000 P.11



# ONE Capital Center

**\*** CenturyLink

Owned & Managed By:



LEASING INFORMATION

ZIONS BAINA

SCOTT FEIGHNER 208 493 5107 scott.feighner@colliers.com

#### SCOTT RAEBER, MBA, CCIM 208 472 2817 scott.raeber@colliers.com

Colliers International Idaho

755 West