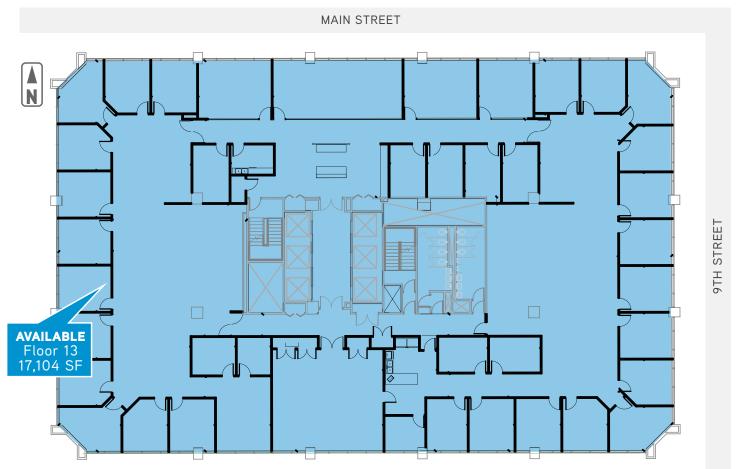

#### THIRTEENTH FLOOR

WWW.ONECAPITALCENTER.COM

208 345 9000 P.10

#### Stacking Plan

| 14 | 3,200 SF Available  |
|----|---------------------|
| 13 | 17,104 SF Available |
| 11 | 4,062 SF Available  |
|    | 6,346 SF Available  |

9 563 SF Available

Floor 13 is a stunning full floor remodeled suite with 35 private offices, 4 conference rooms, an oversized courtroom and 2 kitchenettes.