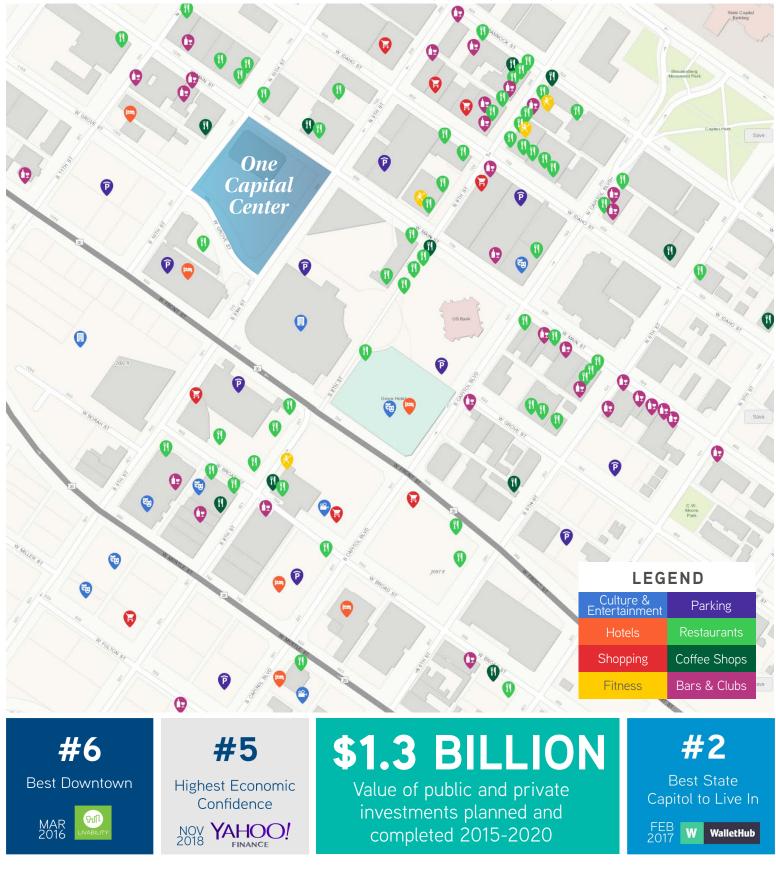

#### Nearby Amenities

Interactive Map Online: https://maphub.net/colliers-boise/Downtown-Boise

WWW.ONECAPITALCENTER.COM