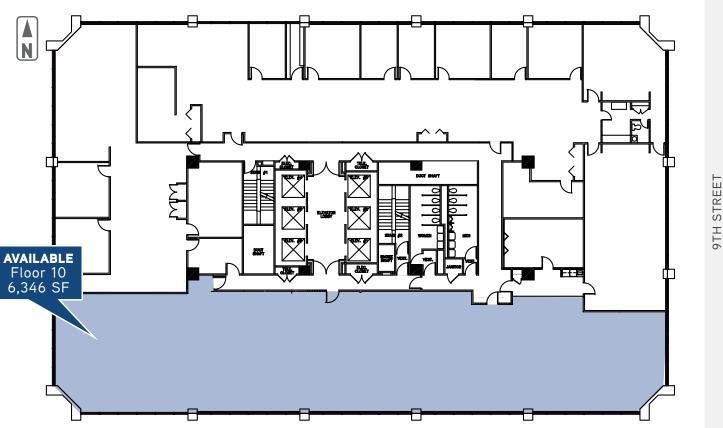

#### **TENTH FLOOR**

MAIN STREET

**9TH STREET** 

#### Stacking Plan

| 14 | 3,200 SF Available  |
|----|---------------------|
| 13 | 17,104 SF Available |
| 11 | 4,062 SF Available  |
|    | 6,346 SF Available  |

9 563 SF Available

Floor 13 is a stunning full floor remodeled suite with 35 private offices, 4 conference rooms, an oversized courtroom and 2 kitchenettes.