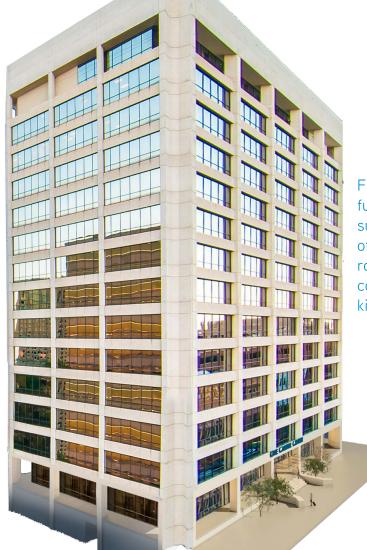

### FOR LEASE Premier Office Space

#### Highlights:

- » New lobby and restrooms
- » New common areas on each floor
- » The only office downtown with surface parking
- » 77 owner controlled parking at over 2:1,000 within two blocks
- » 31,275 total square feet available
- » Full floor suite available ±17,000 SF
- » Generous tenant improvement allowance
- » Fiber to building
- » State-of-the-art fire life safety, elevators and HVAC

One Capital Center is one of the tallest office buildings in the state of Idaho and a fixture of the Boise skyline. The fourteen story concrete building glazed in solar bronze glass offers a premier location in terms of business, status, visibility, shopping, parking and prominence. Designed by John Graham & Associates (Seattle Space Needle, Chase Tower in Rochester NY, Westin Seattle) One Capital Center was the first office tower constructed in Boise's downtown core and the owners recently completed renovations of the lobby, elevators, restrooms and commons areas.