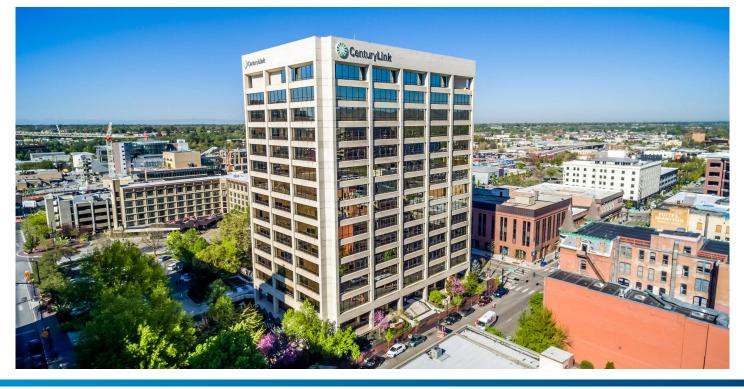

One Capital Center is one of the tallest office buildings in the state of Idaho and a fixture of the Boise skyline. The fourteen story concrete building glazed in solar bronze glass offers a premier location in terms of business, status, visibility, shopping, parking and prominence. Designed by John Graham & Associates (Seattle Space Needle, Chase Tower in Rochester NY, Westin Seattle) One Capital Center was the first office tower constructed in Boise's downtown core and the owners recently completed renovations of the lobby, elevators, restrooms and commons areas.