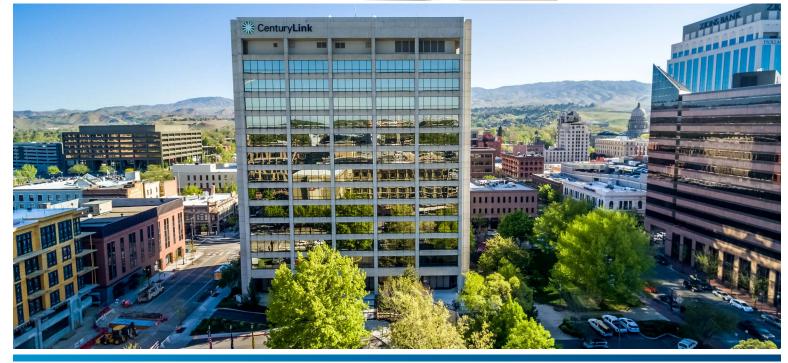

CenturyLink

One Capital Center is one of the tallest office buildings in the state of Idaho and a fixture of the Boise skyline. The fourteen story concrete building glazed in solar bronze glass offers a premier location in terms of business, status, visibility, shopping, parking and prominence. Designed by John Graham & Associates (Seattle Space Needle, Chase Tower in Rochester NY, Westin Seattle) One Capital Center was the first office tower constructed in Boise's downtown core and the owners recently completed renovations of the lobby, elevators, restrooms and commons areas.