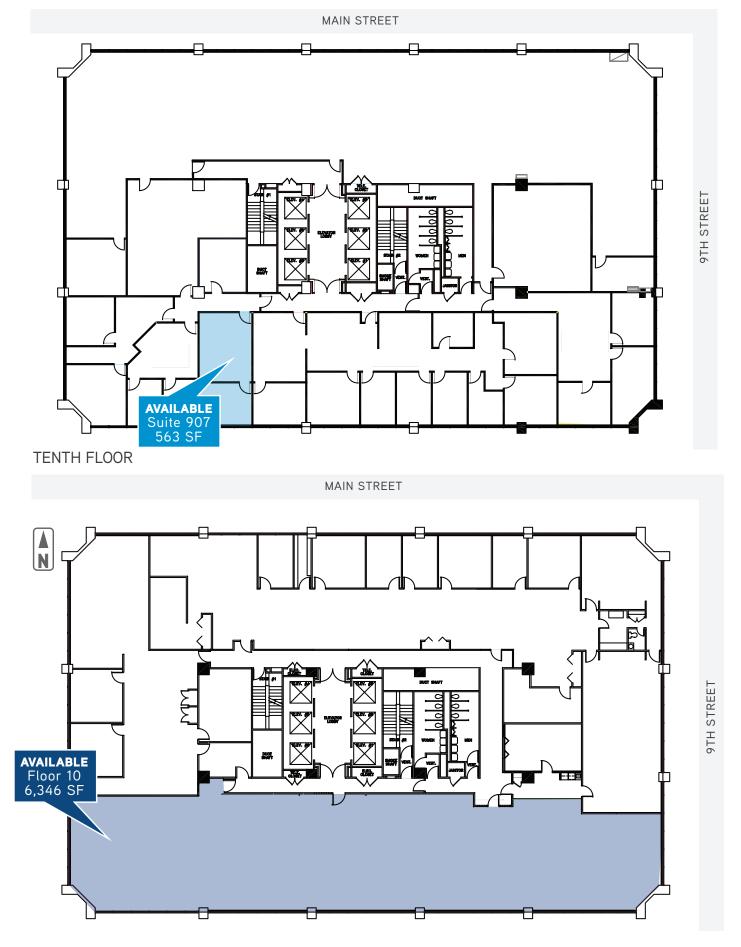

#### NINTH FLOOR

ELEVENTH FLOOR

MAIN STREET

Colliers International Idaho | 755 West Front Street STE 300 | Boise, ID 83702 | 208 345 9000 | www.colliers.com/boise

THIRTEENTH FLOOR

MAIN STREET

FOURTEENTH FLOOR