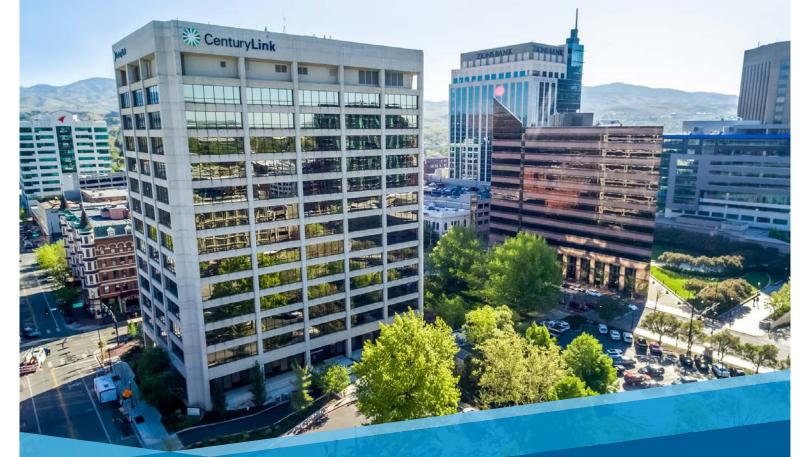

## ONE CAPITAL CENTER

#### 999 Main Street | Boise, ID

One Capital Center is one of the tallest office buildings in the state of Idaho and a fixture of the Boise skyline. The fourteen story concrete building glazed in solar bronze glass offers a premier location in terms of business, status, visibility, shopping, parking and prominence. Designed by John Graham & Associates (Seattle Space Needle, Chase Tower in Rochester NY, Westin Seattle) One Capital Center was the first office tower constructed in Boise's downtown core and the owners recently completed renovations of the lobby, elevators, restrooms and commons areas.

Floor plates are open, efficient, and flexible. Offices boast tall ceilings with full height glass allowing unimpeded views of downtown and the Boise foothills in every direction. The elevators, fire life safety systems and HVAC are modernized and state of the art.