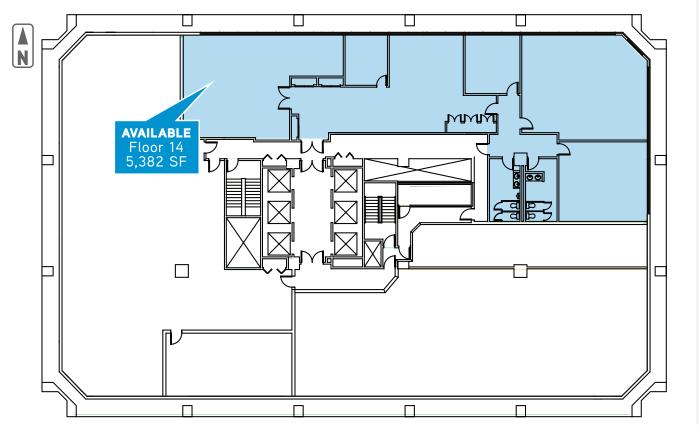

#### NINTH FLOOR

ELEVENTH FLOOR

MAIN STREET

Colliers International Idaho | 755 West Front Street STE 300 | Boise, ID 83702 | 208 345 9000 | www.colliers.com/boise

THIRTEENTH FLOOR

MAIN STREET

FOURTEENTH FLOOR