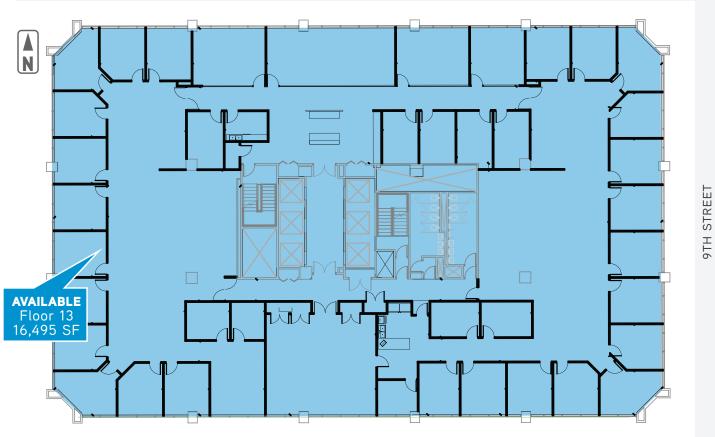

#### NINTH FLOOR

ELEVENTH FLOOR

MAIN STREET

Colliers International Idaho | 755 West Front Street STE 300 | Boise, ID 83702 | 208 345 9000 | www.colliers.com/boise

THIRTEENTH FLOOR

MAIN STREET

FOURTEENTH FLOOR