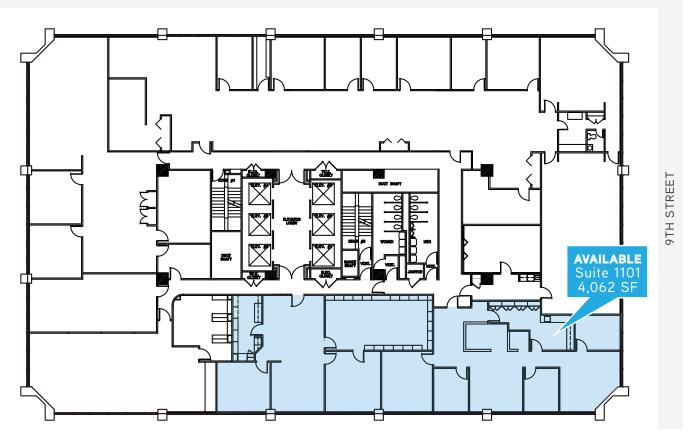

#### NINTH FLOOR

ELEVENTH FLOOR

MAIN STREET

Colliers International Idaho | 755 West Front Street STE 300 | Boise, ID 83702 | 208 345 9000 | www.colliers.com/boise

THIRTEENTH FLOOR

MAIN STREET

FOURTEENTH FLOOR