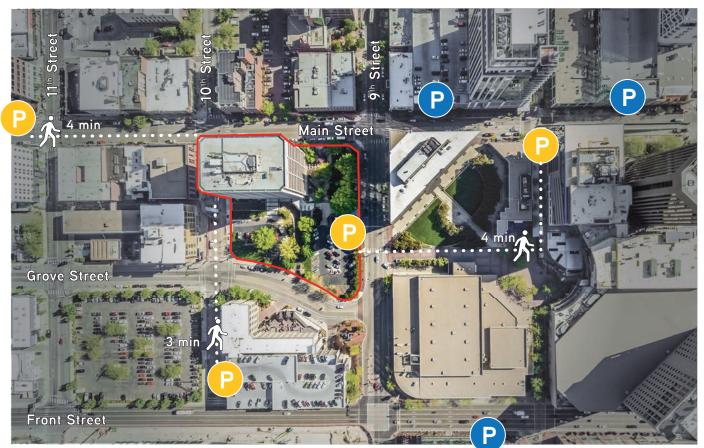

MAIN STREET

**9TH STREET** 

Best Parking in All of Downtown Boise

Guaranteed tenant parking available

Additional public parking opportunities

SCOTT FEIGHNER OFFICE: 208 493 5107 MOBILE: 208 861 4812 scott.feighner@colliers.com SCOTT RAEBER, CCIM, MBA OFFICE: 208 472 2817 MOBILE: 208 859 0409 scott.raeber@colliers.com GEORGE ILIFF OFFICE: 208 345 9000 george.iliff@colliers.com