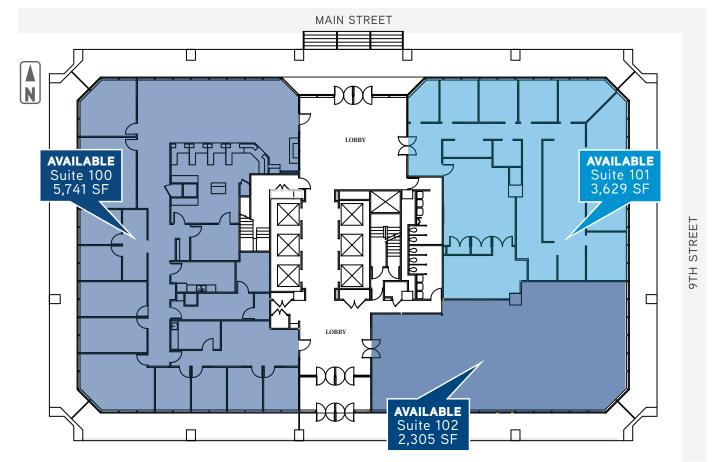

208 345 9000

Colliers International Idaho

755 West Fr<u>ont Street STE 300 |</u>

| Boise, ID 83702

| www.colliers.com/boise

FIRST FLOOR