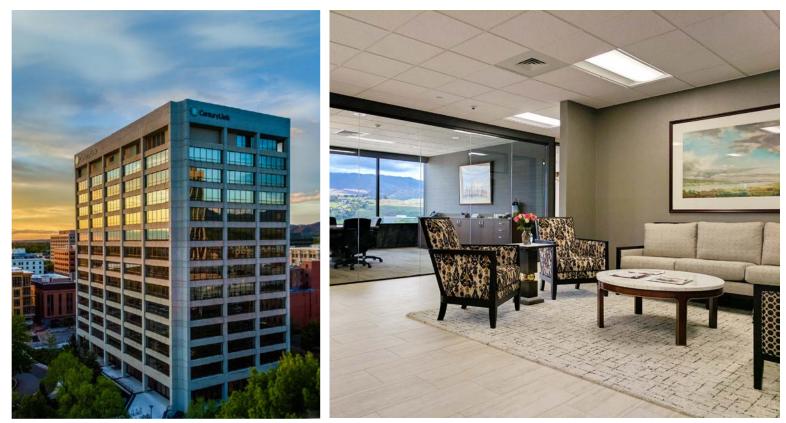

#### 999 Main Street | Boise, ID

One Capital Center is one of the tallest office buildings in the state of Idaho and a fixture of the Boise skyline. The fourteen story concrete building glazed in solar bronze glass offers a premier location in terms of business, status, visibility, shopping, parking and prominence. Designed by John Graham & Associates (Seattle Space Needle, Chase Tower in Rochester NY, Westin Seattle) One Capital Center was the first office tower constructed in Boise's downtown core and the owners recently completed renovations of the lobby, elevators, restrooms and commons areas.

Floor plates are open, efficient, and flexible. Offices boast tall ceilings with full height glass allowing unimpeded views of downtown and the Boise foothills in every direction. The elevators, fire life safety systems and HVAC are modernized and state of the art.