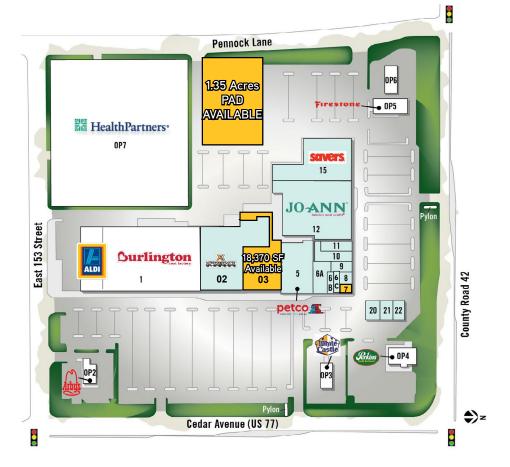

#### **COMMENTS:**

Apple Valley Square is undergoing a major façade renovation and welcoming Xperience Fitness to its tenant lineup! There is one remaining 18,370 square foot anchor position available that can be demised. The space will be fully redeveloped with construction starting spring 2018. Apple Valley Square has great visibility and frontage to County Road 42 and Cedar Avenue, one of the most highly trafficked intersections in the state (80,000 vehicles per day). Strong co-tenancy drives traffic into this shopping center and will provide an excellent opportunity for any retailer.

#### **AVAILABLE FOR LEASE:**

- > 13,873 18,370 SF
- > 1,200 SF