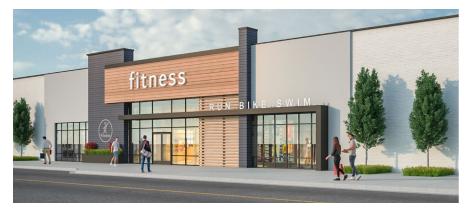

#### **COMMENTS:**

Apple Valley Square is undergoing a major façade renovation and welcoming Xperience Fitness to its tenant lineup! There is one remaining 18,370 square foot anchor position available that can be demised. The space will be fully redeveloped with construction starting spring 2018. Apple Valley Square has great visibility and frontage to County Road 42 and Cedar Avenue, one of the most highly trafficked intersections in the state (80,000 vehicles per day). Strong co-tenancy drives traffic into this shopping center and will provide an excellent opportunity for any retailer.