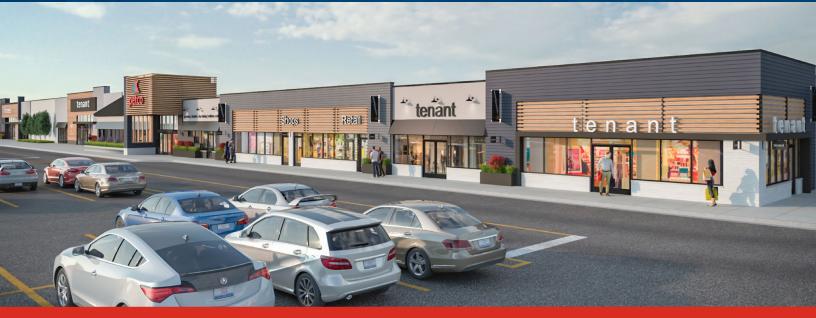

# **APPLE VALLEY SQUARE**

15125 Cedar Avenue | Apple Valley, MN

- Complete Center Redevelopment
- Construction Commencing Spring 2018

#### **COMMENTS:**

Apple Valley Square is undergoing a major façade renovation and welcoming Xperience Fitness to its tenant lineup! There is one remaining 18,370 square foot anchor position available that can be demised. The space will be fully redeveloped with construction starting spring 2018. Apple Valley Square has great visibility and frontage to County Road 42 and Cedar Avenue, one of the most highly trafficked intersections in the state (80,000 vehicles per day). Strong co-tenancy drives traffic into this shopping center and will provide an excellent opportunity for any retailer.