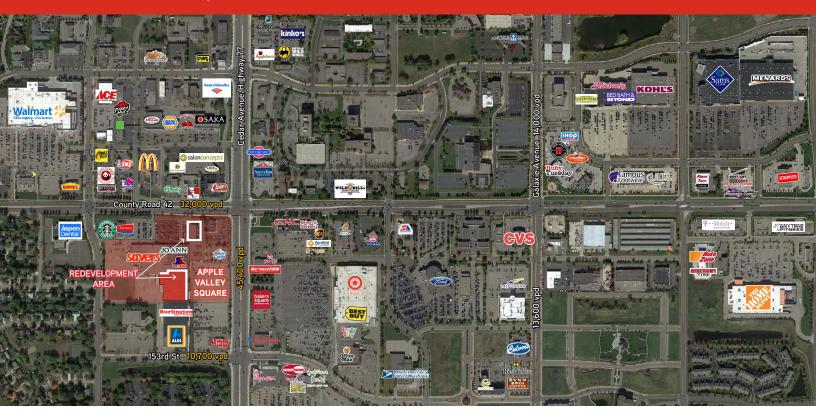

#### **COMMENTS:**

Apple Valley Square is undergoing a major façade renovation and welcoming Xperience Fitness to its tenant lineup! There is one remaining 18,370 square foot anchor position available that can be demised. The space will be fully redeveloped with construction starting spring 2018. Apple Valley Square has great visibility and frontage to County Road 42 and Cedar Avenue, one of the most highly trafficked intersections in the state (80,000 vehicles per day). Strong co-tenancy drives traffic into this shopping center and will provide an excellent opportunity for any retailer.