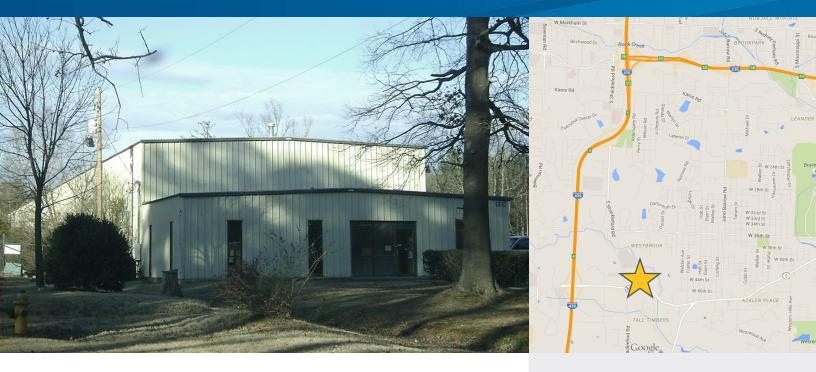

# Office & Warehouse Space

10118 COLONEL GLENN ROAD, LITTLE ROCK, AR 72204

# Offering

Sale price: \$675,000

Lease rate: \$5.00/SF, NNN

Total approximate size: 21,400 SF

Office space: 1,500 SF

Warehouse space: 19,900 SF Lot size: Approximately 1.90 acres

### Information & Amenities

> Zoned: "I-1," Industrial Park District

> Parking spaces: 30

> Traffic count: ≈ 9.400 VPD on Colonel Glenn Road

> Four (4) dock doors and one (1) drive in door.

| 2015                     | 1 mile radius | 3 mile radius | 5 mile radius |
|--------------------------|---------------|---------------|---------------|
| Population               | 4,349         | 40,157        | 143,895       |
| Total<br>Households      | 1,674         | 16,245        | 59,987        |
| Average Household Income | \$49,529      | \$55,300      | \$62,308      |