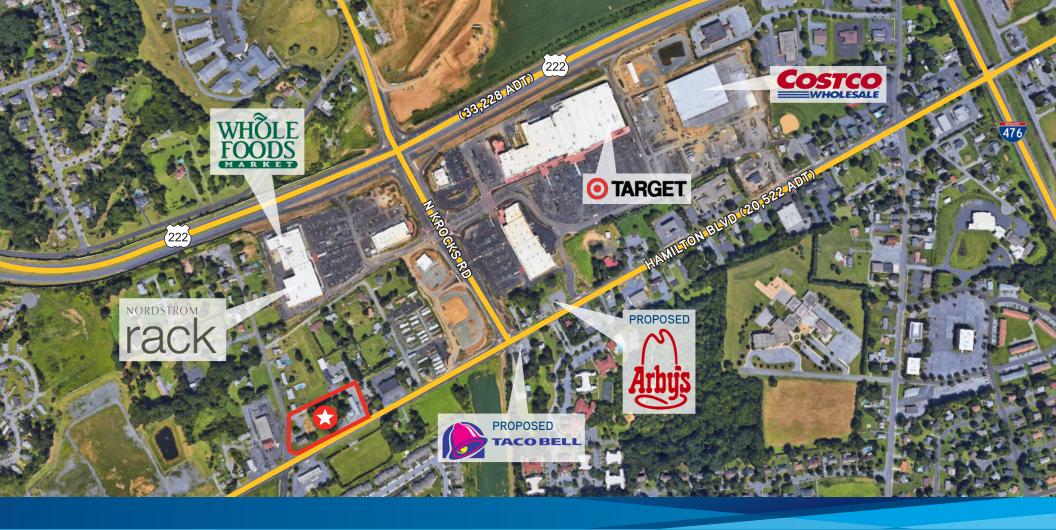

# **PROPERTY FEATURES**

- > 2.35 acres of commercially zoned land
- > Incredibly strong demographics
- > Located at the lighted intersection of Hamilton Boulevard & Krocks Court
- > Located on the region's hottest retail corridor with nearby developments including Hamilton Crossings and the new Movie Tavern

## SURROUNDING RETAILERS INCLUDE...