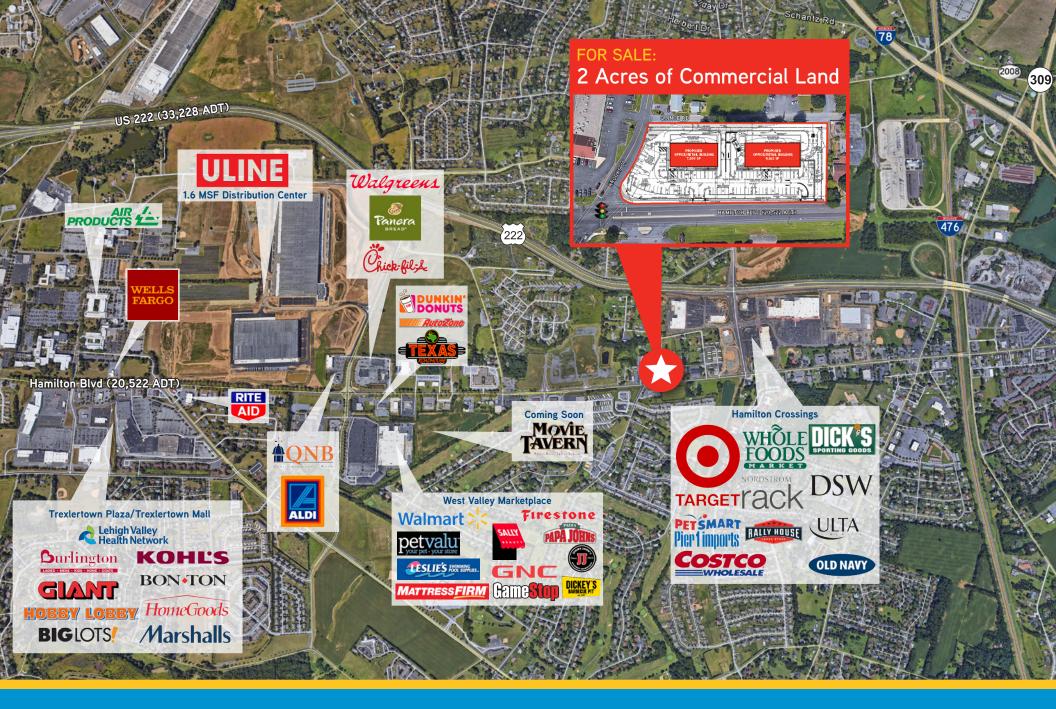

# **PROPERTY FEATURES**

- > 2.35 acres of commercially zoned land
- > Incredibly strong demographics
- > Located at the lighted intersection of Hamilton Boulevard & Krocks Court
- > Located on the region's hottest retail corridor with nearby developments including Hamilton Crossings and the new Movie Tavern

## SURROUNDING RETAILERS INCLUDE...