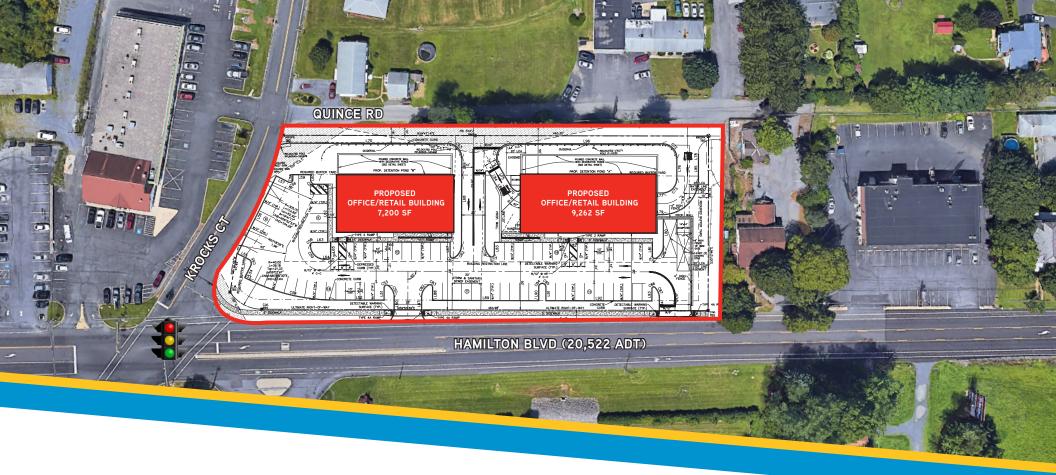

# 2.35 Acre Fully Approved Site

5621, 5591, & 5573 Hamilton Boulevard Lower Macungie Township, Pennsylvania

# **PROPERTY FEATURES**

- > 2.35 acres of commercially zoned land
- > Incredibly strong demographics
- > Located at the lighted intersection of Hamilton Boulevard & Krocks Court
- > Located on the region's hottest retail corridor with nearby developments including Hamilton Crossings and the new Movie Tavern