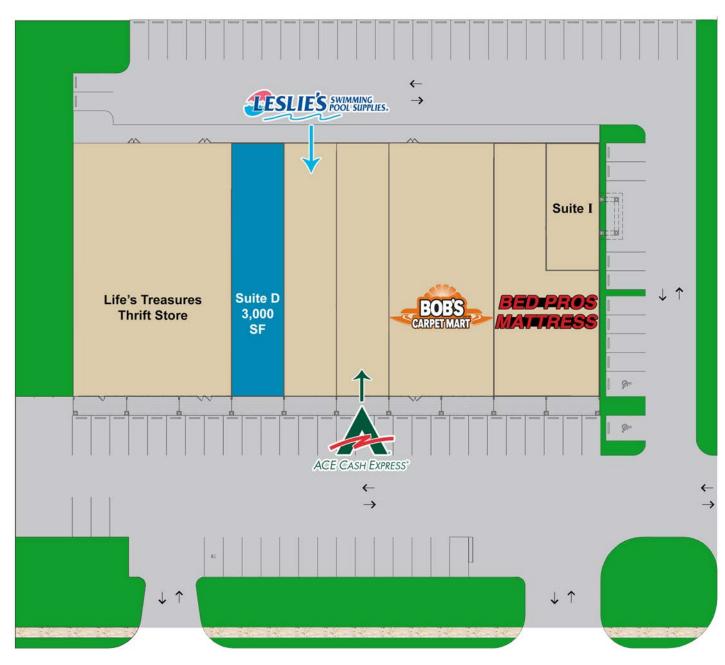

| SUITE | TENANT                       | SF     |
|-------|------------------------------|--------|
| A - C | Life's Treasures Trift Store | 9,000  |
| D     | Available                    | 3,000  |
| Е     | Leslie's Pool Supplies       | 3,000  |
| F     | Ace Cash Express             | 3,000  |
| G     | Bob's Carpet Mart            | 6,000  |
| Н     | Bed Pros Mattress            | 4,500  |
| ı     | A-1 Insurance Direct         | 1,500  |
|       | TOTAL                        | 30,000 |