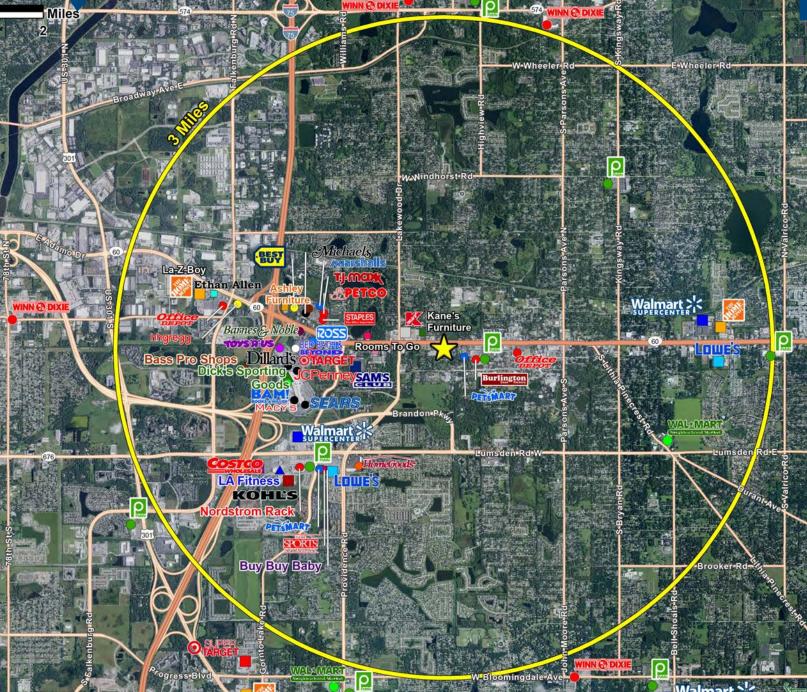

# Street Retail - Brandon

1335 W Brandon Boulevard (SR 60), Brandon FL 33511

- > 3.000 SF available
- > Excellent visibility 1.1 miles east of Brandon Westfield Mall
- > Population of 91,466 within 3-miles with an Average Household Income of \$65,344
- > High traffic count of 72,000 cars per day on Brandon Blvd (SR 60)

### Site Plan

W. Brandon Boulevard 72,000 AADT

| DEMOGRAPHICS             |          |          |          |  |
|--------------------------|----------|----------|----------|--|
|                          | 1 Mile   | 3 Miles  | 5 Miles  |  |
| Total Population         | 10,840   | 91,466   | 210,725  |  |
| Daytime Population       | 9,843    | 42,718   | 84,328   |  |
| Average Household Income | \$50,930 | \$65,344 | \$67,092 |  |
| Median Age               | 32.2     | 35.6     | 36.3     |  |