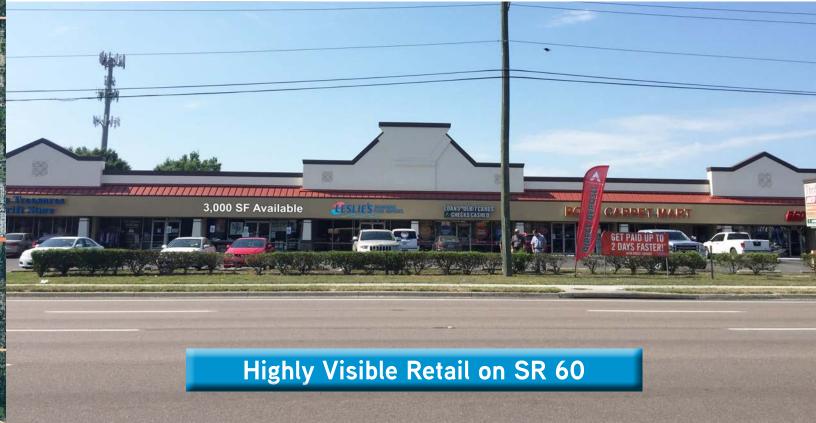

# Street Retail - Brandon

1335 W Brandon Boulevard (SR 60), Brandon FL 33511

- > 3.000 SF available
- > Excellent visibility 1.1 miles east of Brandon Westfield Mall
- > Population of 91,466 within 3-miles with an Average Household Income of \$65,344
- > High traffic count of 72,000 cars per day on Brandon Blvd (SR 60)

- » 14' high ceilings
- » Excellent visibility
- » Front and rear parking

TESLIE'S SWIMMING Available