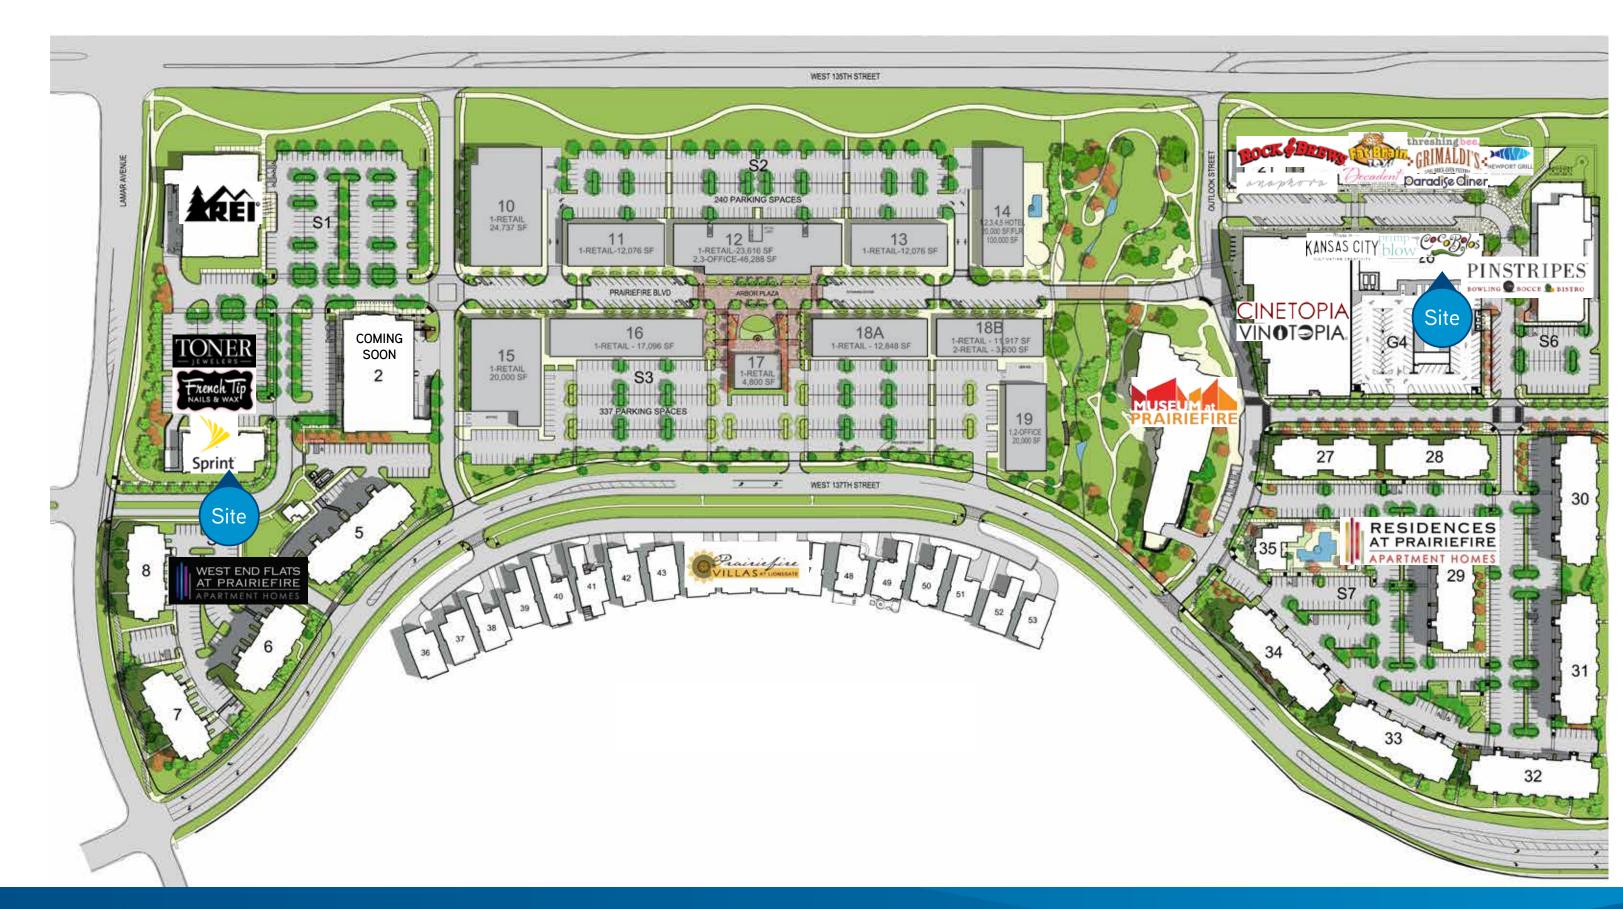

# **Property Features**

- > Convenient and abundant parking
- > 1.2 million SF mixed-use development
- > Overland Park's #1 entertainment destination with Museum at Prairiefire, Cinetopia, and Pinstripes Bistro/Bowling/Bocce
- Join Rock & Brews, Decadent, Fat Brain Toys, Grimaldi's, Threshing Bee, Paradise Diner, Newport Grill, Coco Bolo's, and Made in KC

## 5621 West 135th Street, Overland Park, KS