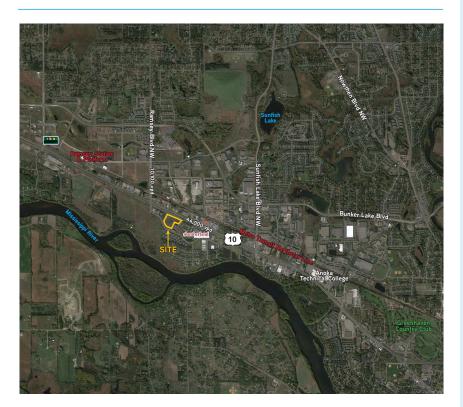

#### AERIAL

#### **PROPERTY DETAILS**

143rd Ave NW

44,000 vpd

SITE

Riverdale Dr NW

700 vpd

> Tremendous Investment Opportunity!

10

139th Ln NW

> Approximately 9.33 Acres (406,414.8 SF)

141st Ave NW

- Zoned MU-PUD: Mixed-Use, Planned Unit Development
- > Highly Visible Location on High Traffic Corner
- > Utilities Available
- > Great Proximity to the Northstar Commuter Rail Ramsey Station