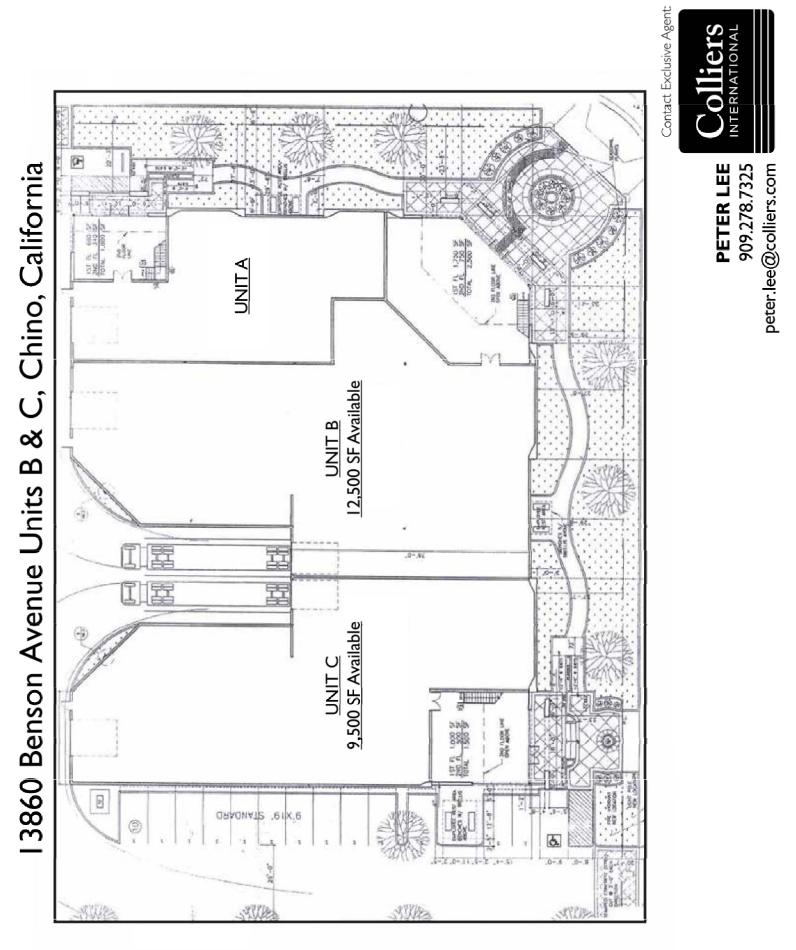

## **Industrial For Lease**

 Available SF:
 9,500

 Total Building SF:
 26,943

## POL 26,943 SF Building Dock High Loading 1,500 SF Of Open Office Area Excellent Access To 60/71/91 Freeways CAM \$0.04/SF (\$380)

Lease Rate/SF: \$0.78 Lease Type: Gross

Available SF: 9,500 Constr. Status: Existing / 2005 Region: San Bernardino Zoning: M2