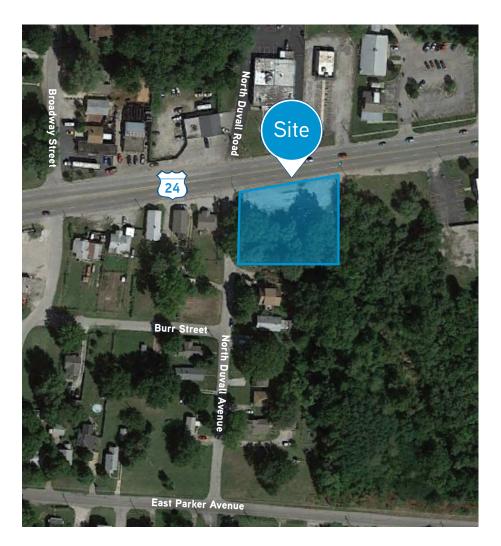

# FOR SALE > COMMERCIAL LAND 1009 E 24 Highway



INDEPENDENCE, MISSOURI



#### **Property Features**

- > .67± acres
- > Zoned C-2 general commercial
- > Parcel #15-730-11-07-00-0-000
- > Reduced Sale Price! \$75,000

AGENT: DOUG HEDRICK slor, ccim +1 816 556 1136 KANSAS CITY, MO doug.hedrick@colliers.com

#### COLLIERS INTERNATIONAL

4520 Main Street, Suite 1000 Kansas City, MO 64111 www.colliers.com

### 1009 E 24 Highway > Aerial





## Contact Us

AGENT: DOUG HEDRICK sior, ссім +1 816 556 1136 KANSAS CITY, MO doug.hedrick@colliers.com

### Please contact us to view this property

COLLIERS INTERNATIONAL 4520 Main Street, Suite 1000 Kansas City, MO 64111

www.colliers.com

makes no guarantees, representations or warranties of any kind, expressed or implied, regarding the information only. Colliers international but not limited to, warranties of content, accuracy and reliability. Any interested party should undertake their own inquiries as to the accuracy of the information. Colliers International excludes unequivocally all inferred or implied terms, conditions and warranties arising out of this document and excludes all liability for loss and damages arising there from. This publication is the copyrighted property o