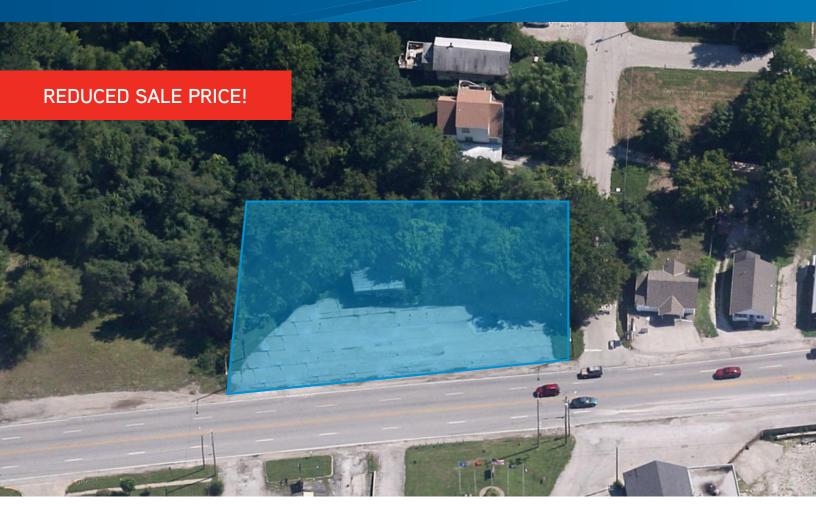

### 1009 E 24 Highway > Aerial

#### **Property Features**

- > .67± acres
- > Zoned C-2 general commercial
- > Parcel #15-730-11-07-00-0-000
- > Reduced Sale Price! \$75,000

AGENT: DOUG HEDRICK slor, ccim +1 816 556 1136 KANSAS CITY, MO doug.hedrick@colliers.com