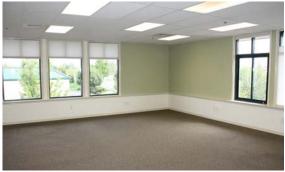

## HIGHLIGHTS

- Perfect for office, wholesale, or office/showroom
- Abundant natural light through multiple windows
- Condo has reception, breakroom, 2 restrooms, and shower »
- Storage area has large roll-up door, 220V power, and ventilation »
- Upstairs has two large rooms that can be used as conference, » training or work station areas
- Contact agent for showing