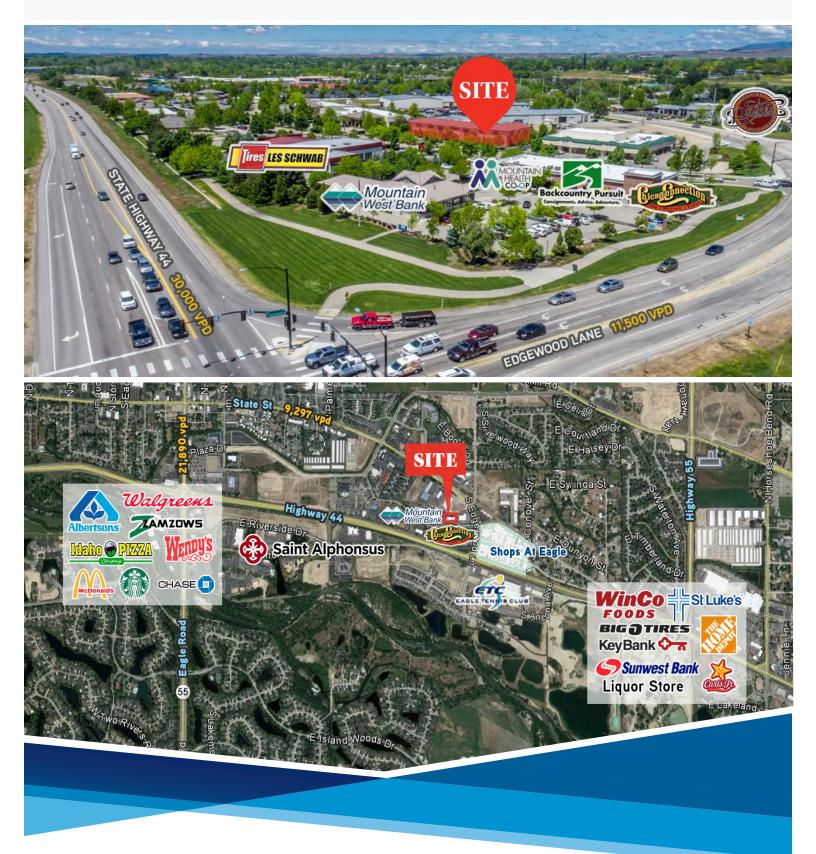

**1500 E. IRON EAGLE DRIVE** EDGEWOOD LN & STATE HWY 44 | EAGLE, ID

FOR

**SALE** 