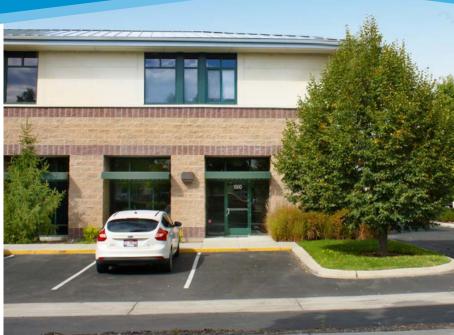

**1500 E. IRON EAGLE DRIVE** EDGEWOOD LN & STATE HWY 44 | EAGLE, ID

FOR

**SALE** 

## HIGHLIGHTS

- Perfect for office, wholesale, or office/showroom
- Abundant natural light through multiple windows
- Condo has reception, breakroom, 2 restrooms, and shower »
- Storage area has large roll-up door, 220V power, and ventilation »
- Upstairs has two large rooms that can be used as conference, » training or work station areas
- Contact agent for showing