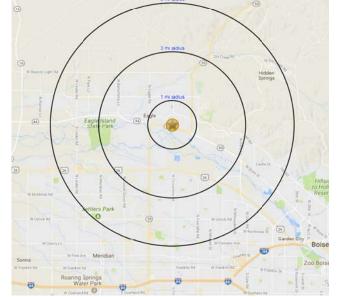

| Demographics | Population | Avg. Income |
|--------------|------------|-------------|
| 1 Mile       | 5,465      | \$96,227    |
| 3 Miles      | 44,313     | \$108,103   |
| 5 Miles      | 134,557    | \$90,904    |