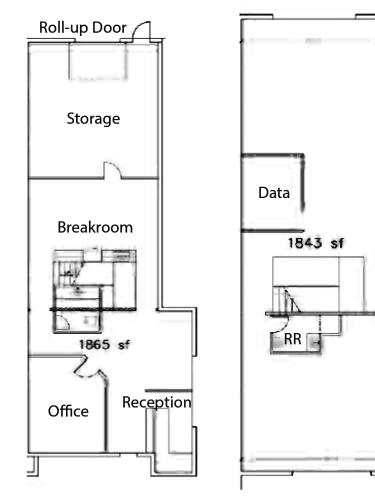

## HIGHLIGHTS

- Perfect for office, wholesale, or office/showroom
- Abundant natural light through multiple windows
- Condo has reception, breakroom, 2 restrooms, and shower »
- Storage area has large roll-up door, 220V power, and ventilation »
- Upstairs has two large rooms that can be used as conference, » training or work station areas
- Contact agent for showing

**Ground Floor** 

FOR

**SALE** 

JAMIE ANDERSON 208 472 2842 jamie.anderson@colliers.com LEW MANGLOS, MBA, CCIM, SIOR 208 472 2841 lew.manglos@colliers.com FOR SALE

**1500 E. IRON EAGLE DRIVE** EDGEWOOD LN & STATE HWY 44 | EAGLE, ID