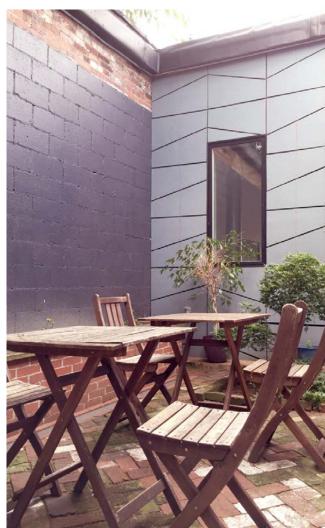

# 181 42ND STREET ADDITIONAL PHOTOS

## **Property Highlights**

- > 2,490 RSF
  - 623 RSF Mezzanine
  - 1,867 RSF Main Floor
- > 4 on-site Parking spaces available
- > Located in the heart of Lawrenceville near restaurants, coffee shops, boutique retail & residential units
- > Architecturally distinctive: Attractive, naturally lit, thoughtfully designed space
- > Easy access to the Strip District, Bloomfield, Polish Hill & East Liberty neighborhoods 40th Street Bridge & Route 28
- > Within the Greater Oakland Keystone Innovation Zone (GOKIZ)
- Located on a bus & bike route
- > 2 private conference rooms & private kitchen
- > Shared oversized conference room & courtyard