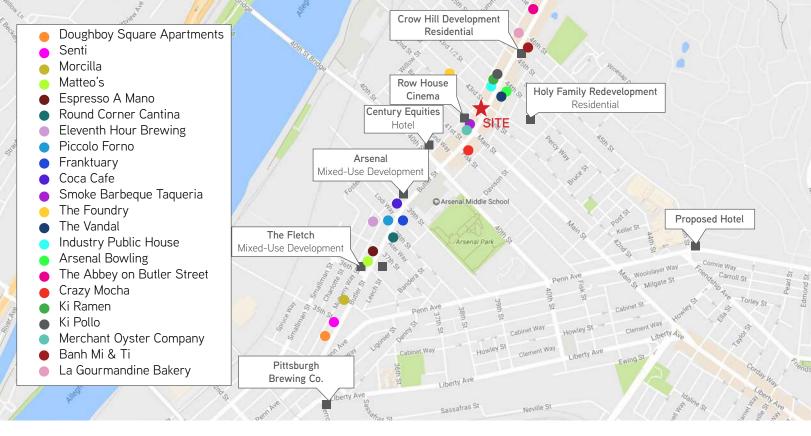

## **Property Highlights**

- > 2,490 RSF
  - 623 RSF Mezzanine
  - 1,867 RSF Main Floor
- > 4 on-site Parking spaces available
- > Located in the heart of Lawrenceville near restaurants, coffee shops, boutique retail & residential units
- > Architecturally distinctive: Attractive, naturally lit, thoughtfully designed space
- > Easy access to the Strip District, Bloomfield, Polish Hill & East Liberty neighborhoods 40th Street Bridge & Route 28
- > Within the Greater Oakland Keystone Innovation Zone (GOKIZ)
- Located on a bus & bike route
- > 2 private conference rooms & private kitchen
- > Shared oversized conference room & courtyard