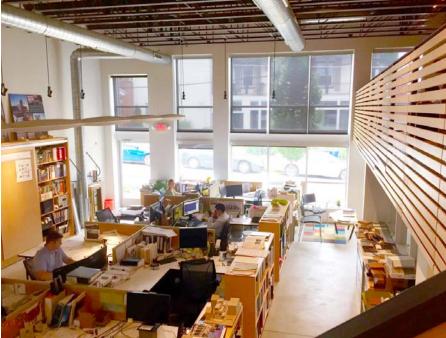

## **Property Highlights**

- > 2,490 RSF
  - 623 RSF Mezzanine
  - 1,867 RSF Main Floor
- > 4 on-site Parking spaces available
- > Located in the heart of Lawrenceville near restaurants, coffee shops, boutique retail & residential units
- > Architecturally distinctive: Attractive, naturally lit, thoughtfully designed space
- > Easy access to the Strip District, Bloomfield, Polish Hill & East Liberty neighborhoods 40th Street Bridge & Route 28
- > Within the Greater Oakland Keystone Innovation Zone (GOKIZ)
- Located on a bus & bike route
- > 2 private conference rooms & private kitchen
- > Shared oversized conference room & courtyard

MAMADOU BALDÉ ESQ VICE PRESIDENT | PITTSBURGH OFFICE BROKERAGE 412 321 4200 | EXT. 224 mamadou.balde@colliers.com

# 181 42ND STREET ADDITIONAL PHOTOS



















### Mezzanine - 623 RSF

# 

## Main Floor - 1,867 RSF



## Contact Us

MAMADOU BALDÉ ESQ VICE PRESIDENT | PITTSBURGH OCCUPIER SERVICES 412 321 4200 | EXT. 224 mamadou.balde@colliers.com COLLIERS INTERNATIONAL | PITTSBURGH Two Gateway Center 603 Stanwix Street, Suite 125 Pittsburgh, PA 15222

www.colliers.com/pittsburgh