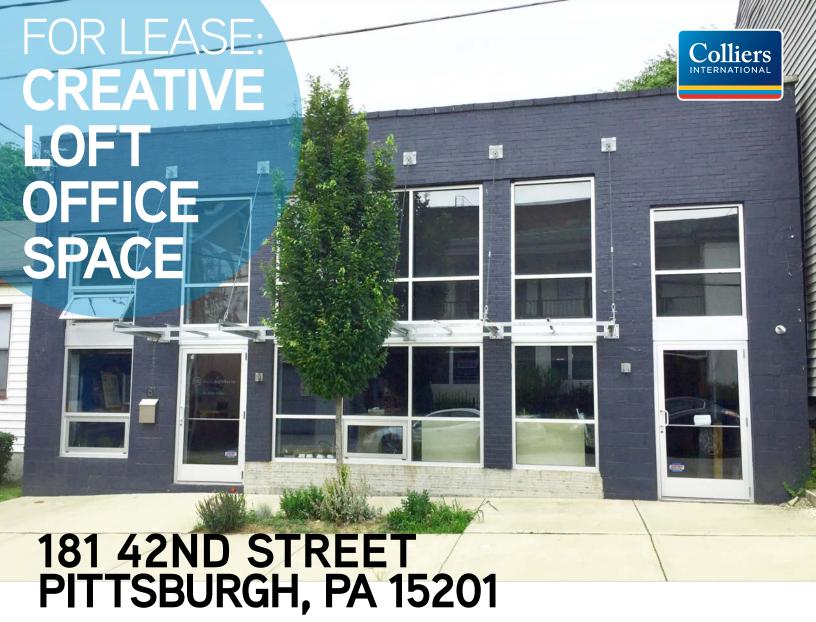

## **Property Highlights**

- > 2,490 RSF
  - 623 RSF Mezzanine
  - 1,867 RSF Main Floor
- > 4 on-site Parking spaces available
- > Located in the heart of Lawrenceville near restaurants, coffee shops, boutique retail & residential units
- > Architecturally distinctive: Attractive, naturally lit, thoughtfully designed space
- > Easy access to the Strip District, Bloomfield, Polish Hill & East Liberty neighborhoods 40th Street Bridge & Route 28
- > Within the Greater Oakland Keystone Innovation Zone (GOKIZ)
- Located on a bus & bike route
- > 2 private conference rooms & private kitchen
- > Shared oversized conference room & courtyard