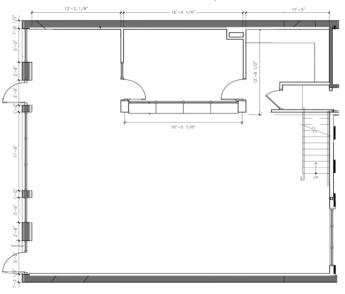

,867 RSF Main Floor
- > 4 on-site Parking spaces available
- > Located in the heart of Lawrenceville near restaurants, coffee shops, boutique retail & residential units
- > Architecturally distinctive: Attractive, naturally lit, thoughtfully designed space
- > Easy access to the Strip District, Bloomfield, Polish Hill & East Liberty neighborhoods 40th Street Bridge & Route 28
- > Within the Greater Oakland Keystone Innovation Zone (GOKIZ)
- Located on a bus & bike route
- > 2 private conference rooms & private kitchen
- > Shared oversized conference room & courtyard

MAMADOU BALDÉ ESQ VICE PRESIDENT | PITTSBURGH OFFICE BROKERAGE 412 321 4200 | EXT. 224 mamadou.balde@colliers.com

# 181 42ND STREET ADDITIONAL PHOTOS



















### Mezzanine - 623 RSF

# 

## Main Floor - 1,867 RSF



## Contact Us

MAMADOU BALDÉ ESQ VICE PRESIDENT | PITTSBURGH OCCUPIER SERVICES 412 321 4200 | EXT. 224 mamadou.balde@colliers.com COLLIERS INTERNATIONAL | PITTSBURGH Two Gateway Center 603 Stanwix Street, Suite 125 Pittsburgh, PA 15222

www.colliers.com/pittsburgh