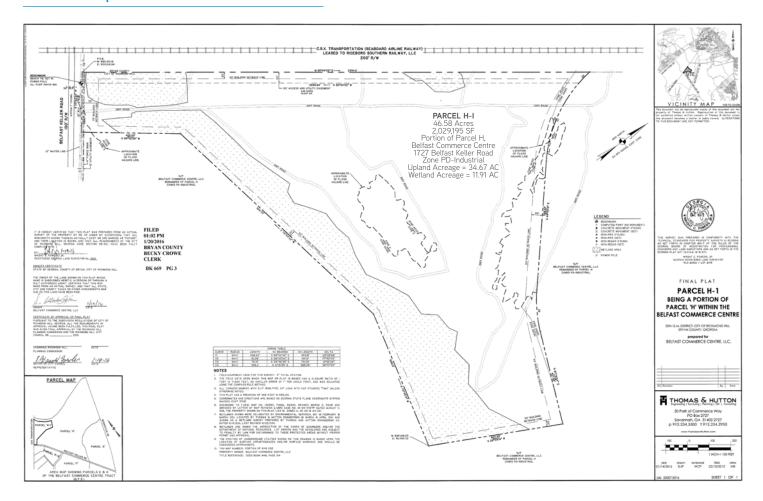

o the Port of Savannah
- Located 23 miles south of Savannah, GA, and 60 miles north of Brunswick, GA

## Logistical Advantages

US Highway 17 > 1.5 miles

Interstate 95 > 4 miles

Interstate 16 > 16 miles

Port of Savannah > 23 miles (16 miles by rail)

Port of Brunswick > 63 miles

Charleston > 107 miles

Jacksonville > 110 miles

Atlanta > 240 miles

## **Asking Price**

FOR SALE > \$50,000/Upland Acre

CLIFF DALES, SIOR Colliers International | Savannah 912 662 8009 cliff.dales@colliers.com SCOTLAND WRIGHT, SIOR Scotland Wright Associates 404 697 1024 <a href="mailto:saw@scotlandwright.com">saw@scotlandwright.com</a>





#### FOR SALE > ±46.58 ACRES OF INDUSTRIAL LAND

## Fully Entitled Industrial Land

PARCEL H-I, BELFAST COMMERCE CENTRE, RICHMOND HILL, BRYAN COUNTY, GA

## Plat Map



### **Utilities**

Electric Georgia Power and Coastal EMC (customer choice if connected load is 90kW or higher)

Electric Coastal EMC

Water/Sewer City of Richmond Hill

Natural Gas Atlanta Gas Light (gas marketer is customer choice as gas is de-regulated in Georgia)

CLIFF DALES, SIOR Colliers International | Savannah 912 662 8009 cliff.dales@colliers.com SCOTLAND WRIGHT, SIOR Scotland Wright Associates 404 697 1024 saw@scotlandwright.com