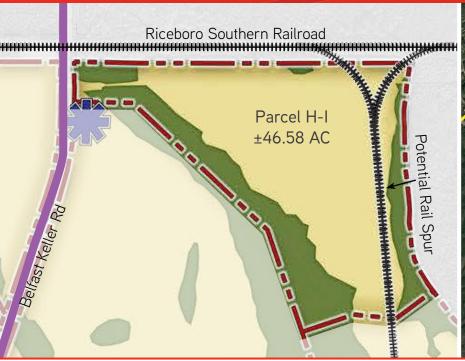

### **Property Highlights**

- $\rightarrow$  ±46.58 acres (±34.67 upland acres)
- > Rail-served site serviced by CSX & Riceboro Southern
- > Fully entitled property, all utilities in place
- > Zoned PD Industrial
- > 100% freeport exemption; additional state and local incentives
- > Certified GRAD Site (Georgia Ready for Accelerated Development)
- > Direct rail service into the Port of Savannah (16 miles)
- > Future interchange approved at I-95 & Belfast Keller Road
- Excellent transportation options with easy access to Interstate 95, Interstate 16, US Highway 17, and direct rail service into the Port of Savannah
- Located 23 miles south of Savannah, GA, and 60 miles north of Brunswick, GA