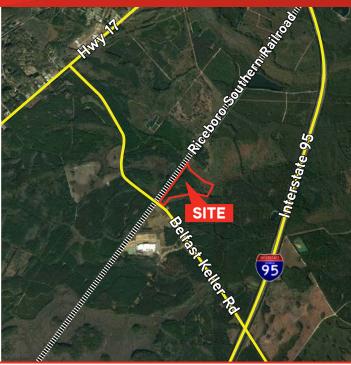

## Logistical Advantages

US Highway 17 > 1.5 miles

Interstate 95 > 4 miles

Interstate 16 > 16 miles

Port of Savannah > 23 miles (16 miles by rail)

Port of Brunswick > 63 miles

Charleston > 107 miles

Jacksonville > 110 miles