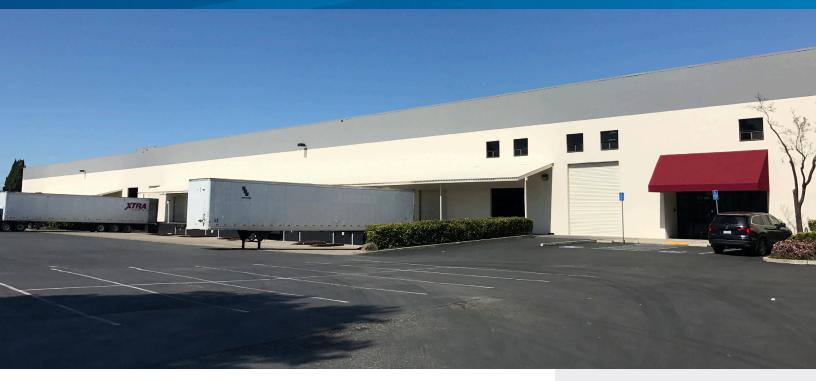

## **Property Description**

Approximately 62,801 square foot portion of a larger warehouse / distribution facility, with the ability to expand within the  $\pm 275,975$  square foot San Leandro Business Park.

## Property Features

- > Approximately 3,000 SF of office including warehouse break room
- > One (1) grade-level door
- > Twelve (12) dock-high positions
- > ±28'-30' interior ceiling clearance
- > 900 Amps @ 277/480 Volts (subject to confirmation)
- > Fully sprinklered
- > Well-landscaped business park setting
- > Immediate access to I-880 via Davis St. or Marina Blvd.
- > Close proximity to the Port of Oakland and Oakland Int'l Airport