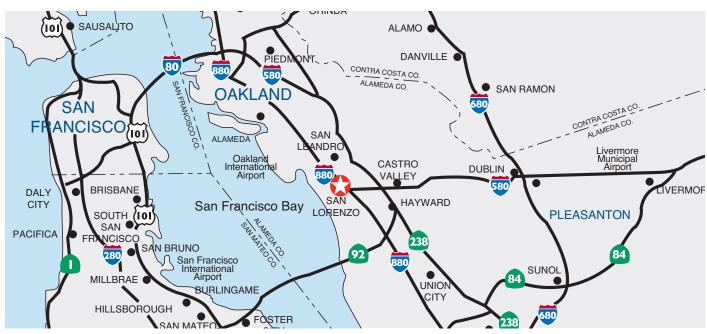

## Property Features

- > Approximately 3,000 SF of office including warehouse break room
- > One (1) grade-level door
- > Twelve (12) dock-high positions
- > ±28'-30' interior ceiling clearance
- > 900 Amps @ 277/480 Volts (subject to confirmation)
- > Fully sprinklered
- > Well-landscaped business park setting
- > Immediate access to I-880 via Davis St. or Marina Blvd.
- > Close proximity to the Port of Oakland and Oakland Int'l Airport