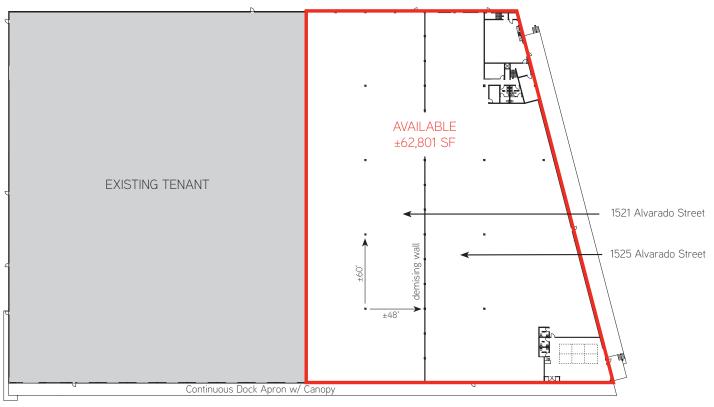

## **Property Description**

Approximately 62,801 square foot portion of a larger warehouse / distribution facility, with the ability to expand within the  $\pm 275,975$  square foot San Leandro Business Park.

## Property Features

- > Approximately 3,000 SF of office including warehouse break room
- > One (1) grade-level door
- > Twelve (12) dock-high positions
- > ±28'-30' interior ceiling clearance
- > 900 Amps @ 277/480 Volts (subject to confirmation)
- > Fully sprinklered
- > Well-landscaped business park setting
- > Immediate access to I-880 via Davis St. or Marina Blvd.
- > Close proximity to the Port of Oakland and Oakland Int'l Airport