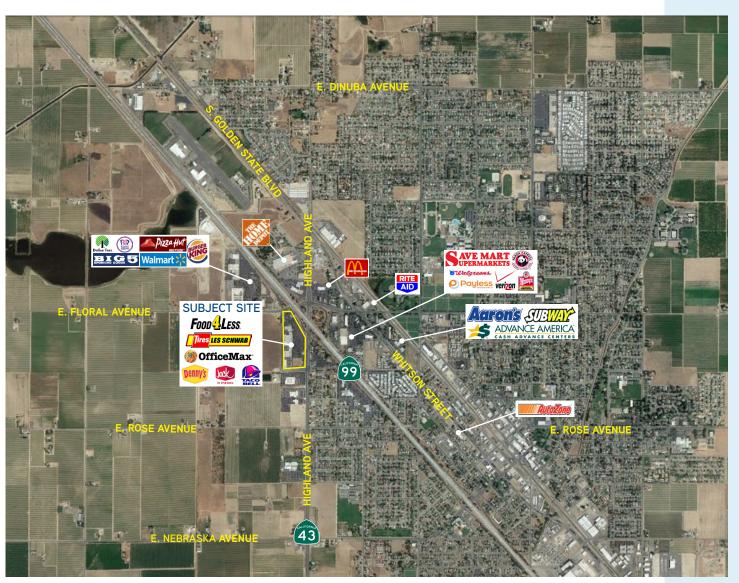

# RETAIL SPACE FOR LEASE SELMA SQUARE - COMPETITION AERIAL MAP

2751-2883 HIGHLAND AVENUE, SELMA, CA 93662

### RETAIL SPACE FOR LEASE SELMA SQUARE - PROPERTY INFORMATION

2751-2883 HIGHLAND AVENUE, SELMA, CA 93662

Selma Square is conveniently located on Highland Avenue at Freeway 99 and is anchored by Food 4 Less and Office Maxx. It is situated along Selma's retail corridor with Walmart, Big 5, Home Depot and Savemart nearby.