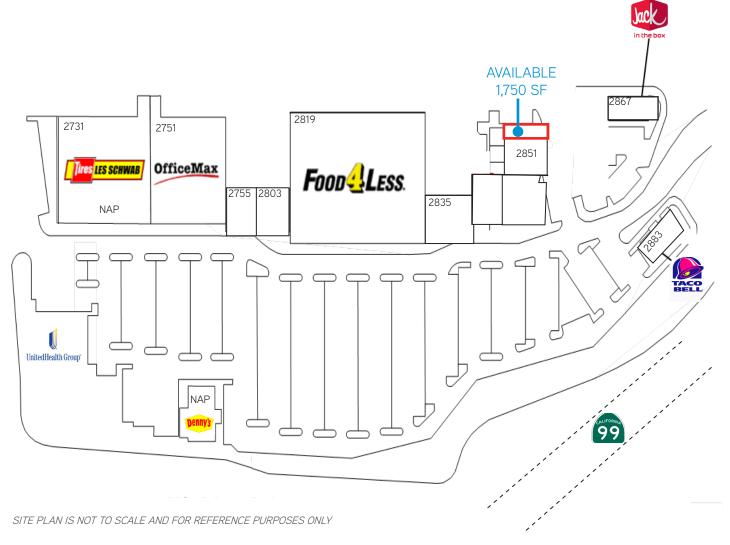

#### **AVAILABILITY**

Suite 2851-119 1,750 SF Contact Agent for Asking Rent

## RETAIL SPACE FOR LEASE SELMA SQUARE - SITE PLAN

2751-2883 HIGHLAND AVENUE, SELMA, CA 93662

|  | ADDRESS  | TENANT               | SIZE   |
|--|----------|----------------------|--------|
|  | 2731     | LES SCHWAB           | NAP    |
|  | 2751     | OFFICE MAX           | 23,500 |
|  | 2775-101 | H&R BLOCK            | 1,700  |
|  | 2775-103 | DENTIST              | 2,400  |
|  | 2803-101 | AQUA PURA            | 1,050  |
|  | 2803-103 | GNC                  | 1,150  |
|  | 2803-105 | RUBY JEWELERS        | 1,400  |
|  | 2819     | FOOD 4 LESS          | 49,950 |
|  | 2835-101 | D1 SPORTS            | 1,120  |
|  | 2835-103 | METRO PCS            | 1,120  |
|  | 2835-107 | STATE FARM           | 1,320  |
|  | 2851-101 | CLOTHING STORE       | 900    |
|  | 2851-103 | LEASE PENDING        | 2,800  |
|  | 2851-107 | BROW ART             | 1,260  |
|  | 2851-109 | FCF CREDIT UNION     | 2,660  |
|  | 2851-111 | SPRINGLEAF FINANCIAL | 1,668  |
|  | 2851-113 | PARROT CELLULAR      | 1,260  |
|  | 2851-117 | GLAMOUR NAILS        | 1,050  |
|  | 2851-119 | AVAILABLE            | 1,750  |
|  | 2867     | JACK IN THE BOX      | 2,116  |
|  | 2883     | TACO BELL            | 2,637  |
|  |          | UNITED HEALTH        | NAP    |
|  | 2763     | DENNY'S              | NAP    |