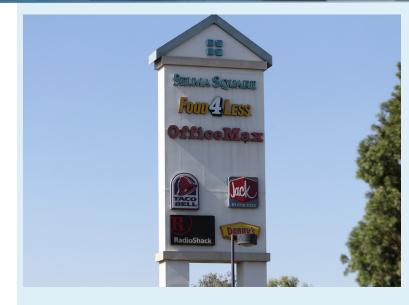

### RETAIL SPACE FOR LEASE SELMA SQUARE - PROPERTY INFORMATION

2751-2883 HIGHLAND AVENUE, SELMA, CA 93662

Selma Square is conveniently located on Highland Avenue at Freeway 99 and is anchored by Food 4 Less and Office Maxx. It is situated along Selma's retail corridor with Walmart, Big 5, Home Depot and Savemart nearby.

#### **HIGHLIGHTS**

- > Restaurant Space Available
- > Easy access to both Freeway 99 and Highway 43 (Highland Ave.)
- > Offers ample parking
- > Excellent freeway exposure
- > Future pad building available
- > High Traffic Volume: 165,000 AADT 2016 Caltrans
- > Neighboring Tenants include: