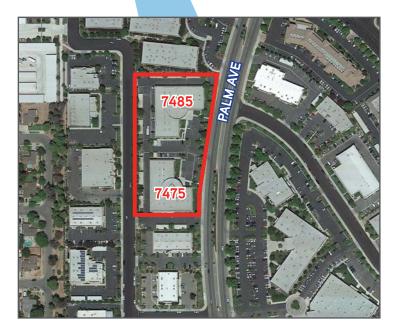

2 large open work areas, break room, work room, reception area with built-in desk and waiting area.

Lease Rate: \$1.75 PSF, per month, NNN

7475 N. Palm, Suite 106:

Approximately 3,215 SF

Space includes a reception area, up to 11 private offices, conference room, storage and private restrooms. Tenant Improvements available.

Lease Rate: \$1.65 PSF, per month, NNN

7485 N. Palm, Suite 106:

Approximately 1,153 SF

Space includes 2 private offices, conference room, break room, reception and waiting area with built-in desk and open work area. Available with 30 days notice.

Lease Rate: \$1.75 PSF, per month, NNN

#### > Suite 101 Photos









# FOR LEASE > 7475 & 7485 N. Palm Ave. | Fresno, CA

### FLOOR PLANS







## FOR LEASE > 7475 & 7485 N. Palm Ave. | Fresno, CA

**AERIAL** 





#### **CONTACT US**

MICHAEL SCHUH 559 256 2449 michael.schuh@colliers.com BRE #01195311

BEAU PLUMLEE 559 256 2443 beau.plumlee@colliers.com BRE #01269167

This document has been prepared by Colliers International for advertising and general information only. Colliers International makes no guarantees, representations or warranties of any kind, expressed or implied, regarding the information including, but not limited to, warranties of content, accuracy and reliability. Any interested party should undertake their own inquiries as to the accuracy of the information. Colliers International excludes unequivocally all inferred or implied terms, conditions and warranties arising out of this document and excludes all liability for loss and damages arising there from. This publication is the c