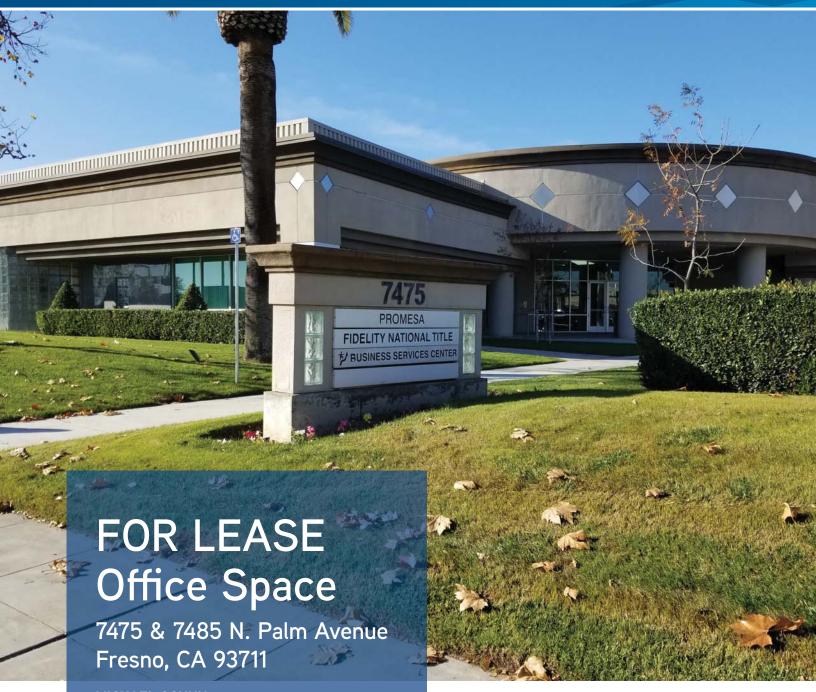

### PROPERTY HIGHLIGHTS

- > Prime Office Space, located within the Palm Bluffs Corporate Center
- > Excellent access to Freeways 41 & 99
- Covered parking and controlled, gated access for after hours security
- Numerous banking, restaurant and retail amenities nearby