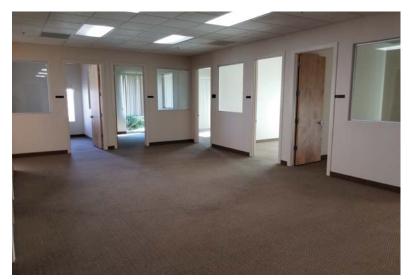

#### > Suite 101 Photos

# FOR LEASE > 7475 & 7485 N. Palm Ave. | Fresno, CA

General Lobby Area

7475 N. Palm, Suite 101:

Approximately 5,857 SF

End-cap office space that includes up to 16 private offices, 2 conference rooms, 2 large open work areas, break room, work room, reception area with built-in desk and waiting area.