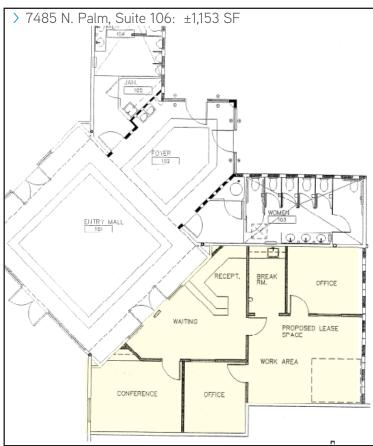

### FLOOR PLANS

Lease Rate: \$1.65 PSF, per month, NNN

7485 N. Palm, Suite 106:

Approximately 1,153 SF

Space includes 2 private offices, conference room, break room, reception and waiting area with built-in desk and open work area. Available with 30 days notice.