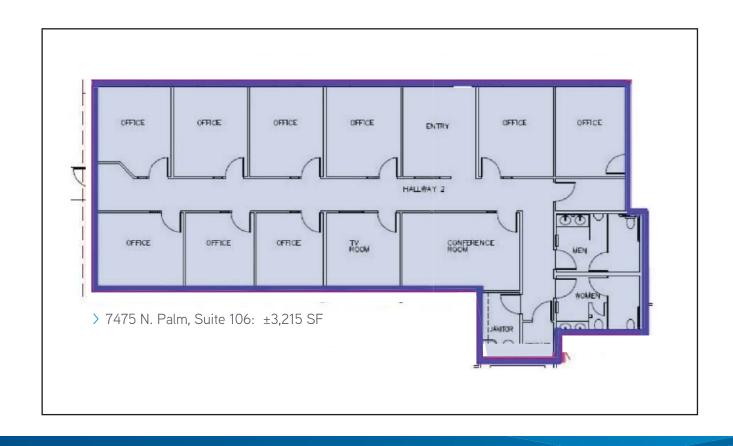

Lease Rate: \$1.75 PSF, per month, NNN

7475 N. Palm, Suite 106:

Approximately 3,215 SF

Space includes a reception area, up to 11 private offices, conference room, storage and private restrooms. Tenant Improvements available.

### FLOOR PLANS