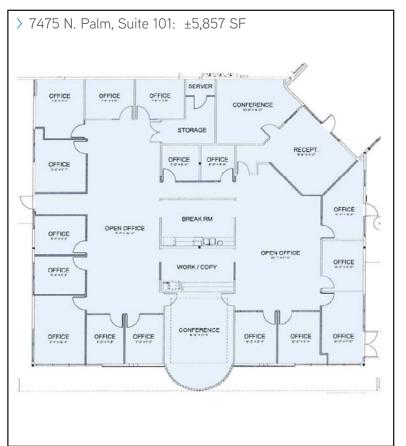

### FLOOR PLANS

# FOR LEASE > 7475 & 7485 N. Palm Ave. | Fresno, CA

General Lobby Area

7475 N. Palm, Suite 101:

Approximately 5,857 SF

End-cap office space that includes up to 16 private offices, 2 conference rooms, 2 large open work areas, break room, work room, reception area with built-in desk and waiting area.