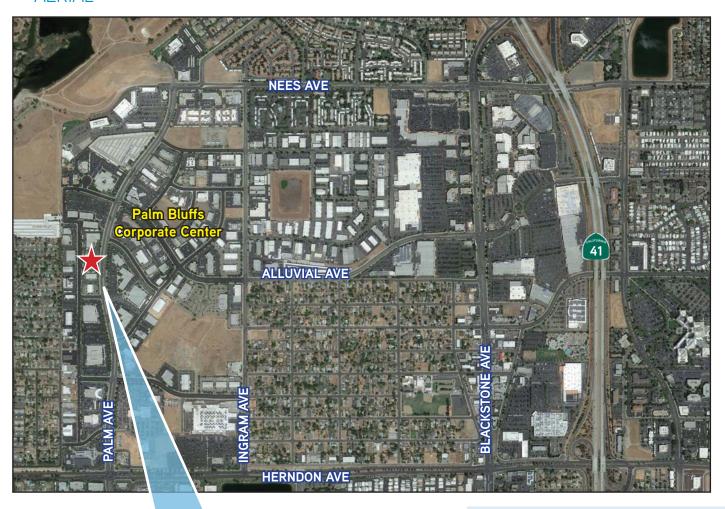

s, 2 large open work areas, break room, work room, reception area with built-in desk and waiting area.

Lease Rate: \$1.75 PSF, per month, NNN

7475 N. Palm, Suite 106:

Approximately 3,215 SF

Space includes a reception area, up to 11 private offices, conference room, storage and private restrooms. Tenant Improvements available.

Lease Rate: \$1.65 PSF, per month, NNN

7485 N. Palm, Suite 106:

Approximately 1,153 SF

Space includes 2 private offices, conference room, break room, reception and waiting area with built-in desk and open work area. Available with 30 days notice.

Lease Rate: \$1.75 PSF, per month, NNN

#### > Suite 101 Photos









# FOR LEASE > 7475 & 7485 N. Palm Ave. | Fresno, CA

### FLOOR PLANS







## FOR LEASE > 7475 & 7485 N. Palm Ave. | Fresno, CA

**AERIAL** 





#### **CONTACT US**

MICHAEL SCHUH 559 256 2449 michael.schuh@colliers.com BRE #01195311

BEAU PLUMLEE 559 256 2443 beau.plumlee@colliers.com BRE #01269167

This document has been prepared by Colliers International for advertising and general information only. Colliers International makes no guarantees, representations or warranties of any kind, expressed or implied, regarding the information including, but not limited to, warranties of content, accuracy and reliability. Any interested party should undertake their own inquiries as to the accuracy of the information. Colliers International excludes unequivocally all inferred or implied terms, conditions and warranties arising out of this document and excludes all liability for loss and damages arising there from. This publication is the