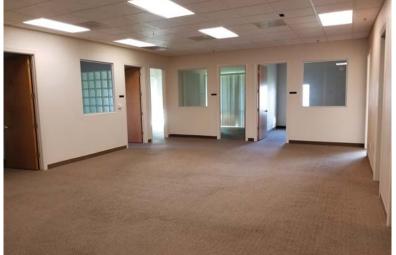

General Lobby Area

7475 N. Palm, Suite 101:

Approximately 5,857 SF

End-cap office space that includes up to 16 private offices, 2 conference rooms, 2 large open work areas, break room, work room, reception area with built-in desk and waiting area.

Lease Rate: \$1.75 PSF, per month, NNN

7475 N. Palm, Suite 106:

Approximately 3,215 SF

Space includes a reception area, up to 11 private offices, conference room, storage and private restrooms. Tenant Improvements available.

Lease Rate: \$1.65 PSF, per month, NNN

7485 N. Palm, Suite 106:

Approximately 1,153 SF

Space includes 2 private offices, conference room, break room, reception and waiting area with built-in desk and open work area. Available with 30 days notice.

Lease Rate: \$1.75 PSF, per month, NNN

#### > Suite 101 Photos









# FOR LEASE > 7475 & 7485 N. Palm Ave. | Fresno, CA

### FLOOR PLANS







## FOR LEASE > 7475 & 7485 N. Palm Ave. | Fresno, CA

**AERIAL** 





#### **CONTACT US**

MICHAEL SCHUH 559 256 2449 michael.schuh@colliers.com BRE #01195311

BEAU PLUMLEE 559 256 2443 beau.plumlee@colliers.com BRE #01269167

This document has been prepared by Colliers International for advertising and general information only. Colliers International makes no guarantees, representations or warranties of any kind, expressed or implied, regarding the information including, but not limited to, warranties of content, accuracy and reliability. Any interested party should undertake their own inquiries as to the accuracy of the information. Colliers International excludes unequivocally all inferred or implied term