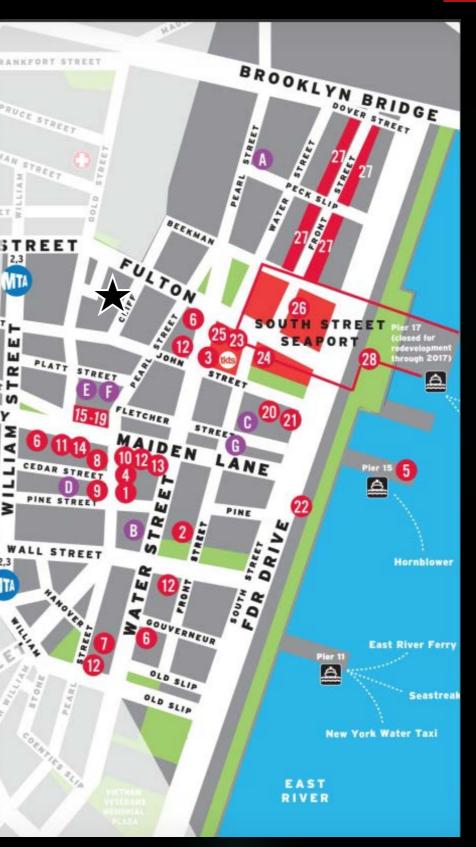

lete Body
- Roti Mediterranean Grill
- Urban Market (opening 2017)
- Hale and Hearty
- Jersey Mike's
- Starbucks (4) Au Bon Pain
- Chipotle
- Potbelly Sandwich Shop
- Fields Good Chicken
- Dos Toros
- Soul Cycle
- Juice Generation
- Trading Post
- El Luchador
- Industry Kitchen
- Superdry
- Ambrose Beer & Lobster

- Abercrombie & Fitch iPic Theaters
- South Street Seaport Restaurant Row
- Seaport District a collection of shops. restaurants, markets & entertainment (opening 2017)

ш

S

Σ

\_

#### HOTELS:

- Hampton Inn Manhattan-Seaport-Financial District
- Holiday Inn Express NYC-Wall Street
- Fairfield Inn New York Manhattan/Financial District
- **O&A Hotel**
- Four Points by Sheraton
- Marriott Residence Inn & Courtyard by Marriott (opening 2017)
- AC Hotel by Marriott (opening 2017)





## For Lease

## 27 Cliff Street New York, NY

For additional information, please contact:

JAKE HOROWITZ Associate +1 212 716 3798 jake.horowitz@colliers.com

JEDD HORN Associate Director +1 212 716 3589 jedd.horn@colliers.com



COLLIERS INTERNATIONAL NY LLC 666 Fifth Avenue New York, NY 10103 www.colliers.com

No representation is made as to the accuracy of the information furnished herein and same is submitted subject to errors, omissions, change of prices, rental, or other conditions, prior sale, lease, sublease, and/or withdrawal without notice. The furnishing of this information shall not be deemed a hiring. A commission in accordance with our principal's schedule of rates and conditions will be paid to the procuring Broker who executes our or our principal's brokerage agreement