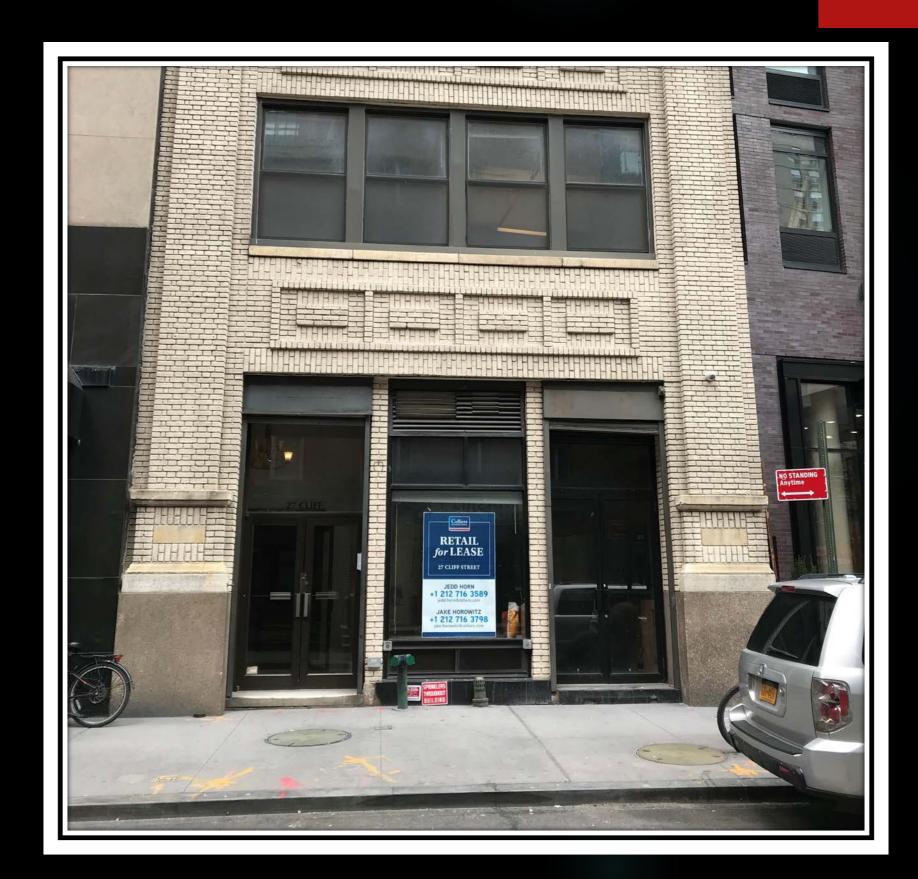

### For Lease

## 27 Cliff Street New York, NY

### FIDI OPEN FLOOR LAYOUT, CLOSE PROXIMITY TO THE SOUTH STREET SEAPORT





# 27 Cliff Street, New York, NY

### Available Space

- Size: 3,675 sf Ground
  2,000 sf Basement
- Frontage: 17 Feet
- Rent: Upon request
- Possession: Immediate
- ► Term: Negotiable

### <u>Comments</u>

- ► In the midst of an extremely residential stretch of the Financial District
- Be a staple in New York's oldest new neighborhood
- Fastest growing neighborhood in NYC, attracting 2 million tourists a year and becoming the epicenter of culture in Manhattan
- Close proximity to the South Street Seaport, home to: ESPN Studios and offices, Jean-George Food Hall, David Chang Restaurant, 10 Corso Como, 500 seat iPic Theater, Pier 17 (New York's premier rooftop and waterfront entertainment venue)
- ▶ 1,805,136 daytime population in a 3 mile radius
- Ownership to provide new storefront
- Spa