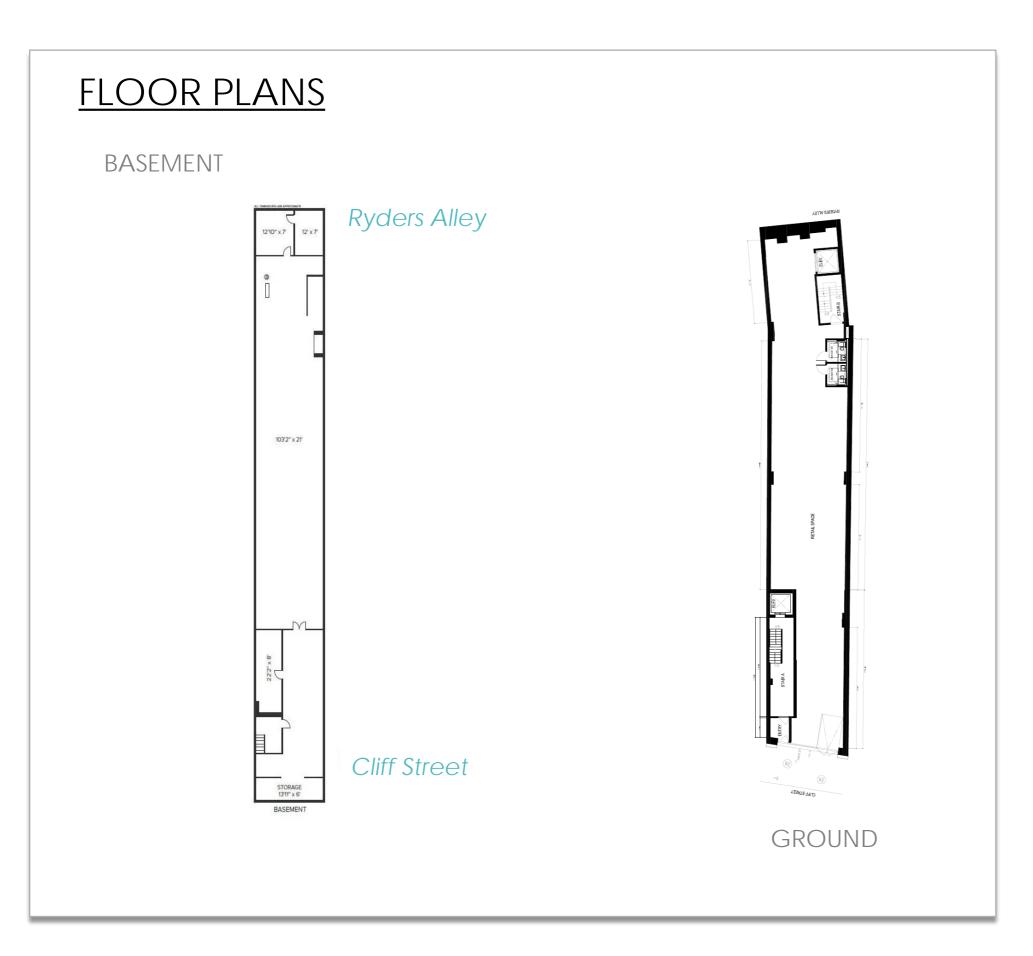

### Available Space

- Size: 3,675 sf Ground
  2,000 sf Basement
- Frontage: 17 Feet
- Rent: Upon request
- Possession: Immediate
- ► Term: Negotiable