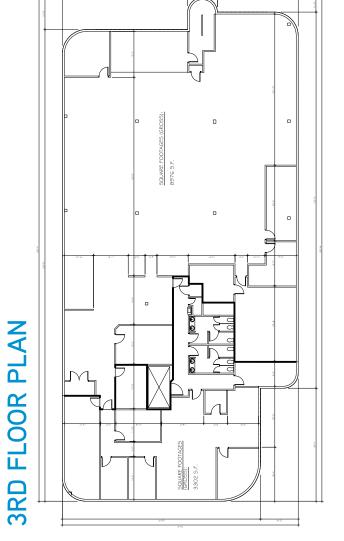

#### FOR LEASE > OFFICE SPACE

# Corporate Oaks

12351 W 96TH TERRACE, LENEXA, KANSAS





# Corporate Oaks

LENEXA, KANSAS

# **Property Features**

- > Quiet location just south of 95th Street
- > Excellent access to I-35
- > Owner-occupied building
- > Located within a half-mile of retail amenities at 95th & Quivira
- > Lease rate: \$18.50 PSF full service



**IST FLOOR PLAN** 





### 12351 W 96th Terrace > Aerial







## Contact Us

MATT STOVER +1 816 556 1116 KANSAS CITY, MO matt.stover@colliers.com

COLLIERS INTERNATIONAL 4520 Main Street, Suite 1000 Kansas City, MO 64111

www.colliers.com

This document has been prepared by Colliers International for advertising and general information only. Colliers International makes no guarantees, representations or warranties of any kind, expressed or implied, regarding the information including, but not limited to, warranties of content, accuracy and reliability. Any interested party should undertake their own inquiries as to the accuracy of the information. Colliers International excludes unequivocally all inferred or implied terms, conditions and warranties arising out of this document and excludes all liability for