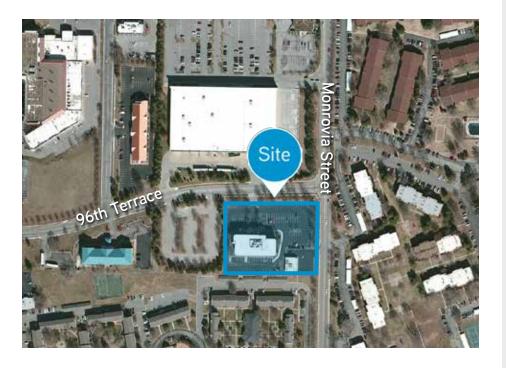

#### FOR LEASE > OFFICE SPACE

# Corporate Oaks

12351 W 96TH TERRACE, LENEXA, KANSAS





# Corporate Oaks

LENEXA, KANSAS

# **Property Features**

- > Quiet location just south of 95th Street
- > Excellent access to I-35
- > Owner-occupied building
- > Located within a half-mile of retail amenities at 95th & Quivira
- > Lease rate: \$18.50 PSF full service



**IST FLOOR PLAN** 





### 12351 W 96th Terrace > Aerial







## Contact Us

MATT STOVER +1 816 556 1116 KANSAS CITY, MO matt.stover@colliers.com

COLLIERS INTERNATIONAL 4520 Main Street, Suite 1000 Kansas City, MO 64111

www.colliers.com

This document has been prepared by Colliers International for advertising and general information only. Colliers International makes no guarantees, representations or warranties of any kind, expressed or implied, regarding the information including, but not limited to, warranties of content, accuracy and reliability. Any interested party should undertake their own inquiries as to the accuracy of the information. Colliers International excludes unequivocally all inferred or implied terms, conditions and warranties arising out of this document and excludes all liability for loss and damages arising there from. Th