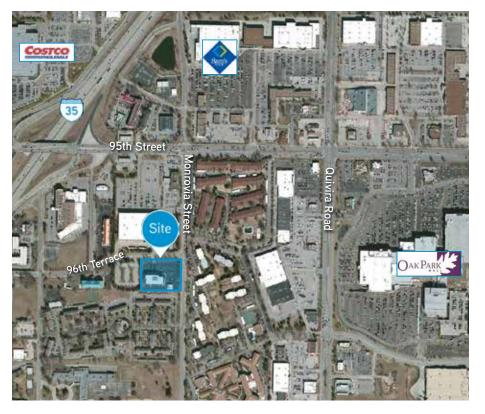

#### FOR LEASE > OFFICE SPACE

# Corporate Oaks

12351 W 96TH TERRACE, LENEXA, KANSAS





# Corporate Oaks

LENEXA, KANSAS

# **Property Features**

- > Quiet location just south of 95th Street
- > Excellent access to I-35
- > Owner-occupied building
- > Located within a half-mile of retail amenities at 95th & Quivira
- > Lease rate: \$18.50 PSF full service



**IST FLOOR PLAN** 





### 12351 W 96th Terrace > Aerial







## Contact Us

MATT STOVER +1 816 556 1116 KANSAS CITY, MO matt.stover@colliers.com

COLLIERS INTERNATIONAL 4520 Main Street, Suite 1000 Kansas City, MO 64111

www.colliers.com

This document has been prepared by Colliers International for advertising and general information only. Colliers International makes no guarantees, representations or warranties of any kind, expressed or implied, regarding the information including, but not limited to, warranties of content, accuracy and reliability. Any interested party should undertake their own inquiries as to the accuracy of the information. Colliers International excludes unequivocally all inferred or implied terms, conditions and warranties arising out of this document and excludes all liability for loss and damages arising there from.