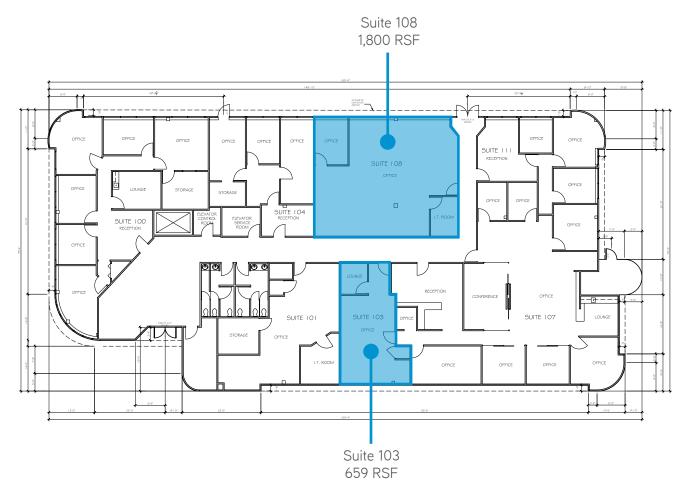

#### FOR LEASE > OFFICE SPACE

# Corporate Oaks

12351 W 96TH TERRACE, LENEXA, KANSAS





# Corporate Oaks

LENEXA, KANSAS

# **Property Features**

- > Quiet location just south of 95th Street
- > Excellent access to I-35
- > Owner-occupied building
- > Located within a half-mile of retail amenities at 95th & Quivira
- > Lease rate: \$18.50 PSF full service



**IST FLOOR PLAN** 





### 12351 W 96th Terrace > Aerial







## Contact Us

MATT STOVER +1 816 556 1116 KANSAS CITY, MO matt.stover@colliers.com

COLLIERS INTERNATIONAL 4520 Main Street, Suite 1000 Kansas City, MO 64111

www.colliers.com

This document has been prepared by Colliers International for advertising and general information only. Colliers International makes no guarantees, representations or warranties of any kind, expressed or implied, regarding the information including, but not limited to, warranties of content, accuracy and reliability. Any interested party should undertake their own inquiries as to the accuracy of the information. Colliers International excludes unequivocally all inferred or implied terms, conditions and warranties arising out of this document and ex