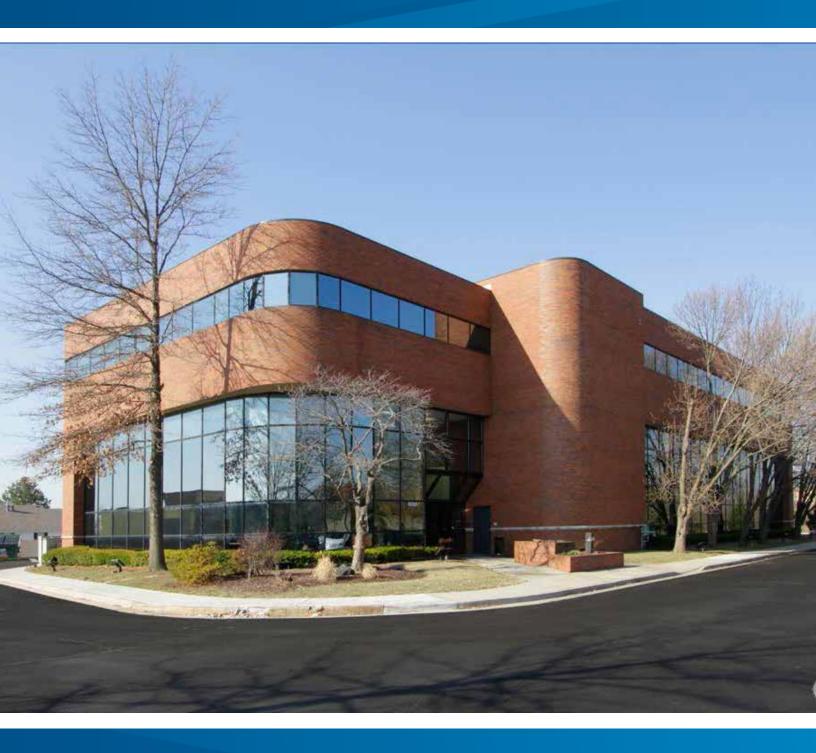

# Corporate Oaks

12351 W 96TH TERRACE, LENEXA, KANSAS

# Corporate Oaks

LENEXA, KANSAS

# **Property Features**

- > Quiet location just south of 95th Street
- > Excellent access to I-35
- > Owner-occupied building
- > Located within a half-mile of retail amenities at 95th & Quivira
- > Lease rate: \$18.50 PSF full service