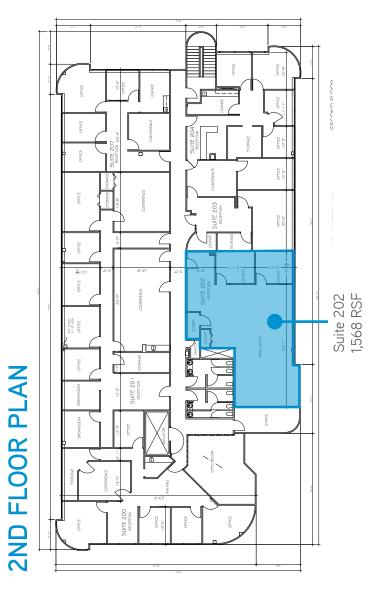

#### FOR LEASE > OFFICE SPACE

# Corporate Oaks

12351 W 96TH TERRACE, LENEXA, KANSAS





# Corporate Oaks

LENEXA, KANSAS

# **Property Features**

- > Quiet location just south of 95th Street
- > Excellent access to I-35
- > Owner-occupied building
- > Located within a half-mile of retail amenities at 95th & Quivira
- > Lease rate: \$18.50 PSF full service



**IST FLOOR PLAN** 





### 12351 W 96th Terrace > Aerial







## Contact Us

MATT STOVER +1 816 556 1116 KANSAS CITY, MO matt.stover@colliers.com

COLLIERS INTERNATIONAL 4520 Main Street, Suite 1000 Kansas City, MO 64111

www.colliers.com

This document has been prepared by Colliers International for advertising and general information only. Colliers International makes no guarantees, representations or warranties of any kind, expressed or implied, regarding the information including, but not limited to, warranties of content, accuracy and reliability. Any interested party should undertake their own inquiries as to the accuracy of the information. Colliers International excludes unequivocally all inferred or implied terms, conditions and warranties arising out of this document and excludes all liability fo