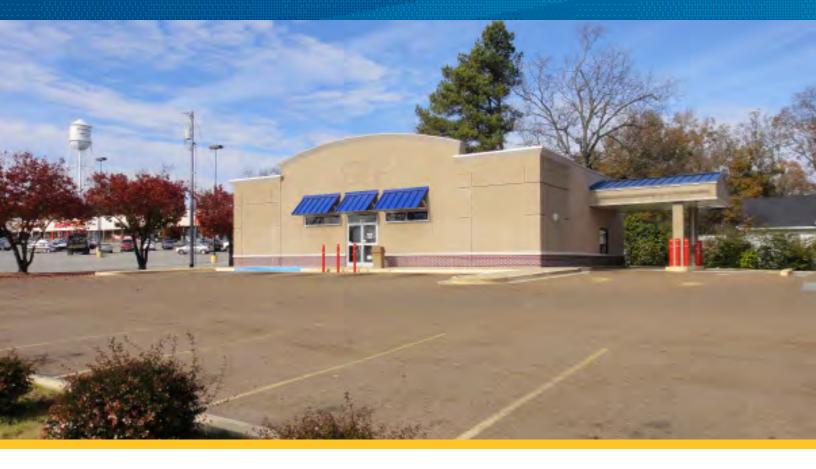

## 511 E. Main Street

FORMER SUPER D STORE, BROWNSVILLE, TENNESSEE 38012

## **Property Features**

- > Former Super D Location
- > 2,700 total square feet
- > Approximately 0.6 acres
- > Drive-thru window and canopy
- > Excellent ingress/egress

- > Stoplight corner location
- > 10,910 vehicles per day
- > 25 parking spaces
- > Asking price \$295,000