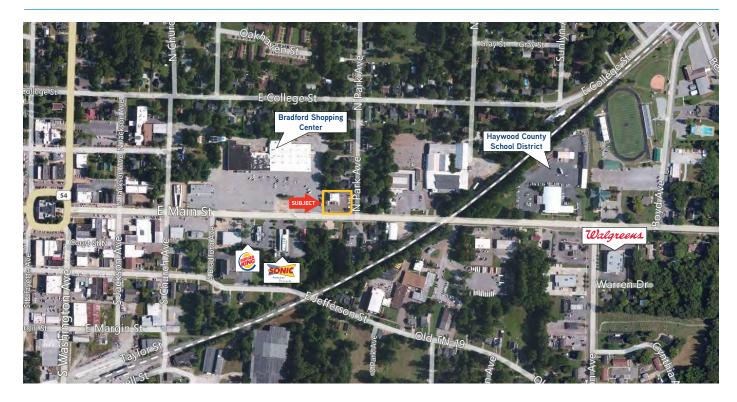

## 511 E. Main Street > Aerial

511 E. Main Street > Location Map

Information contained herein was obtained from sources deemed to be reilable. It is submitted subject to errors, omissions, and without warranty.