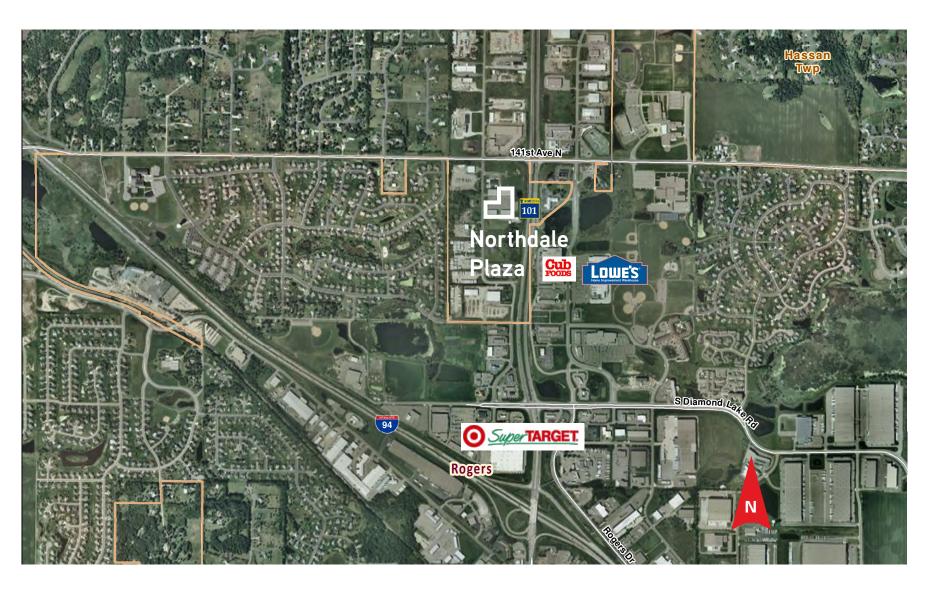

### SITE PLAN

13980, 14000, 14040 NORTHDALE BOULEVARD, ROGERS, MN 55374

AERIAL VIEW