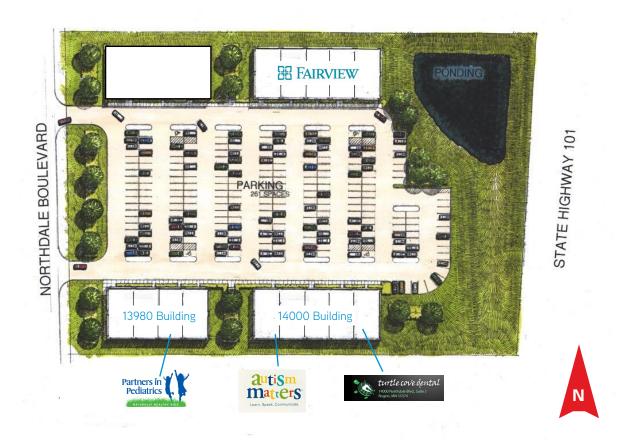

### SITE PLAN

13980, 14000, 14040 NORTHDALE BOULEVARD, ROGERS, MN 55374

AERIAL VIEW

#### **CURRENTLY AVAILABLE:**

**13980**: leased

**14000**: 6,274 square feet

14040: leased

## **Building Amenities**

- > Perfect for medical / retail use
- Convenient location just off Highway 101 in Rogers
- > Easy access to I-94
- > On-building signage available
- > High visibility from Highway 101
- > Anchor tenants:
  - > Fairview
  - > Partners in Pediatrics
- Many area amenities, including restaurants and retail shops