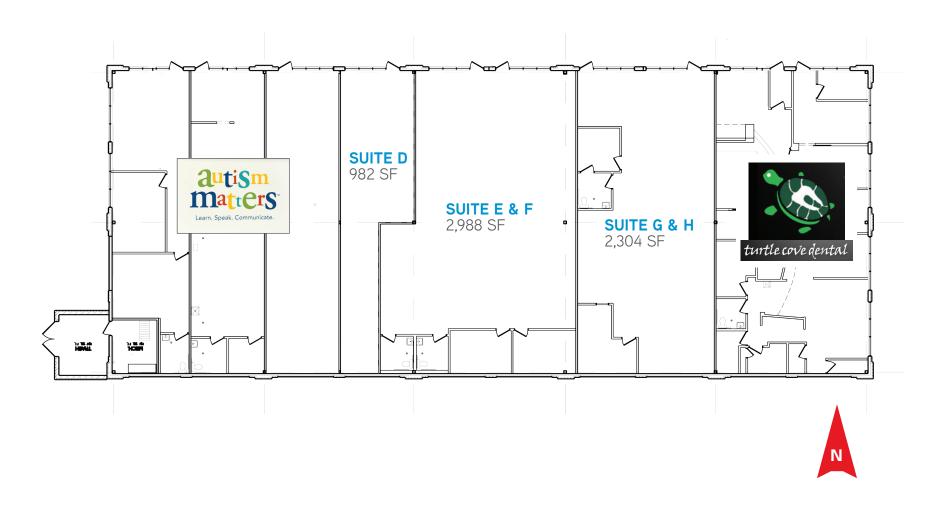

#### **CURRENTLY AVAILABLE:**

**13980**: leased

**14000**: 6,274 square feet

14040: leased

#### **DIVISIBLE TO:**

1,000 square feet

### SITE PLAN

13980, 14000, 14040 NORTHDALE BOULEVARD, ROGERS, MN 55374

AERIAL VIEW