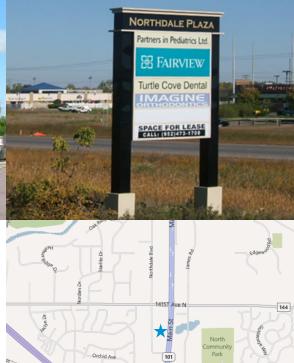

## **Building Amenities**

- > Perfect for medical / retail use
- Convenient location just off Highway 101 in Rogers
- > Easy access to I-94
- > On-building signage available
- > High visibility from Highway 101
- > Anchor tenants:
  - > Fairview
  - > Partners in Pediatrics
- Many area amenities, including restaurants and retail shops

#### PROPERTY ADDRESS:

13980, 14000, 14040 Northdale Blvd Rogers, MN 55374

### SITE PLAN

13980, 14000, 14040 NORTHDALE BOULEVARD, ROGERS, MN 55374

AERIAL VIEW