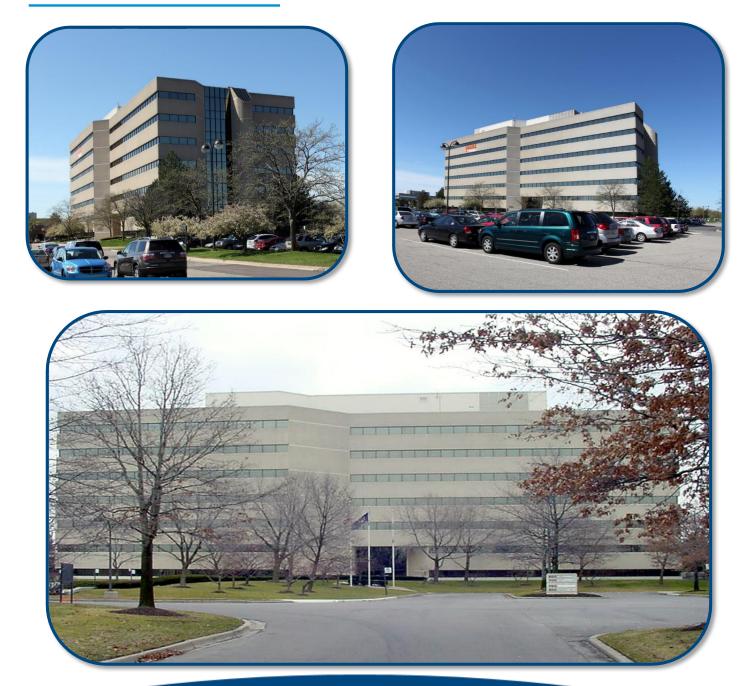

### > PROPERTY HIGHLIGHTS

MIL STAR

R FIRE LANE

- Up to 18,925 Available Square Feet
- First Floor Space with Direct Parking Lot Access
- Close Proximity to Expressway I-75
- Near Plenty of Amenities, Including Shopping

### > PROPERTY PHOTOS

GARY P. GROCHOWSKI, SIOR PHONE 248 540 1000 EXT 1856 EMAIL steven.badgero@colliers.com EMAIL gary.grochowski@colliers.com

**STEVEN BADGERO** PHONE 248 540 1000 EXT 1812

**ROBERT BADGERO** PHONE 248 540 1000 EXT 1810 EMAIL robert.badgero@colliers.com