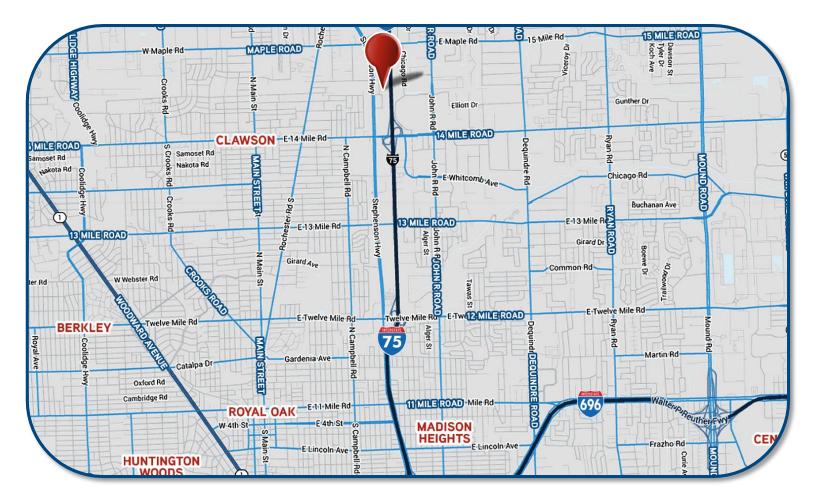

#### MAP >

GARY P. GROCHOWSKI, SIOR PHONE 248 540 1000 EXT 1856 EMAIL steven.badgero@colliers.com EMAIL gary.grochowski@colliers.com

**STEVEN BADGERO** PHONE 248 540 1000 EXT 1812

**ROBERT BADGERO** 

PHONE 248 540 1000 EXT 1810 EMAIL robert.badgero@colliers.com

#### County: Oakland

Crossroads: Stephenson Hwy & 14 Mile Road

Up to 18,925 Available Square Feet. Cafeteria – Lunchroom on Premises. First Floor Space with Direct Parking Lot Access. Close Proximity to Expressway I-75. Ample Parking. Near Plenty of Amenities including Shopping Centers, Restaurants and Hotels.