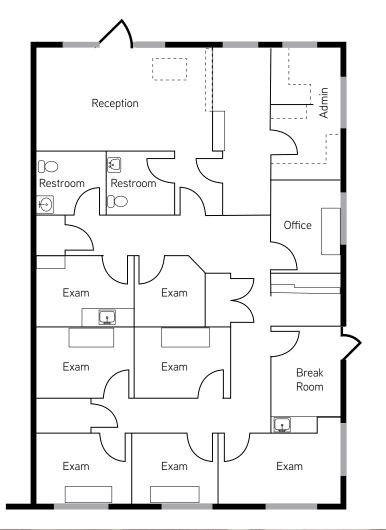

## FOR SALE > 2979 W. ELLIOT RD. | CHANDLER, AZ 85224

SPACE PLAN & PHOTOS | Suite 112 | ±2,041 SF

PHILIP WURTH, CCIM Executive Vice President 480 655 3310 DIR 602 369 9261 MOB philip.wurth@colliers.com www.colliersevoffices.com