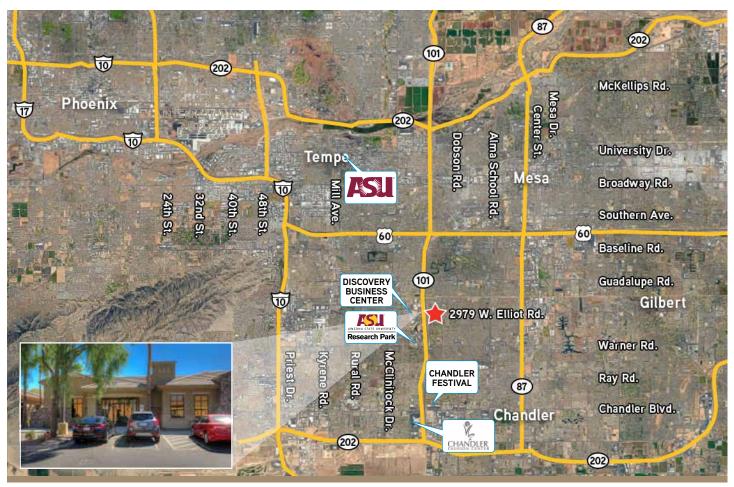

#### PROPERTY AERIAL & AREA DEMOGRAPHICS

135,811 within 3 miles

384,770 within 5 miles

9,957 within 1 mile

DAILY TRAFFIC COUNTS

56,001 VPD Loop 101 and Elliot Rd.

20 minute drive to Phoenix Sky Harbor International Airport