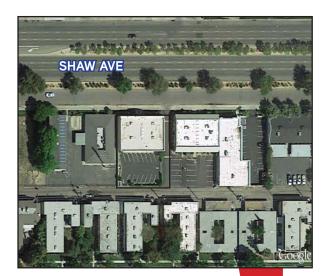

## Property Summary > 1241 E. Shaw Avenue

Location: Located between North First Street and Millbrook Avenue (Near Fashion Fair Mall & Fresno State University)

Building Area: Approximately 5,132 RSF (Building was constructed in 1975 and has been expanded and fully remodeled).