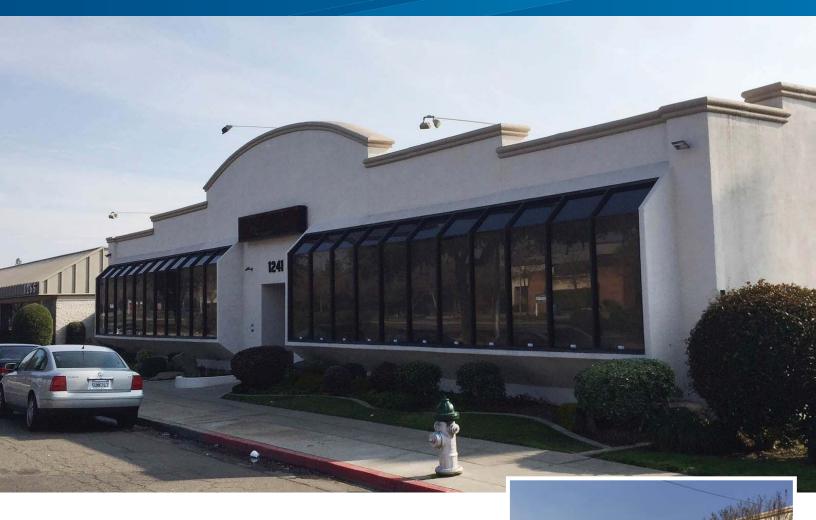

## 1241 E. Shaw Avenue

Colliers

FRESNO, CALIFORNIA

- > 5,132 SF Lease Opportunity
- > Easy Access to Freeways 41 & 168
- > Excellent Shaw Avenue Visibility and Sign Exposure
- > Secured, Enclosed Fenced Parking Area
- > Well Maintained Professional Freestanding Office Building
- > Existing Furnishings are Available for a New Tenant
- Restaurants, Banking and Retail Services surround the location in all directions

## Property Summary > 1241 E. Shaw Avenue

Location: Located between North First Street and Millbrook Avenue (Near Fashion Fair Mall & Fresno State University)

Building Area: Approximately 5,132 RSF (Building was constructed in 1975 and has been expanded and fully remodeled).