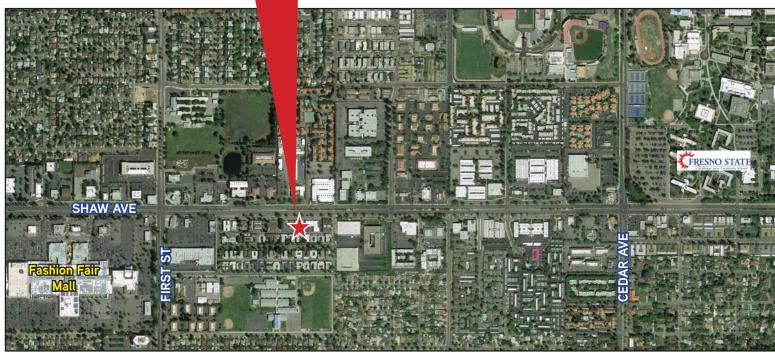

## Property Summary > 1241 E. Shaw Avenue

Location: Located between North First Street and Millbrook Avenue (Near Fashion Fair Mall & Fresno State University)

Building Area: Approximately 5,132 RSF (Building was constructed in 1975 and has been expanded and fully remodeled).