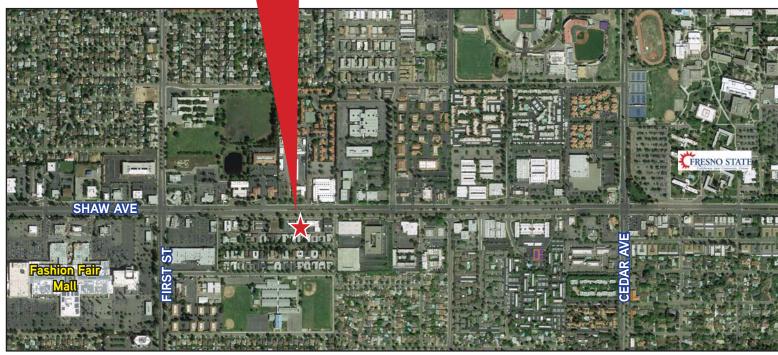

## Property Summary > 1241 E. Shaw Avenue

Located between North First Street and Millbrook Avenue (Near Fashion Fair Mall & Fresno State University)

Building Area: Approximately 5,132 RSF (Building was constructed in 1975 and has been expanded and fully remodeled).