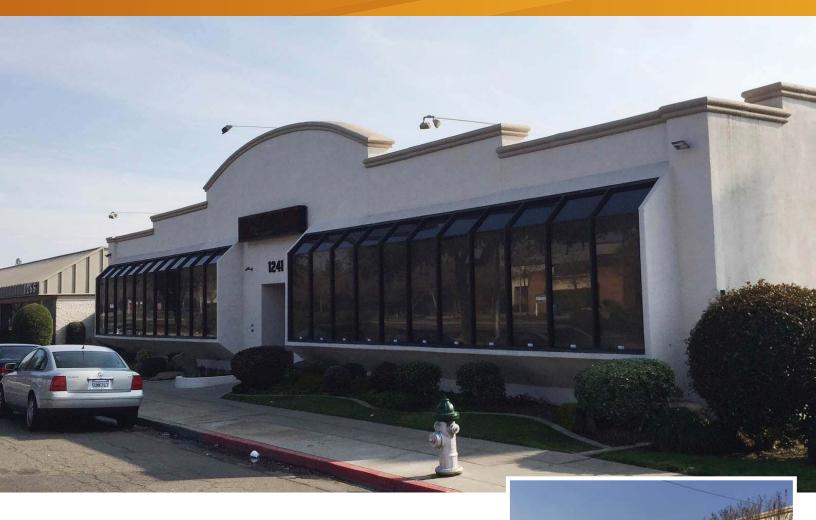

## 1241 E. Shaw Avenue

FRESNO, CALIFORNIA

- > 5,132 SF Sale or Lease Opportunity
- > Easy Access to Freeways 41 & 168
- > Excellent Shaw Avenue Visibility and Sign Exposure
- > Secured, Enclosed Fenced Parking Area
- > Well Maintained Professional Freestanding Office Building
- > Existing Furnishings are Available for a New Tenant
- Restaurants, Banking and Retail Services surround the location in all directions

## Property Summary > 1241 E. Shaw Avenue

Located between North First Street and Millbrook Avenue (Near Fashion Fair Mall & Fresno State University)

Building Area: Approximately 5,132 RSF (Building was constructed in 1975 and has been expanded and fully remodeled).

Comments: Good functional floor plan layout (existing furnishings are available) in a well maintained and operated building. Fully

enclosed, secured and fenced parking area is on-site along with additional frontage road parking along Shaw Avenue.