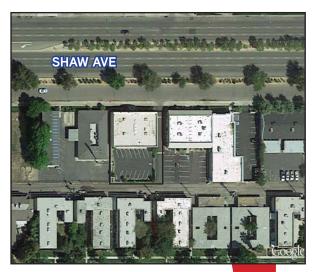

## Property Summary > 1241 E. Shaw Avenue

Located between North First Street and Millbrook Avenue (Near Fashion Fair Mall & Fresno State University)

Building Area: Approximately 5,132 RSF (Building was constructed in 1975 and has been expanded and fully remodeled).