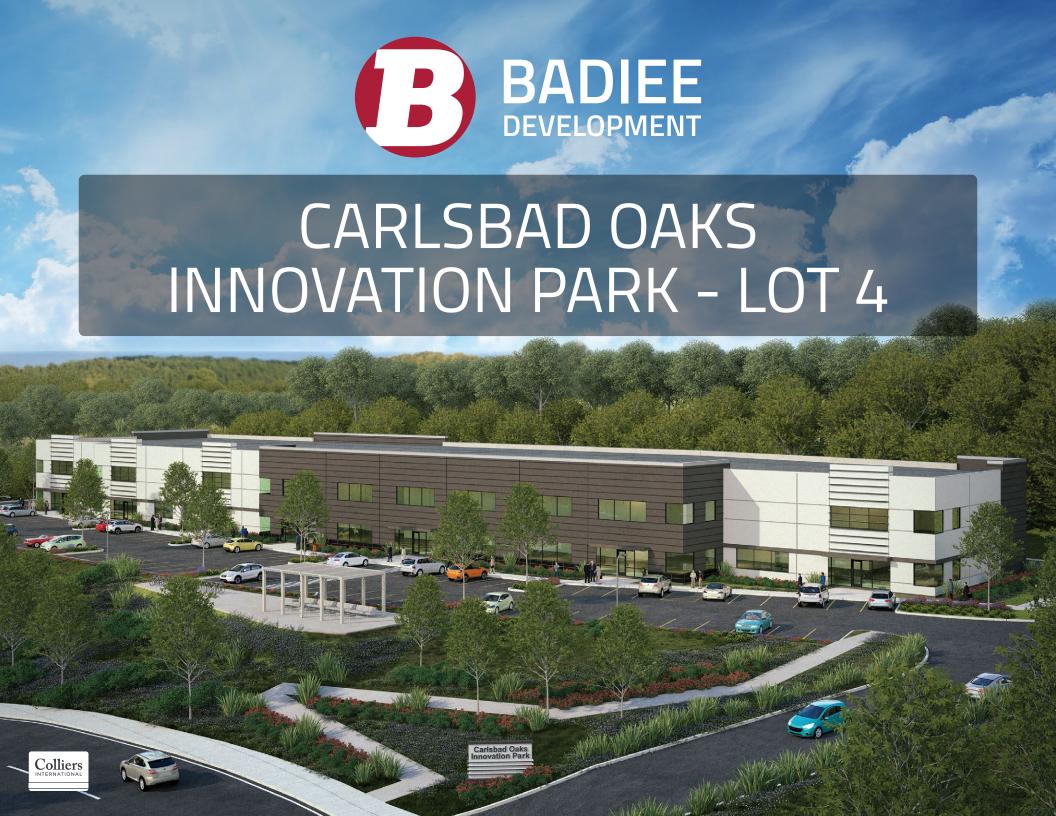

## PROJECT OVERVIEW

This development project is a 5.9 acre corporate campus located in Carlsbad, CA offering two freestanding buildings totaling 102,940 total square feet of modern architecture and a location that is conveniently situated near Interstate 5. The location is also in close proximity to the coast, full service QSRs and retailers.

## Carlsbad Oaks Innovation Park bolsters the vision to attract the innovation economy to North County San Diego.

- > Ideal for technology + office + corporate
- > 50,150 SF divisible 5,620 SF to 8,450 SF
- Oversized grade-level doors
- > 2.5/1,000 SF parking (126 stalls)
- > 24' clear height

- > Outdoor lunch patio area
- > Easy access to HWY 78, I-15 & I-5 Freeways
- Lease Rate: \$1,27/SF NNN

OVERVIEW LOCATION SITE PLAN CONTACT

SITE PLAN

OVERVIEW LOCATION SITE PLAN CONTACT

THAT YOU CAN

business partners who are vital to our growth – through the development of Class – A Industrial, Retail and High Tech Office Real Estate projects. Our strengths enable us to select suitable sites and provide hands-on construction, oversight