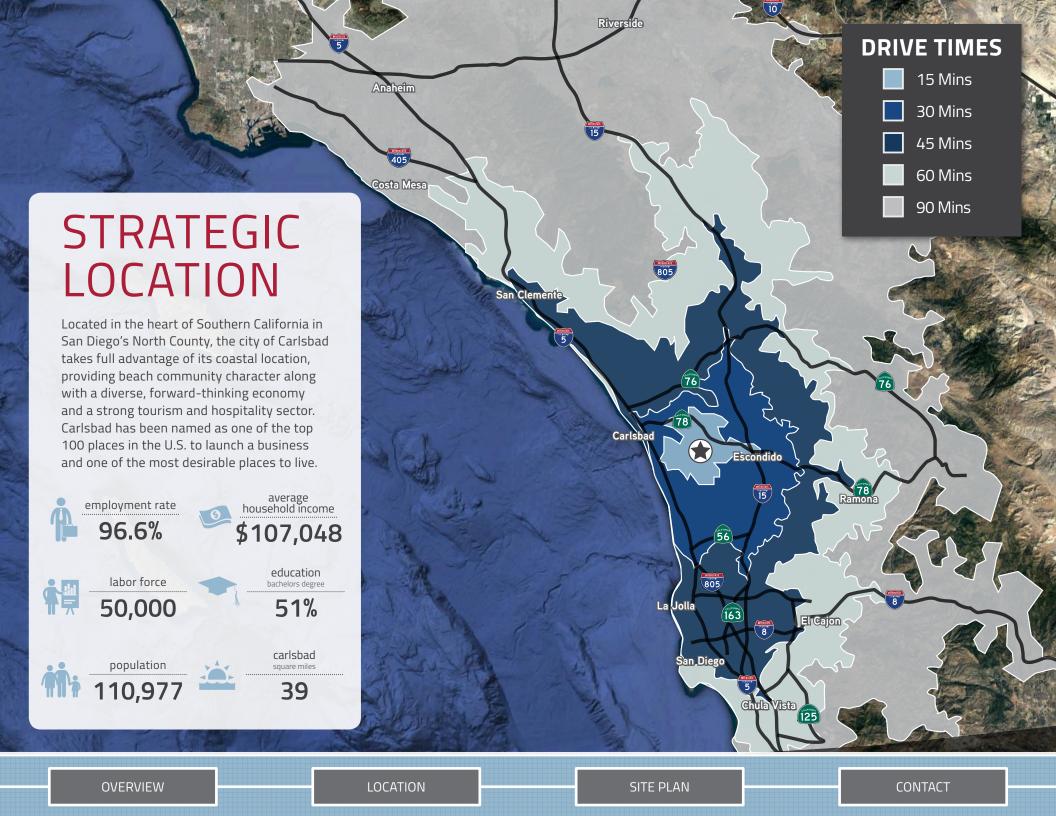

## PROJECT OVERVIEW

This development project is a 5.9 acre corporate campus located in Carlsbad, CA offering two freestanding buildings totaling 102,940 total square feet of modern architecture and a location that is conveniently situated near Interstate 5. The location is also in close proximity to the coast, full service QSRs and retailers.

- > Outdoor lunch patio area
- > Easy access to HWY 78, I-15 & I-5 Freeways
- Lease Rate: \$1,27/SF NNN

OVERVIEW LOCATION SITE PLAN CONTACT

SITE PLAN

OVERVIEW LOCATION SITE PLAN CONTACT

THAT YOU CAN

business partners who are vital to our growth – through the development of Class – A Industrial, Retail and High Tech Office Real Estate projects. Our strengths enable us to select suitable sites and provide hands-on construction, oversight