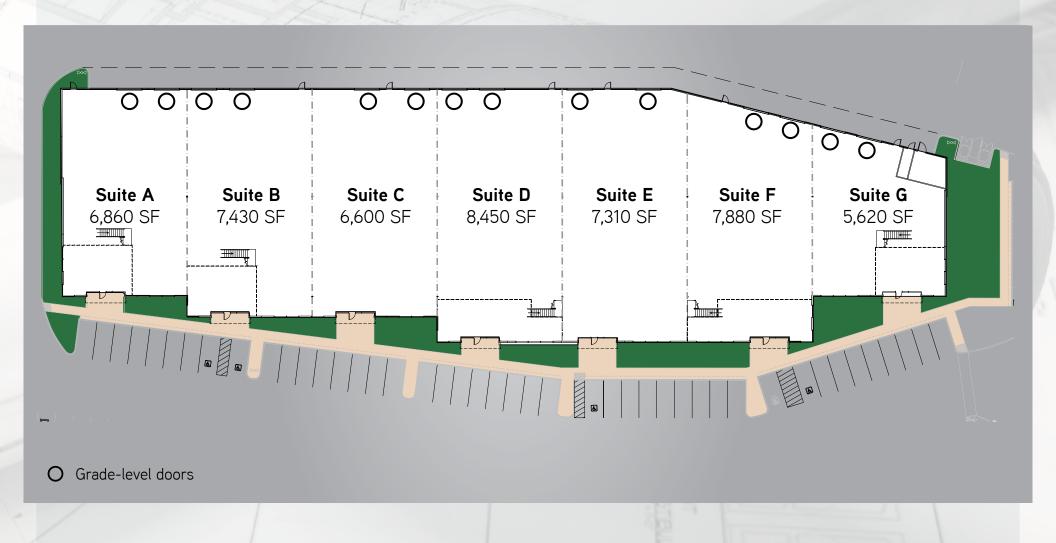

## Carlsbad Oaks Innovation Park bolsters the vision to attract the innovation economy to North County San Diego.

- > Ideal for technology + office + corporate
- > 50,150 SF divisible 5,620 SF to 8,450 SF
- Oversized grade-level doors
- > 2.5/1,000 SF parking (126 stalls)
- > 24' clear height

- > Outdoor lunch patio area
- > Easy access to HWY 78, I-15 & I-5 Freeways
- Lease Rate: \$1,27/SF NNN

OVERVIEW LOCATION SITE PLAN CONTACT

SITE PLAN

OVERVIEW LOCATION SITE PLAN CONTACT

THAT YOU CAN

business partners who are vital to our growth – through the development of Class – A Industrial, Retail and High Tech Office Real Estate projects. Our strengths enable us to select suitable sites and provide hands-on construction, oversight