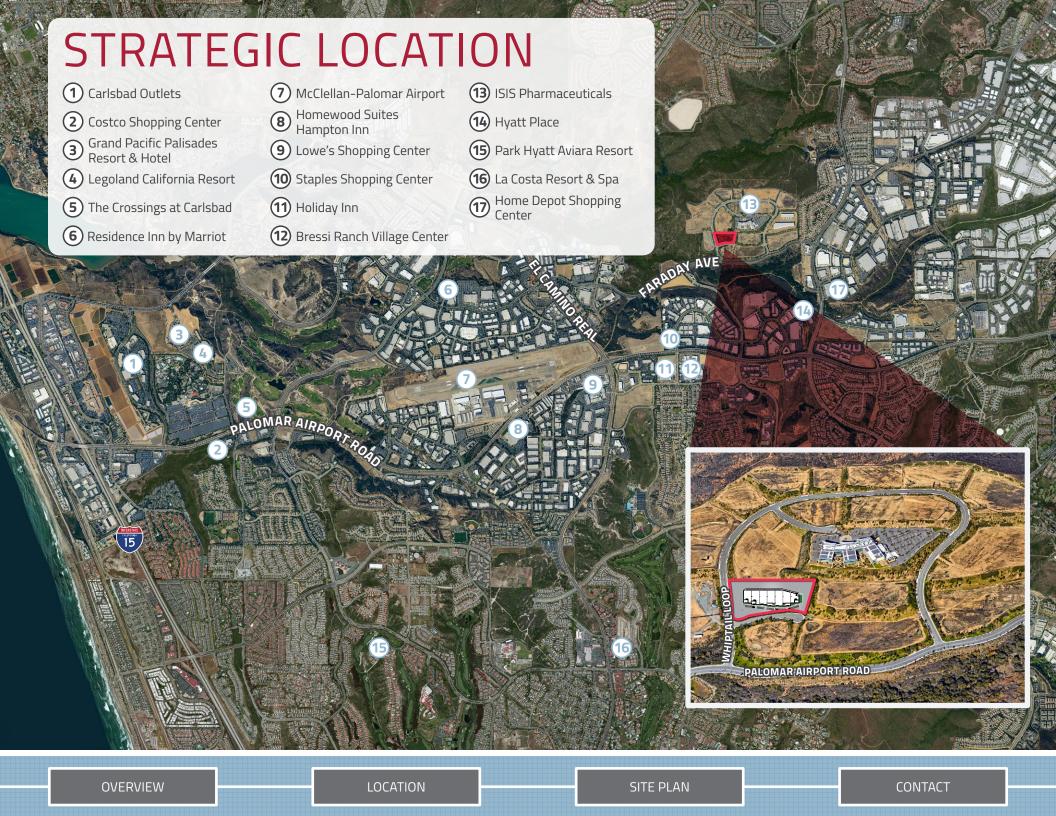

## PROJECT OVERVIEW

This development project is a 5.9 acre corporate campus located in Carlsbad, CA offering two freestanding buildings totaling 102,940 total square feet of modern architecture and a location that is conveniently situated near Interstate 5. The location is also in close proximity to the coast, full service QSRs and retailers.

- > Outdoor lunch patio area
- > Easy access to HWY 78, I-15 & I-5 Freeways
- Lease Rate: \$1,27/SF NNN

OVERVIEW LOCATION SITE PLAN CONTACT

SITE PLAN

OVERVIEW LOCATION SITE PLAN CONTACT

THAT YOU CAN

business partners who are vital to our growth – through the development of Class – A Industrial, Retail and High Tech Office Real Estate projects. Our strengths enable us to select suitable sites and provide hands-on construction, oversight