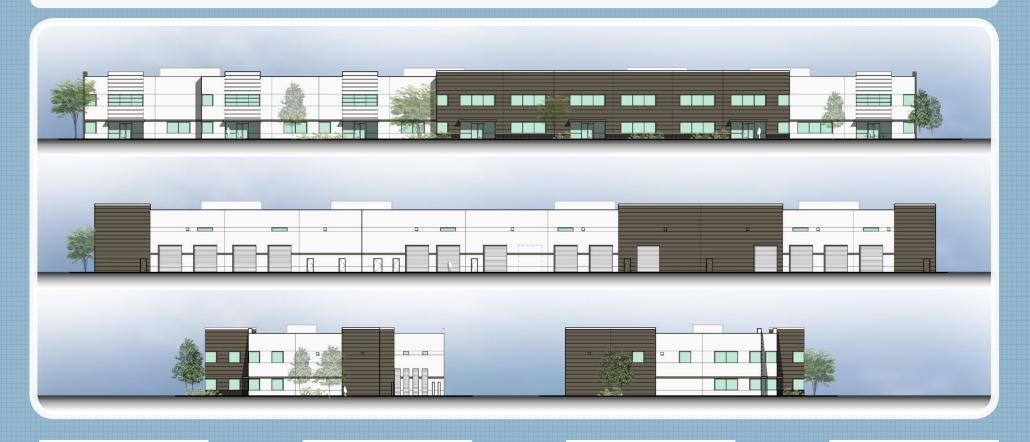

## Carlsbad Oaks Innovation Park bolsters the vision to attract the innovation economy to North County San Diego.

- > Ideal for technology + office + corporate
- > 50,150 SF divisible 5,620 SF to 8,450 SF
- Oversized grade-level doors
- > 2.5/1,000 SF parking (126 stalls)
- > 24' clear height

- > Outdoor lunch patio area
- > Easy access to HWY 78, I-15 & I-5 Freeways
- Lease Rate: \$1,27/SF NNN

OVERVIEW LOCATION SITE PLAN CONTACT

SITE PLAN

OVERVIEW LOCATION SITE PLAN CONTACT

THAT YOU CAN

business partners who are vital to our growth – through the development of Class – A Industrial, Retail and High Tech Office Real Estate projects. Our strengths enable us to select suitable sites and provide hands-on construction, oversight