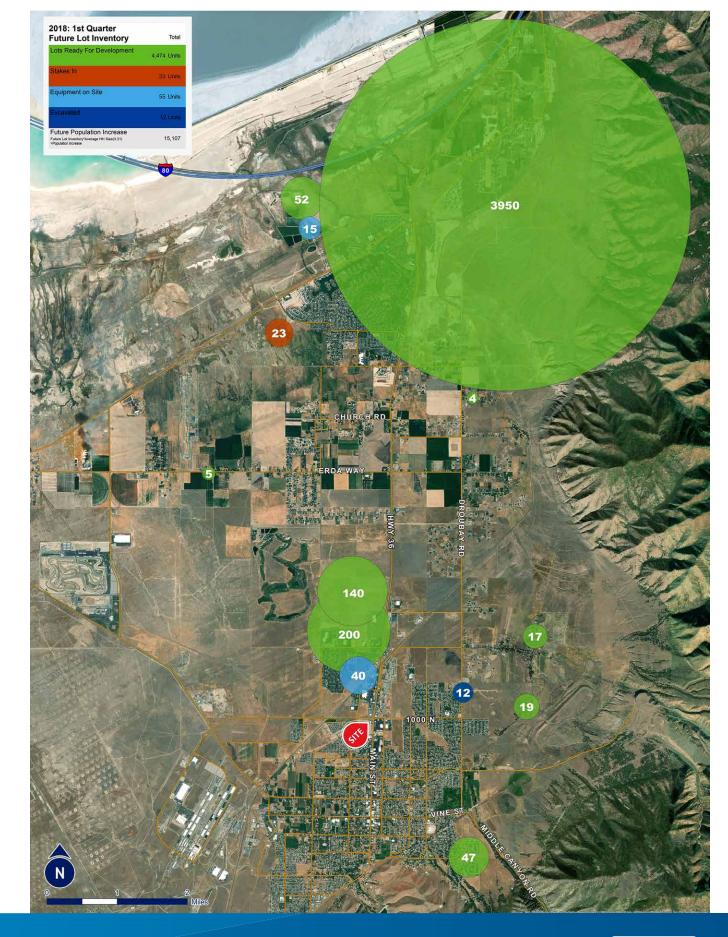

## **Property Information**

- > Great exposure along Hwy 30 (26,955 ADT)
- > Located on Tooele's major retail corridor
- > Anchor, Mid Box, Pad & Shop Space available:
  - 1,500 30,000 SF
  - Shop space is divisible
- > Trade area population: 69,500
- > 30 miles west of Salt Lake City