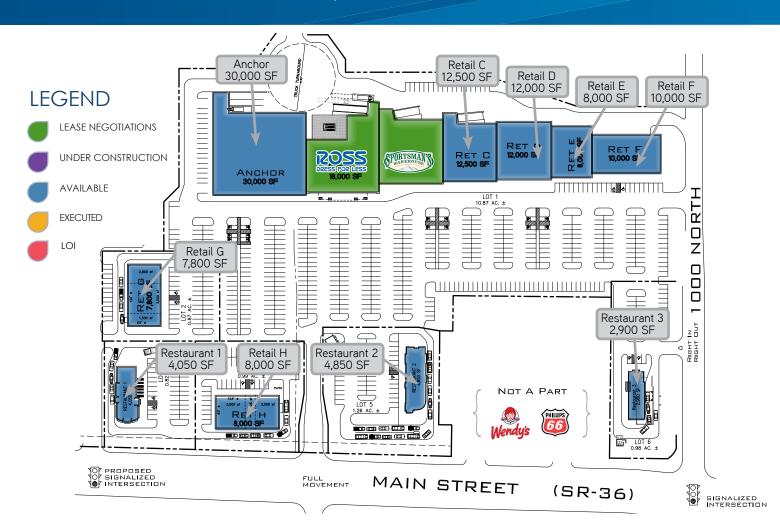

## **Property Information**

- > Great exposure along Hwy 30 (26,955 ADT)
- > Located on Tooele's major retail corridor
- > Anchor, Mid Box, Pad & Shop Space available:
  - 1,500 30,000 SF
  - Shop space is divisible
- > Trade area population: 69,500
- > 30 miles west of Salt Lake City