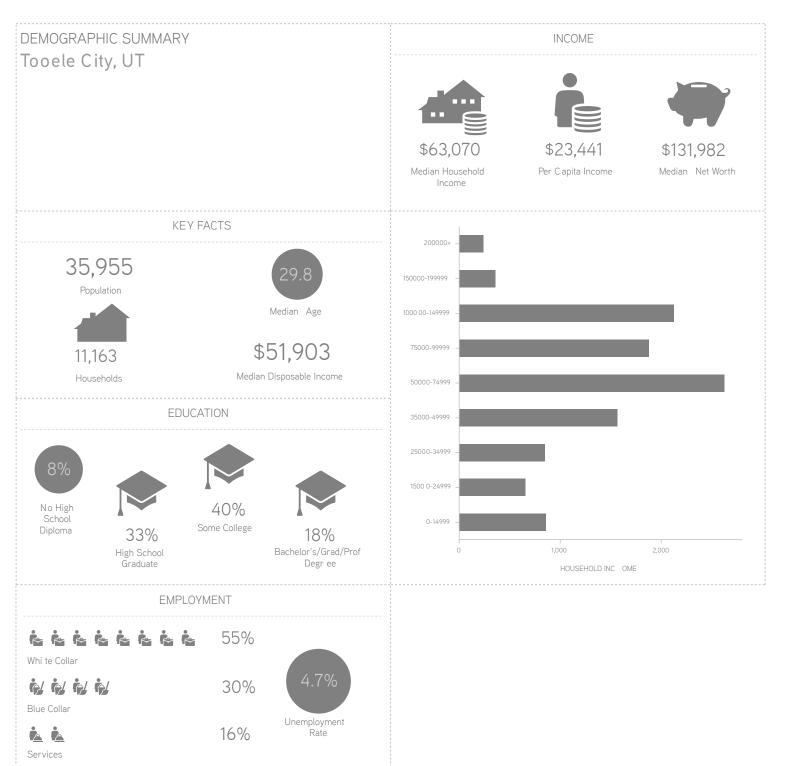

| DEMOGRAPHICS                                  | 1 MILE   | 3 MILE   | 5 MILE   |
|-----------------------------------------------|----------|----------|----------|
| Population                                    |          |          |          |
| 2017 Estimated                                | 11,618   | 34,114   | 37,128   |
| 2022 Projected                                | 12,577   | 36,057   | 39,513   |
| Households                                    |          |          |          |
| 2017 Estimated                                | 3,377    | 10,644   | 11,501   |
| 2022 Projected                                | 3,644    | 11,206   | 12,190   |
| Income                                        |          |          |          |
| 2017 Median HHI                               | \$62,344 | \$60,093 | \$61,770 |
| 2017 Average HHI                              | \$71,533 | \$71,677 | \$74,571 |
| 2017 Per Capita                               | \$21,113 | \$22,716 | \$23,407 |
| Information provided by ECDI Business Analyst |          |          |          |

Information provided by ESRI Business Analyst

Stuart Thain

+1 801 947 8303 stuart.thain@colliers.com Elizabeth Leader

+1 801 947 8329 elizabeth.leader@colliers.com Cameron Simonsen

+1 801 453 6824

cameron.simonsen@colliers.com