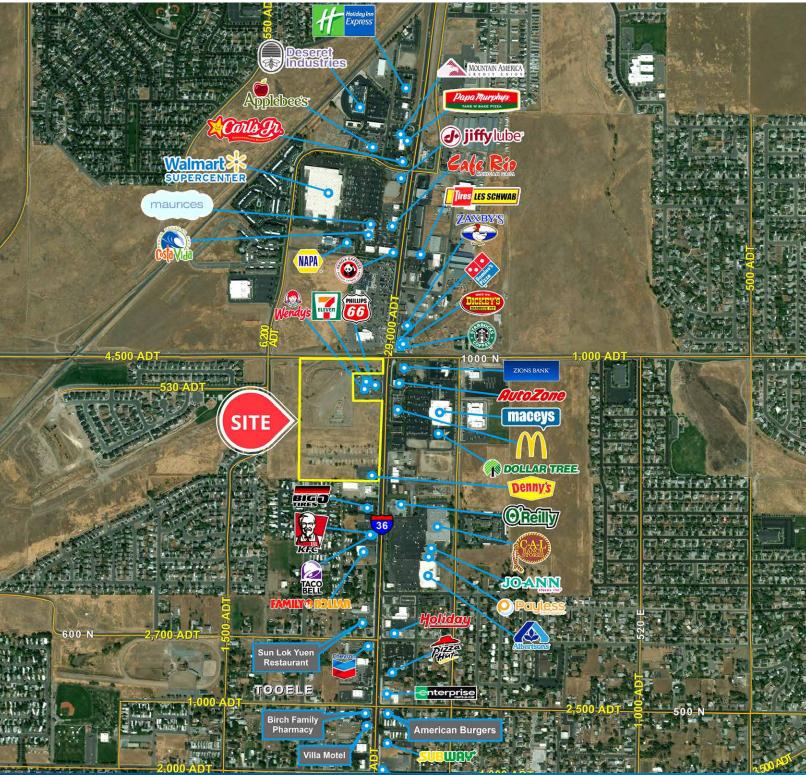

## **Property Information**

- > Great exposure along Hwy 30 (26,955 ADT)
- > Located on Tooele's major retail corridor
- > Anchor, Mid Box, Pad & Shop Space available:
  - 1,500 30,000 SF
  - Shop space is divisible
- > Trade area population: 69,500
- > 30 miles west of Salt Lake City