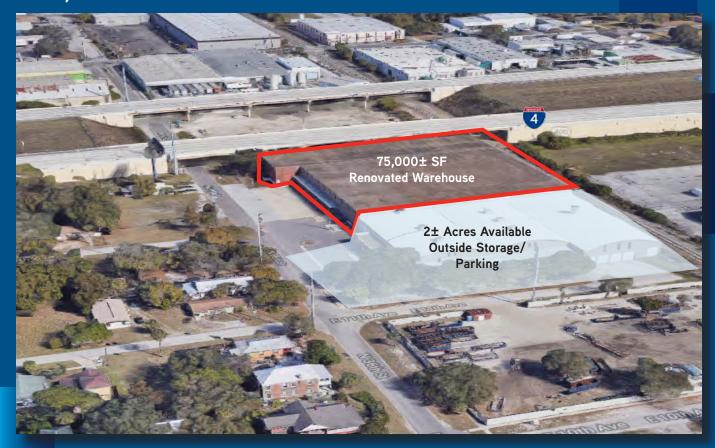

## $75.000\pm$ SF RENOVATED INDUSTRIAL BUILDING

2307 NORTH 36TH STREET, TAMPA, FLORIDA 33605

Location

count of 110,300±

41 and US 301

• Excellent location in the East Tampa submarket

• Visibility from Interstate 4 with a daily traffic

## Property

- Freestanding building: 75,000± SF
- Lot size: 3.77± acres (164,221± SF)
- 22' Clear height
- 40' x 60' Column spacing
- 7 Dock high doors 1 Grade level door
- · Rail spur into building
- Vent fans throughout
- Overhead sprinkler system throughout
- Zoned: IG
- NEWLY RENOVATED
- DAILY TRAFFIC COUNT FROM I-4: 110,300± Vehicles