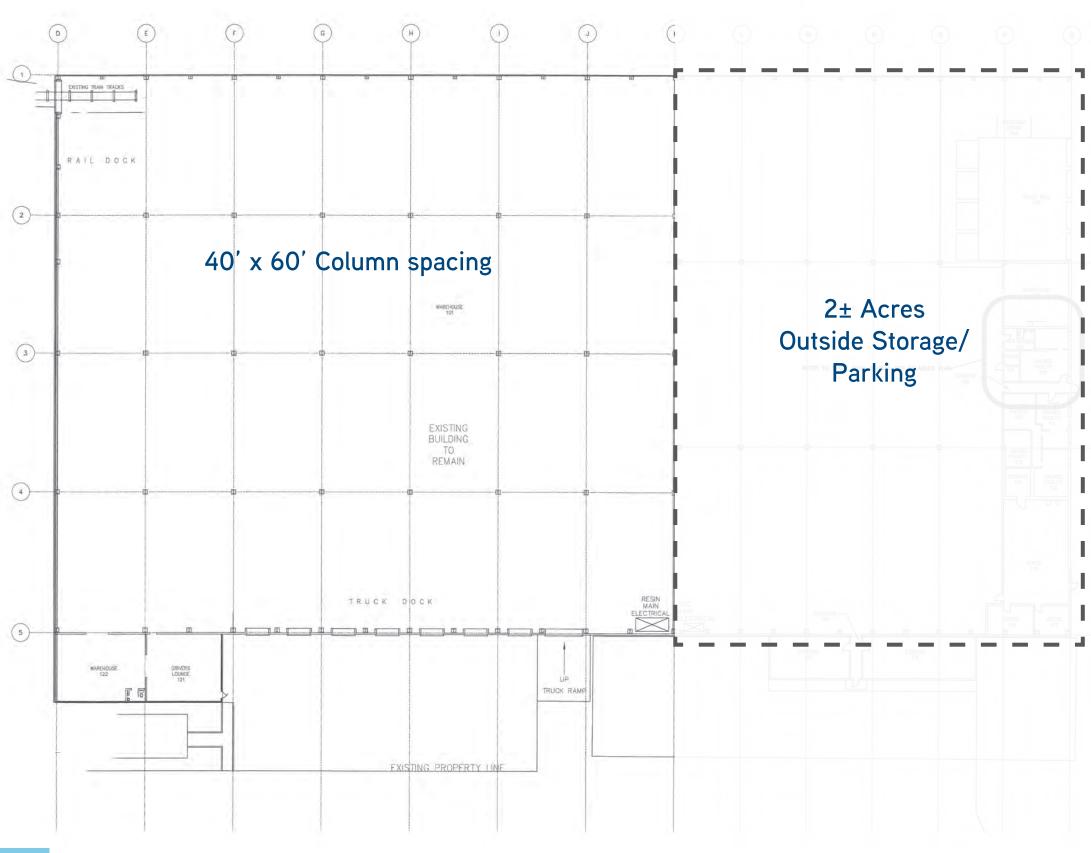

## Property

- Freestanding building: 75,000± SF
- Lot size: 3.77± acres (164,221± SF)
- 22' Clear height
- 40' x 60' Column spacing
- 7 Dock high doors 1 Grade level door
- · Rail spur into building
- Vent fans throughout
- Overhead sprinkler system throughout
- Zoned: IG
- NEWLY RENOVATED
- DAILY TRAFFIC COUNT FROM I-4: 110,300± Vehicles