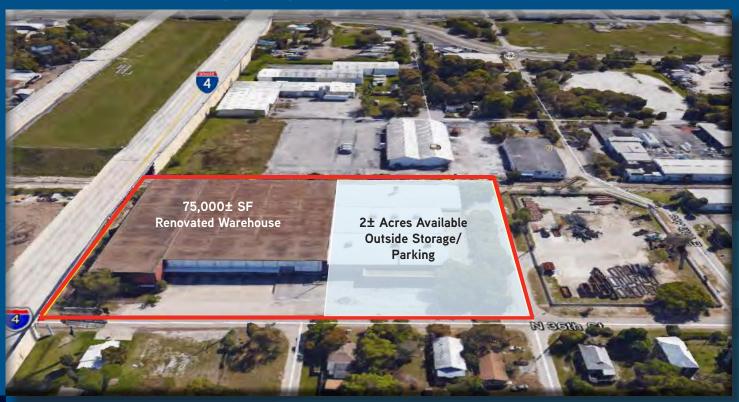

## $75.000\pm$ SF RENOVATED INDUSTRIAL BUILDING

2307 NORTH 36TH STREET, TAMPA, FLORIDA 33605

Location

count of 110,300±

41 and US 301

• Excellent location in the East Tampa submarket

• Visibility from Interstate 4 with a daily traffic

## Property

- Freestanding building: 75,000± SF
- Lot size: 3.77± acres (164,221± SF)
- 22' Clear height
- 40' x 60' Column spacing
- 7 Dock high doors 1 Grade level door
- · Rail spur into building
- Vent fans throughout
- Overhead sprinkler system throughout
- Zoned: IG
- NEWLY RENOVATED
- DAILY TRAFFIC COUNT FROM I-4: 110,300± Vehicles