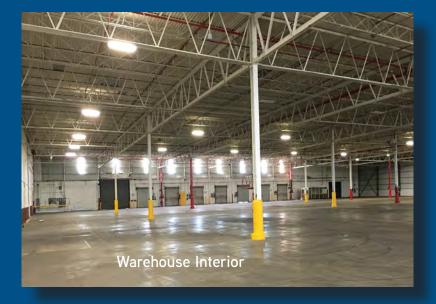

## Property

- Freestanding building: 75,000± SF
- Lot size: 3.77± acres (164,221± SF)
- 22' Clear height
- 40' x 60' Column spacing
- 7 Dock high doors 1 Grade level door
- · Rail spur into building
- Vent fans throughout
- Overhead sprinkler system throughout
- Zoned: IG
- NEWLY RENOVATED
- DAILY TRAFFIC COUNT FROM I-4: 110,300± Vehicles