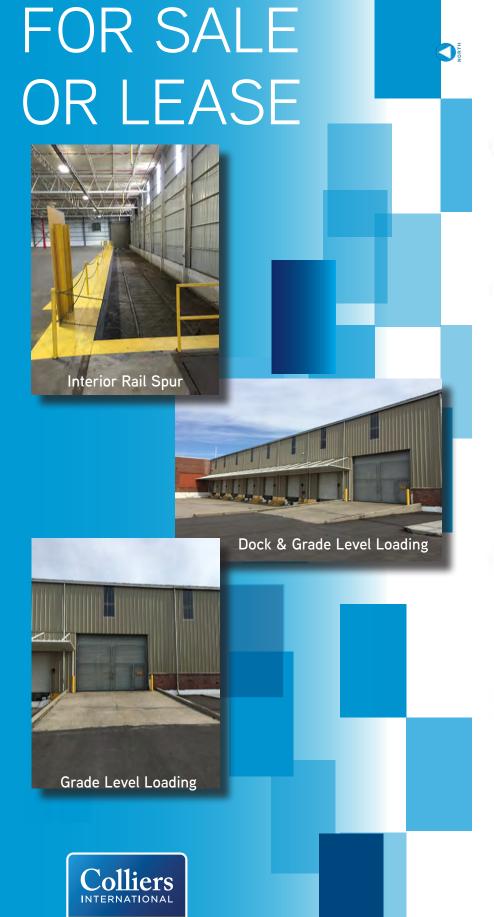

## Property

- Freestanding building: 75,000± SF
- Lot size: 3.77± acres (164,221± SF)
- 22' Clear height
- 40' x 60' Column spacing
- 7 Dock high doors 1 Grade level door
- · Rail spur into building
- Vent fans throughout
- Overhead sprinkler system throughout
- Zoned: IG
- NEWLY RENOVATED
- DAILY TRAFFIC COUNT FROM I-4: 110,300± Vehicles