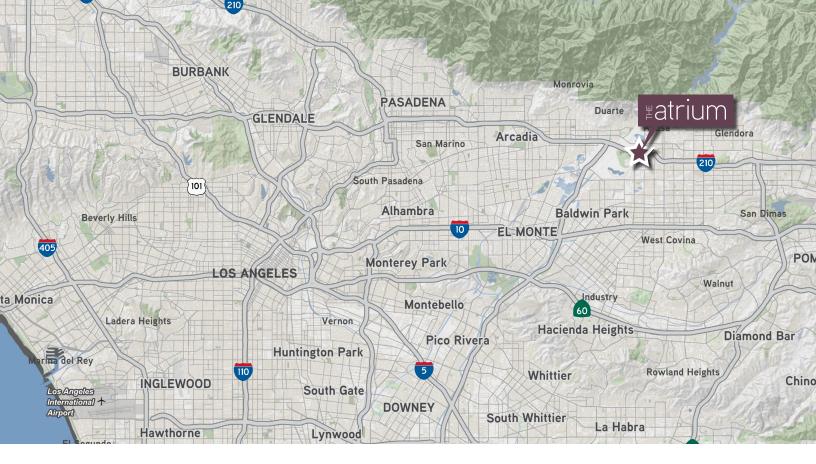

#### location highlights

- Direct access to the 210 Freeway
- Convenient access to the 605, 10 and 57 Freeways
- Located along the Foothill 210 High Tech Corridor
- Adjacent to the New Irwindale Gold Line Metro Station
- Close proximity to the Burbank and Ontario Airports
- Lush landscaping and views of the San Gabriel Mountains