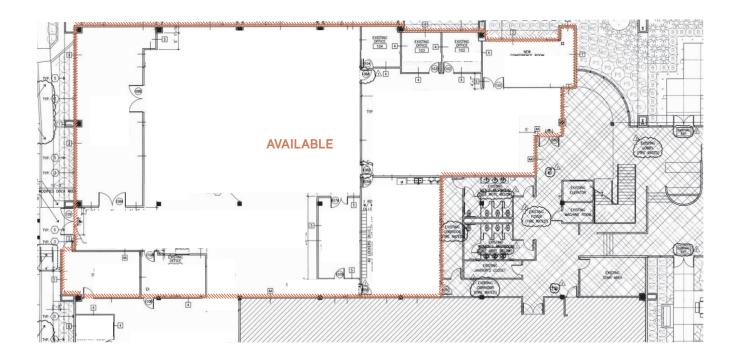

| SUITE | SQUARE<br>FEET | LEASE RATE   | AVAILABILITY |
|-------|----------------|--------------|--------------|
| 100   | 12,361         | \$1.65/SF MG | Now          |

For more information, please contact:

## Suite 100