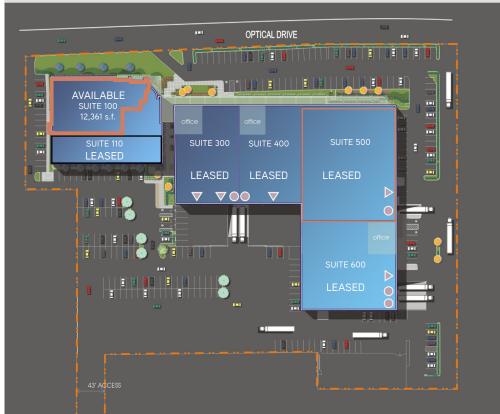

| SUITE | SQUARE<br>FEET | LEASE RATE   | AVAILABILITY |
|-------|----------------|--------------|--------------|
| 100   | 12,361         | \$1.65/SF MG | Now          |

For more information, please contact:

## Suite 100