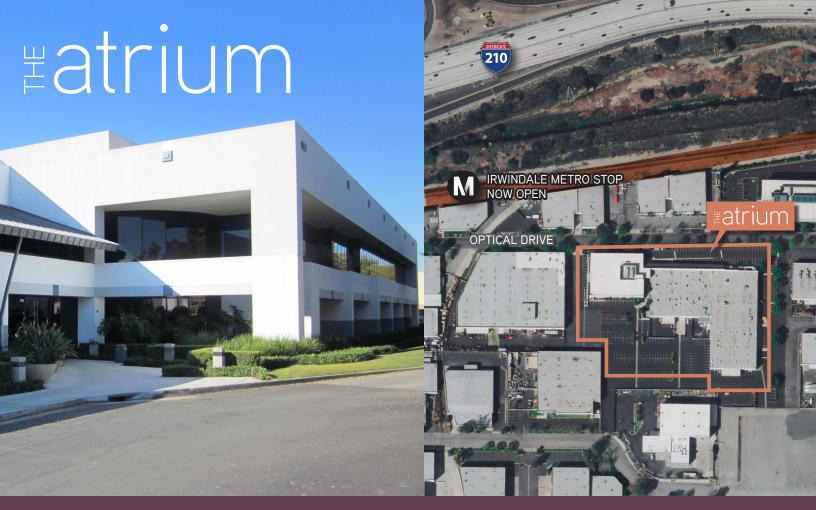

### FOR LEASE > OFFICE AND FLEX SPACE 1300 WEST OPTICAL DRIVE | AZUSA, CA 91702

#### property highlights

- Parking: Large surface parking lot with abundant and convenient free parking
- Zoning: IRM2\*
- Year Built: 1985. Renovated in 2007
- Ideal for R&D and Lab uses
- Recently renovated with existing offices, dropped ceilings and updated restrooms
- Flex building with 100% HVAC and a 2-story office building totaling 120,000 SF
- Power Specifications: 800 Amps, 277-480V, 3-Phase
- Institutional quality property management
- Secure park-like unique campus setting

#### location highlights

- Direct access to the 210 Freeway
- Convenient access to the 605, 10 and 57 Freeways
- Located along the Foothill 210 High Tech Corridor
- Adjacent to the New Irwindale Gold Line Metro Station
- Close proximity to the Burbank and Ontario Airports
- Lush landscaping and views of the San Gabriel Mountains