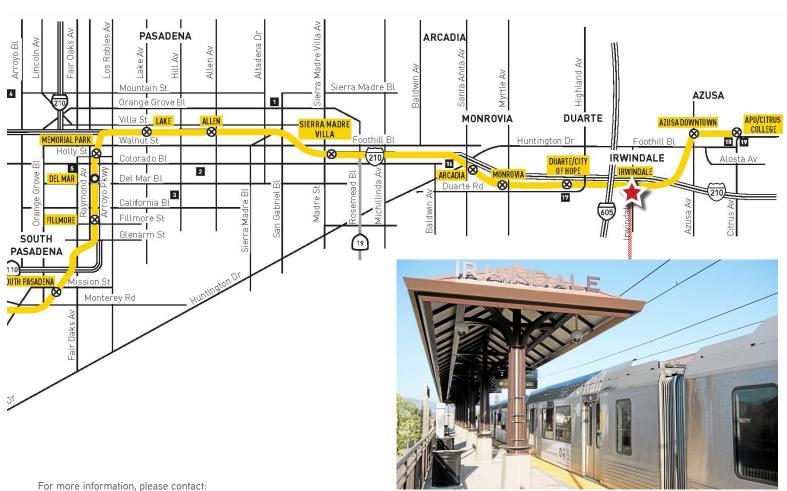

#### location highlights

- Direct access to the 210 Freeway
- Convenient access to the 605, 10 and 57 Freeways
- Located along the Foothill 210 High Tech Corridor
- Adjacent to the New Irwindale Gold Line Metro Station
- Close proximity to the Burbank and Ontario Airports
- Lush landscaping and views of the San Gabriel Mountains