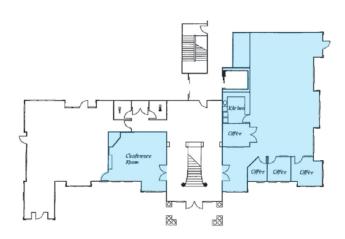

### **Property Information**

- > 3.072 SF
- > \$3,000/Month Full Service
- > Main floor office with large conference room
- > 9 Parking stalls
- > Freeway Visibility
- > Close to many amenities and services