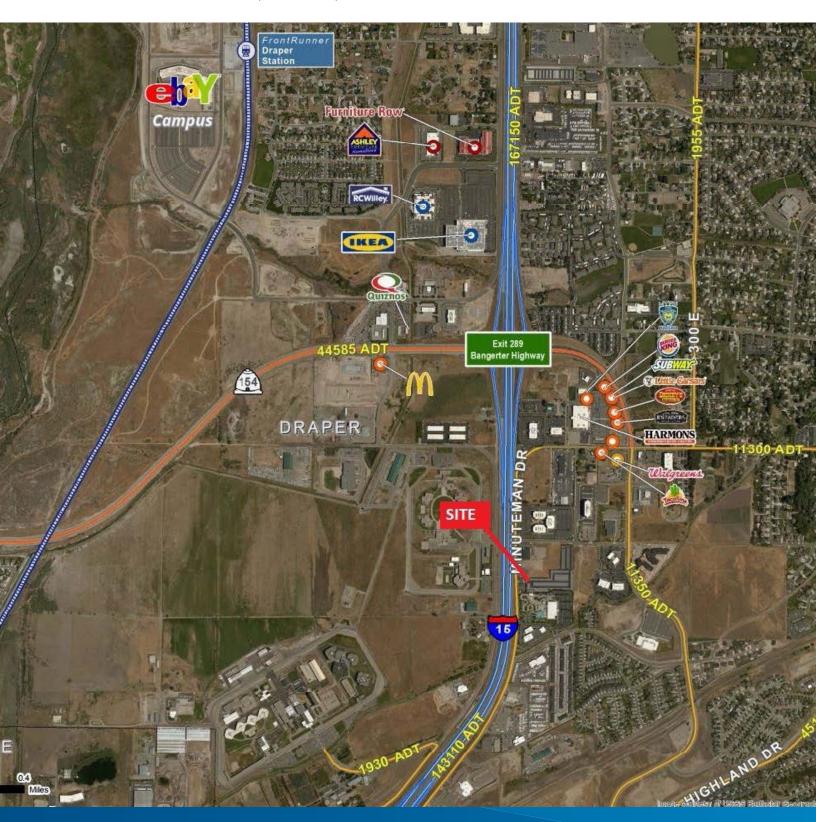

### **Property Information**

- > 3.072 SF
- > \$3,000/Month Full Service
- > Main floor office with large conference room
- > 9 Parking stalls
- > Freeway Visibility
- > Close to many amenities and services