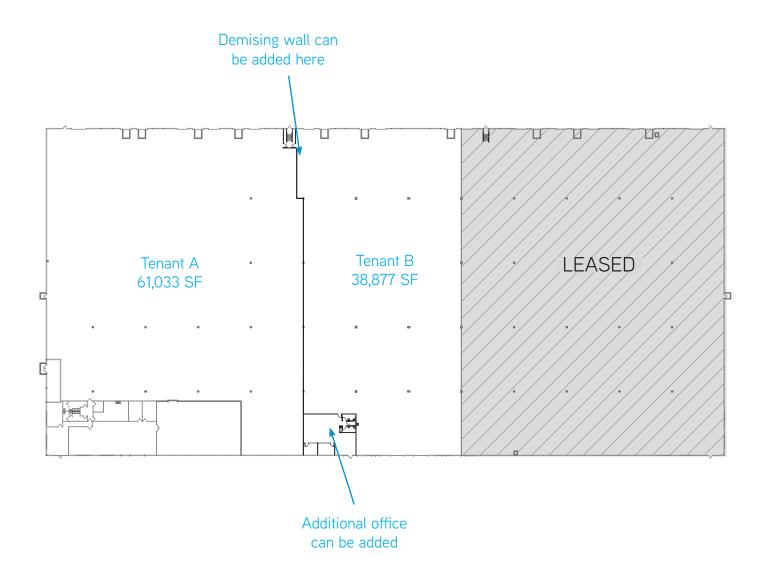

# Option for Demising the Space

6600 Donn Eisele St. is owned by Dalfen America Corp.

### 6600 Donn Eisele Street > Industrial Space

This building is located in a Foreign Trade Zone and minutes from I-270, Route 317 and Route 23 with easy access to Rickenbacker International Airport and Norfolk Southern Intermodal. The property is divisible from 38,877+/- SF to 99,910 SF.