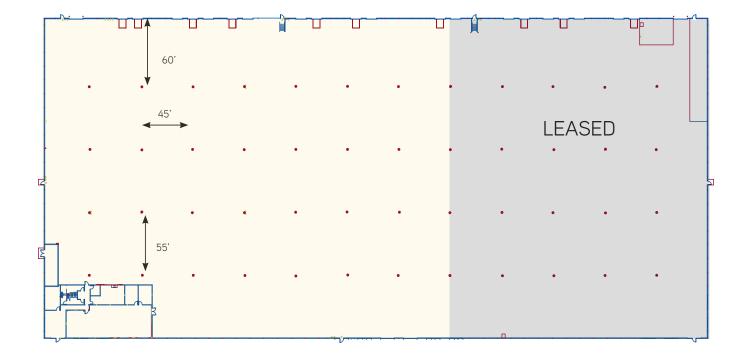

## 99,910 SF Amenities

- > 28' clear ceiling height
- > ESFR sprinkler system
- > 4,289 SF of office
- > 12 dock doors (9' x 10')
- > 1 drive-in door (12' x 16')
- > Column spacing: 45' x 55' (typical) 60' speed bay
- > Truck court gated with secured fence
- > 3 Phase, 277 / 480 volt
- > Heating/Ventilation exhaust fan @ 3,040 CFM / heating 900,000 BTUH input
- > Sits on 8.21 acres
- > Built in 2000
- > T5 fluorescent warehouse lighting
- > Planned 2018 road improvements