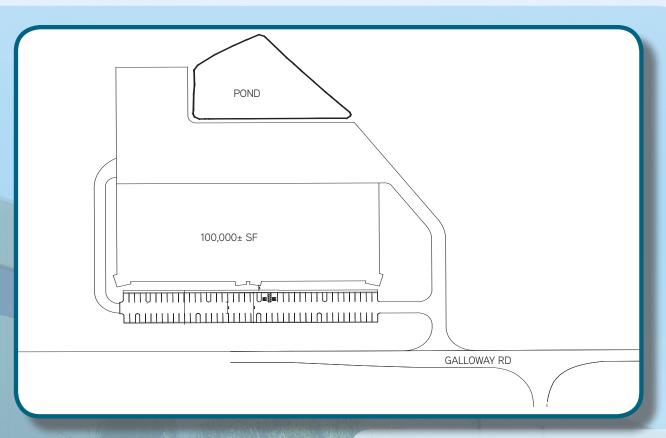

## Interstate Commerce Park Amenities

- » Substantial outside storage/parking capacity
- » 16" Water main to site
- » Power available through separate substations
- » 6" high pressure gas line to site
- » High speed fiber and cable available
- » Dock high doors & grade level doors
- » High BOD capacity municipal sanitary sewer
- » Located on the I-4 Corridor in Lakeland
- » 30 minute drive to Tampa
- » 40 minute drive to Orlando
- » Close proximity to Lakeland Linder Regional Airport
- » Close to CSX Rail Lines