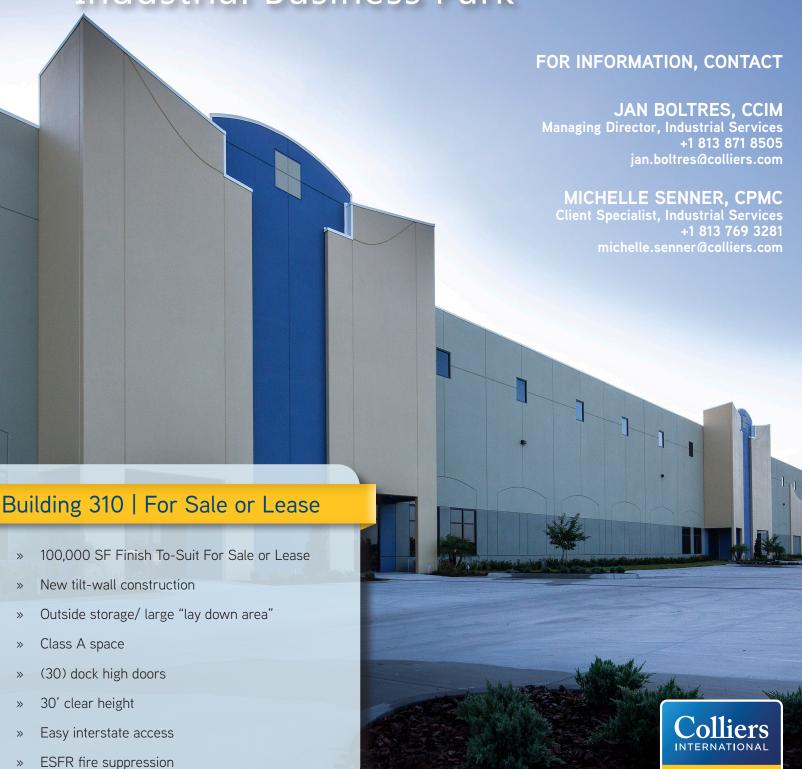

## Interstate Commerce Park Amenities

- » Substantial outside storage/parking capacity
- » 16" Water main to site
- » Power available through separate substations
- » 6" high pressure gas line to site
- » High speed fiber and cable available
- » Dock high doors & grade level doors
- » High BOD capacity municipal sanitary sewer
- » Located on the I-4 Corridor in Lakeland
- » 30 minute drive to Tampa
- » 40 minute drive to Orlando
- » Close proximity to Lakeland Linder Regional Airport
- » Close to CSX Rail Lines