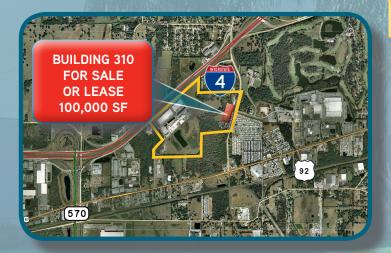

## Interstate Commerce Park Amenities

- » Substantial outside storage/parking capacity
- » 16" Water main to site
- » Power available through separate substations
- » 6" high pressure gas line to site
- » High speed fiber and cable available
- » Dock high doors & grade level doors
- » High BOD capacity municipal sanitary sewer
- » Located on the I-4 Corridor in Lakeland
- » 30 minute drive to Tampa
- » 40 minute drive to Orlando
- » Close proximity to Lakeland Linder Regional Airport
- » Close to CSX Rail Lines