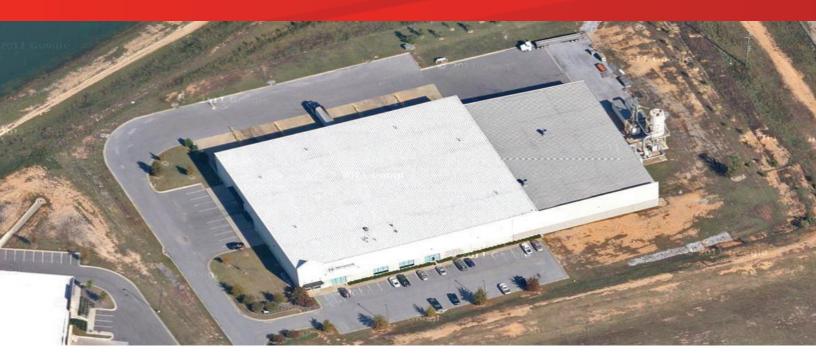

# Property Summary >

 $\pm$ 73,165 square feet (SF) of quality warehouse and manufacturing space available for sale located on  $\pm$ 11 acres with  $\pm$ 6,000 SF of office and showroom build-out. This facility features recent concrete tilt-up construction and a TPO rubber membrane roof, as well as an ESFR sprinkler system. Additional highlights include land for expansion and a large truck court.

# Property Details >

- > First class location in Shelby West Corporate Park
- > 2002 original construction with 2006 renovation
- > Zoned M-1, Light Industrial District, City of Alabaster
- > Designed for multi-tenant capability
- > CAD drawings on file
- > 14 (9' x 10') dock-high loading doors with levelers, shelters, and canopy
- > 1 (20' wide x 18' high) grade level drive-in door; and 1 (9' x 10') drive-in door
- > 26' "clear" ceiling height in primary space