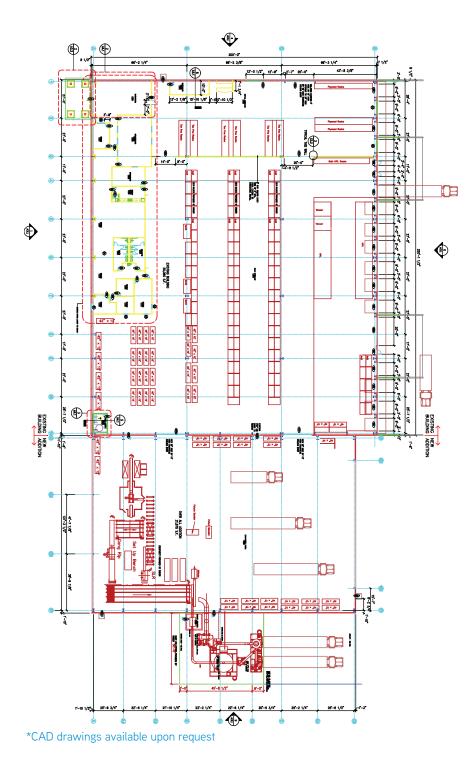

# 180 Airview Lane Floor Plan

# Property Details >

- > First class location in Shelby West Corporate Park
- > 2002 original construction with 2006 renovation
- > Zoned M-1, Light Industrial District, City of Alabaster
- > Designed for multi-tenant capability
- > CAD drawings on file
- > 14 (9' x 10') dock-high loading doors with levelers, shelters, and canopy
- > 1 (20' wide x 18' high) grade level drive-in door; and 1 (9' x 10') drive-in door
- > 26' "clear" ceiling height in primary space

- > 185' x 121' clear-span area (±22,000 SF)
- > City counter setup with separate entrance and loading

Colliers

- > ±6,000 SF of office and showroom space
- > All utilities available including sanitary sewer and fiber optics
- > Neighbors include AGC Automotive, Hibbett Sports, TruBlu Logistics, Kauffman Tire, among others
- > Access via I-65, Exit 234
- > 50 miles from Honda OEM; 45 miles from Mercedes OEM, and 65 miles from Hyundai OEM