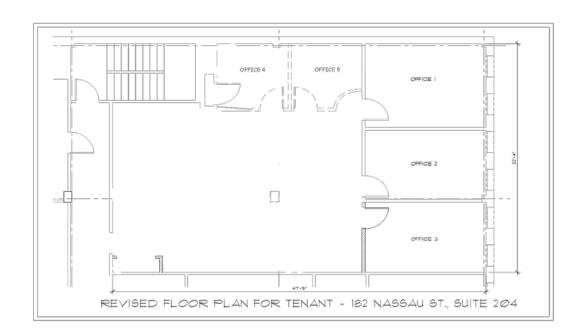

### Available Space •

- > 1,447 SF office space on second floor
- > Four offices, conference rooms, and reception area
- > Existing furniture available
- > Existing Three parking spaces provided to tenant at no cost
- > Available immediately

## Floor Plan •

Map •

**Timothy Norris** Senior Managing Director Broker Salesperson

tim.norris@colliers.com

609 297 5176