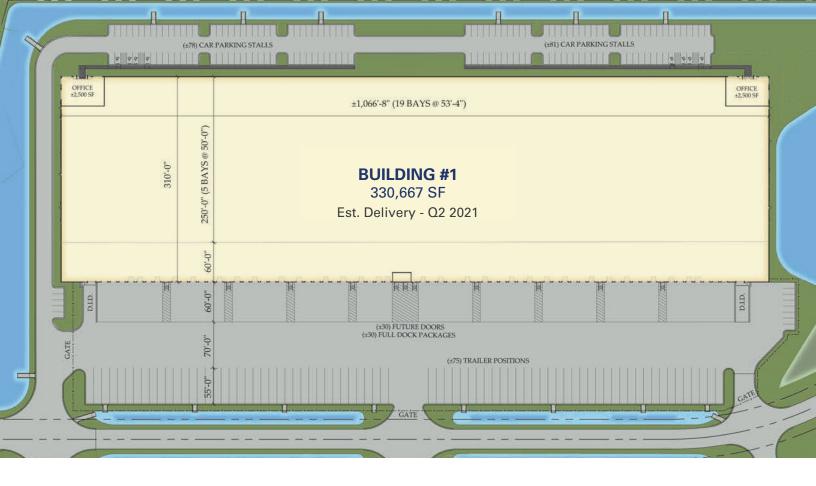

### **Building #1 Summary**

- + Building Type: 330,667 SF, Front Load Warehouse
- + Freezer/Cooler capability
- + Building Dimensions: 1,066'-8" x 310'
- + Column Spacing: 53'-4" x 50' (60' at dock bay)
- + Clear-height: 36'
- + Structure: Concrete Tilt-Up
- + Floor Slab: 8" thick, reinforced slab, 4,000 PSI
- + Loading Docks: (60) 9' x 10' doors
- + Dock Equipment: (30) 40,000# Mechanical Dock Levelers, Z-guards and light/fan combo
- + Drive-in Doors: (2) 12' x 14' doors
- + Trailer Storage: 75 spaces
- + Car Parking: ±159 spaces
- + Fire Protection: ESFR (K-22 @ 52 PSI)