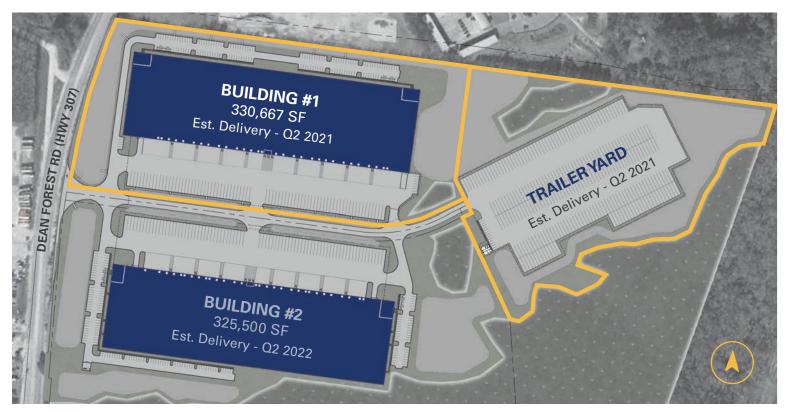

# CenterPoint Logistics Park Garden City

Estimated Delivery - Q2 2021

### **Building #1 Summary**

- + Building Type: 330,667 SF, Front Load Warehouse
- + Freezer/Cooler capability
- + Building Dimensions: 1,066'-8" x 310'
- + Column Spacing: 53'-4" x 50' (60' at dock bay)
- + Clear-height: 36'
- + Structure: Concrete Tilt-Up
- + Floor Slab: 8" thick, reinforced slab, 4,000 PSI
- + Loading Docks: (60) 9' x 10' doors
- + Dock Equipment: (30) 40,000# Mechanical Dock Levelers, Z-guards and light/fan combo
- + Drive-in Doors: (2) 12' x 14' doors
- + Trailer Storage: 75 spaces
- + Car Parking: ±159 spaces
- + Fire Protection: ESFR (K-22 @ 52 PSI)

#### **Trailer Yard Summary**

- + Container Yard: 10" Stone yard
- + Proposed Office Area: 1,000 SF
- + Site Improvements: 8'-0" Perimeter Fencing, (1) Manual Gate
- + Trailer Storage: 254 spaces
- + Car Parking: ±14 spaces
- + Outdoor Lighting: Georgia Power provides outdoor lights on monthly rental