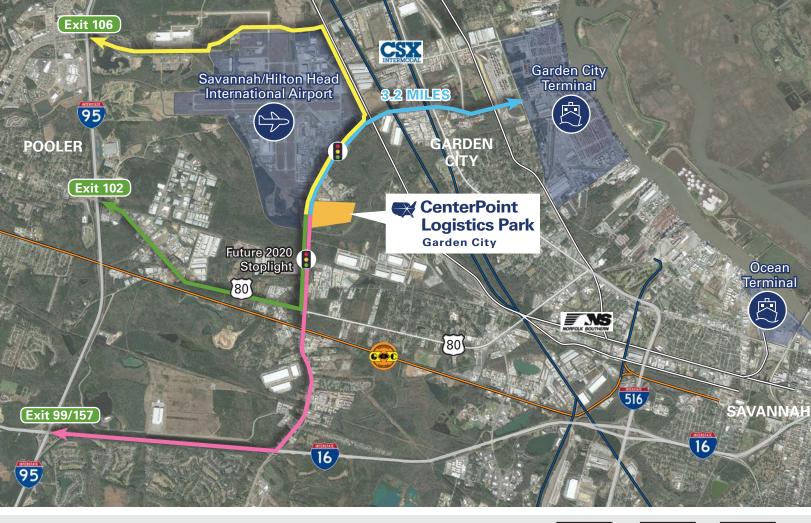

# CenterPoint Logistics Park Garden City

**Superior Location in the Market** 

### **Georgia Ports Authority**

3.2 miles to Garden City Terminal (7 mintutes)7.0 miles to Ocean Terminal (13 minutes)

#### **Interstate 16**

2.7 miles (5 minutes)

#### **Interstate 95**

3.9 miles (7 minutes)

Savannah/Hilton Head Int'l Airport

4.7 miles (9 minutes)