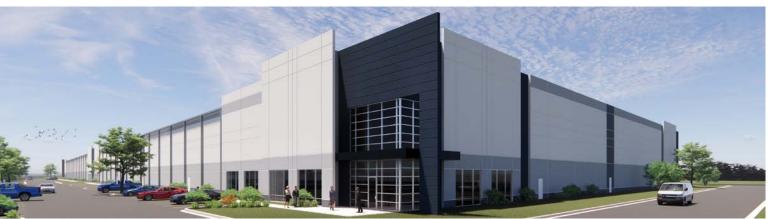

# CenterPoint Logistics Park Garden City

Estimated Delivery - Q2 2021

### **Building #1 Summary**

- + Building Type: 330,667 SF, Front Load Warehouse
- + Freezer/Cooler capability
- + Building Dimensions: 1,066'-8" x 310'
- + Column Spacing: 53'-4" x 50' (60' at dock bay)
- + Clear-height: 36'
- + Structure: Concrete Tilt-Up
- + Floor Slab: 8" thick, reinforced slab, 4,000 PSI
- + Loading Docks: (60) 9' x 10' doors
- + Dock Equipment: (30) 40,000# Mechanical Dock Levelers, Z-guards and light/fan combo
- + Drive-in Doors: (2) 12' x 14' doors
- + Trailer Storage: 75 spaces
- + Car Parking: ±159 spaces
- + Fire Protection: ESFR (K-22 @ 52 PSI)

#### **Trailer Yard Summary**

- + Container Yard: 10" Stone yard
- + Proposed Office Area: 1,000 SF
- + Site Improvements: 8'-0" Perimeter F