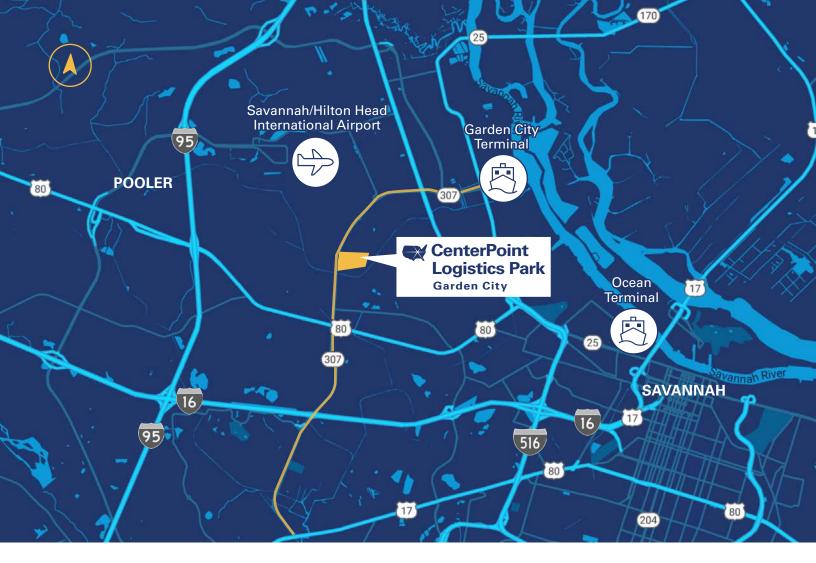

# CenterPoint Logistics Park Garden City

**Superior Location in the Market** 

### **Georgia Ports Authority**

3.2 miles to Garden City Terminal (7 mintutes)7.0 miles to Ocean Terminal (13 minutes)

#### **Interstate 16**

2.7 miles (5 minutes)

#### **Interstate 95**

3.9 miles (7 minutes)

Savannah/Hilton Head Int'l Airport

4.7 miles (9 minutes)