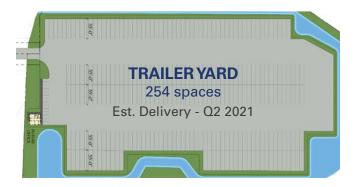

#### **Trailer Yard Summary**

- + Container Yard: 10" Stone yard
- + Proposed Office Area: 1,000 SF
- + Site Improvements: 8'-0" Perimeter Fencing, (1) Manual Gate
- + Trailer Storage: 254 spaces
- + Car Parking: ±14 spaces
- + Outdoor Lighting: Georgia Power provides outdoor lights on monthly rental