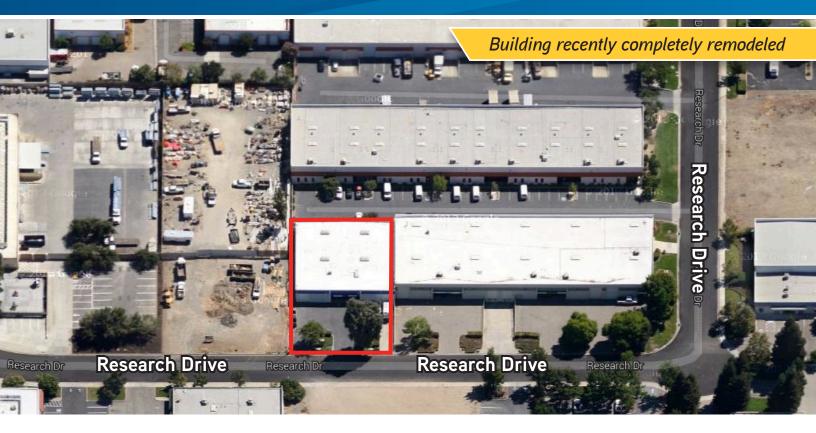

#### FOR LEASE OR SALE > 9,024± SF AVAILABLE

## Light Industrial Building

2182-2186 RESEARCH DRIVE, LIVERMORE, CA

### Highlights

- > 9,024± SF light industrial building
- > Lot size: 15,238± SF
- > 2 grade level roll-up doors
- > On street parking available
- > Built in 1976, remodeled in 2017
- > 14' clear height
- > CTU construction
- > LED warehouse lighting
- Insulation