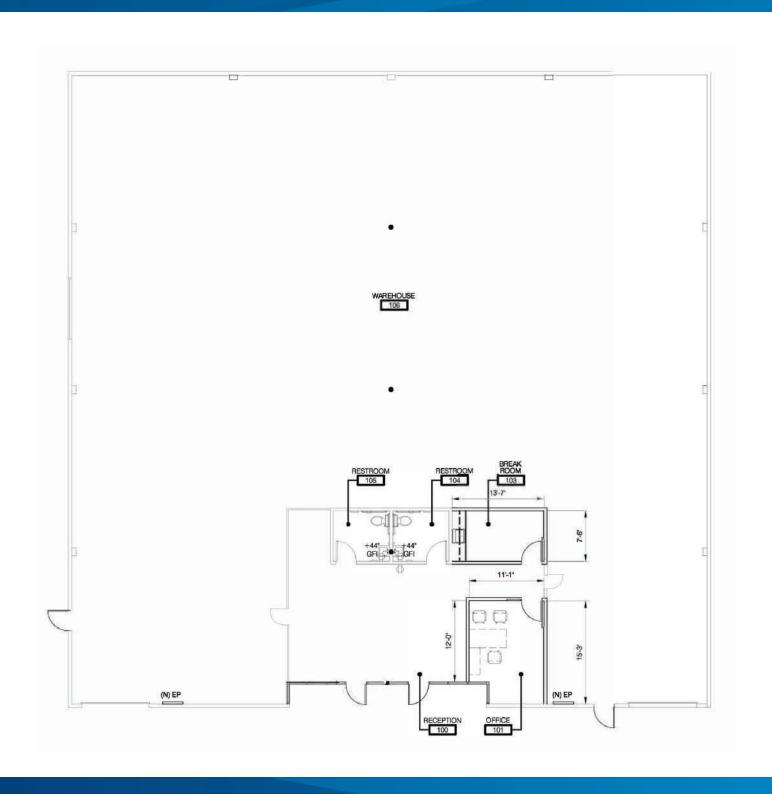

### Highlights

- > 9,024± SF light industrial building
- > Lot size: 15,238± SF
- > 2 grade level roll-up doors
- > On street parking available
- > Built in 1976, remodeled in 2017
- > 14' clear height
- > CTU construction
- > LED warehouse lighting
- Insulation