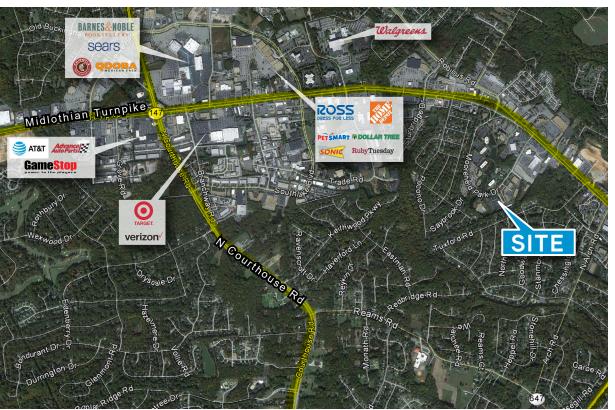

## **FEATURES**

- 2,815 RSF available
- Ample parking
- Conveniently located in the Moorefield Office Park
- Major hotel and retail amenities within the park
- Office park environment with walking trails, 3 lakes, Sheraton Hotel, Applebee's Restaurant