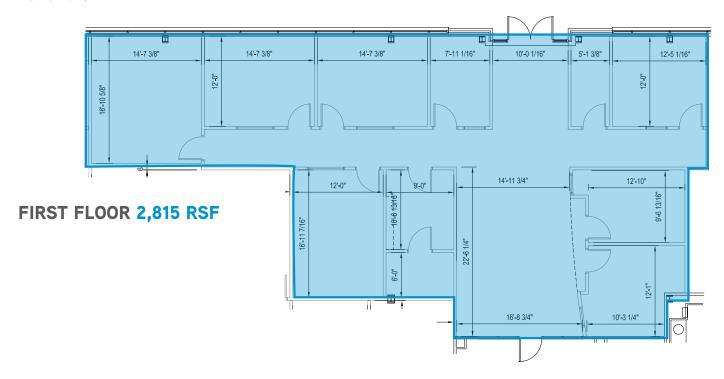

## **FEATURES**

- 2,815 RSF available
- Ample parking
- Conveniently located in the Moorefield Office Park
- Major hotel and retail amenities within the park
- Office park environment with walking trails, 3 lakes, Sheraton Hotel, Applebee's Restaurant