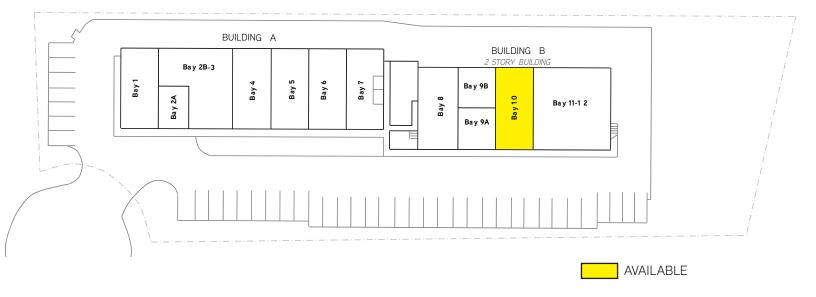

## Property Highlights

Area: Kailua Kona

TMK: (3) 7-4-10-43

Zoning: MG-1A

Sizes Available: Office Space 13 (600 SF)

Bay 10 (1,200 SF)

Base Rent: Negotiable

CAM: \$0.58 PSF/month (Estimated for 2018)

## **Property Description**

Located in the Kailua-Kona Old Industrial Park area, this metal building structured center is tucked away at the end of Alapa Street. Each bay with 1,200 square foot space has its own roll up door access. Many of the bays have a loft created for either storage or additional working space.