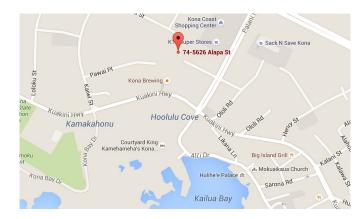

## **B&K Commercial Park**

74-5626 ALAPA STREET, KAILUA-KONA, HAWAII 96740





## Property Highlights

Area: Kailua Kona

TMK: (3) 7-4-10-43

Zoning: MG-1A

Sizes Available: Office Space 13 (600 SF)

Bay 10 (1,200 SF)

Base Rent: Negotiable

CAM: \$0.58 PSF/month (Estimated for 2018)

Term: Negotiable

Parking: Available at the property

### Contact Us

DEBBIE PARMLEY (B) CCIM

Vice President, Leasing Services – Island of Hawaii 808 987 7722

debbie.parmley@colliers.com

## **Property Description**

Located in the Kailua-Kona Old Industrial Park area, this metal building structured center is tucked away at the end of Alapa Street. Each bay with 1,200 square foot space has its own roll up door access. Many of the bays have a loft created for either storage or additional working space.



COLLIERS INTERNATIONAL 220 South King Street, Suite 1800 Honolulu, HI 96813

www.colliers.com/hawaii

#### FOR LEASE > INDUSTRIAL/OFFICE SPACE

# B&K Commercial Park









## Contact Us

DEBBIE PARMLEY (B) CCIM Vice President, Leasing Services – Island of Hawaii 808 987 7722 debbie.parmley@colliers.com

COLLIERS INTERNATIONAL 220 South King Street, Suite 1800 Honolulu, HI 96813

www.colliers.com/hawaii