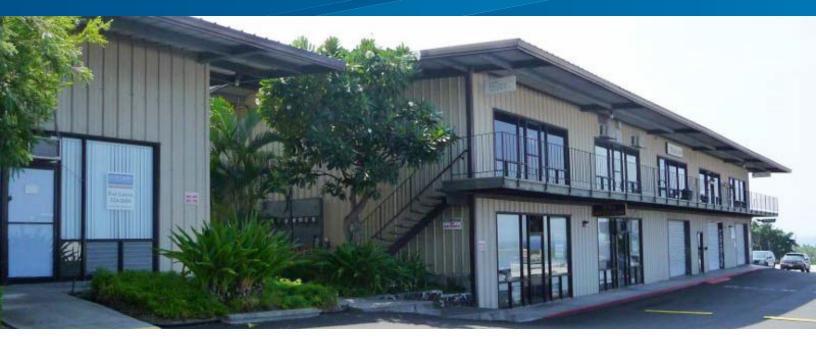

## **Property Description**

Located in the Kailua-Kona Old Industrial Park area, this metal building structured center is tucked away at the end of Alapa Street. Each bay with 1,200 square foot space has its own roll up door access. Many of the bays have a loft created for either storage or additional working space.