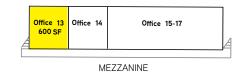

## Property Highlights

Area: Kailua Kona

TMK: (3) 7-4-10-43

Zoning: MG-1A

Sizes Available: Office Space 13 (600 SF)

Bay 10 (1,200 SF)

Base Rent: Negotiable

CAM: \$0.58 PSF/month (Estimated for 2018)