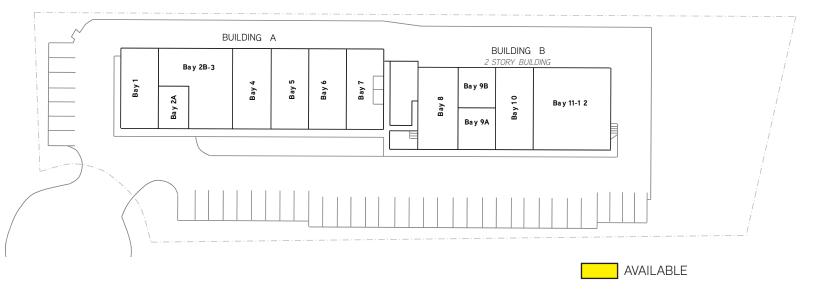

### Property Description

Located in the Kailua-Kona Old Industrial Park area, this metal building structured center is tucked away at the end of Alapa Street. Each bay with 1,200 square foot space has its own roll up door access. Many of the bays have a loft created for either storage or additional working space.