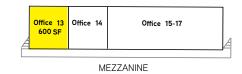

### **Property Highlights**

Area: Kailua Kona

TMK: 3-7-4-10-43

Zoning: MG-1A

Sizes Available: Office Space 13 (600 SF)

Base Rent: Negotiable

CAM: \$0.58 PSF/month (Estimated for 2018)

Term: Negotiable