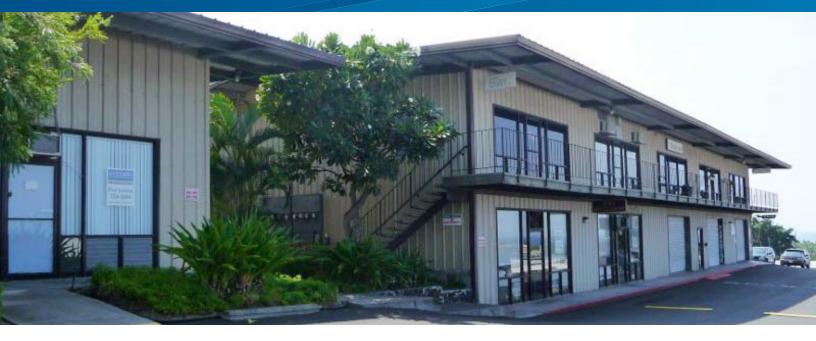

### Property Description

Located in the Kailua-Kona Old Industrial Park area, this metal building structured center is tucked away at the end of Alapa Street. Each bay with 1,200 square foot space has its own roll up door access. Many of the bays have a loft created for either storage or additional working space.